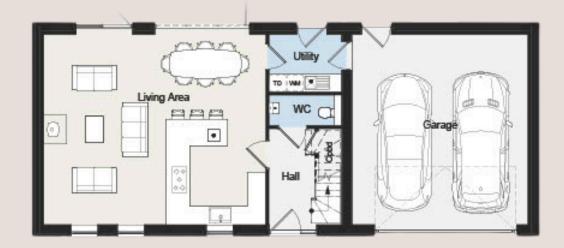

# **Ground Floor**

| Kitchen/Living/Diner | 7.58 x 6.50m |
|----------------------|--------------|
| Utility              | 2.66 x 1.97m |
| Garage               | 6.00 x 6.50m |

## First Floor

| Bedroom 1         | 4.20 x 3.95m         |
|-------------------|----------------------|
| Dressing Room     | 2.50 x 2.48m         |
| En-suite 1        | 1.60 x 2.48m         |
| Bedroom 2         | 6.18 x 3.21m         |
| En-suite 2        | 1.60 x 2.48m         |
| Bedroom 3         | 5.23 x 3.22m         |
| Bedroom 4         | 3.29 x 2.48m         |
| Bedroom 5/Study   | 3.29 x 2.56m         |
| Bathroom          | 3.43 x 2.10m         |
|                   |                      |
| Total Exc. garage | 170 Sq m/1,829 Sq ft |

The floorplans shown here are example floor plans that have been devised to maximise space and layout. Should an alternative layout be required, these can be tailored to suit your specific requirements **Option 1 - Floor plan** 