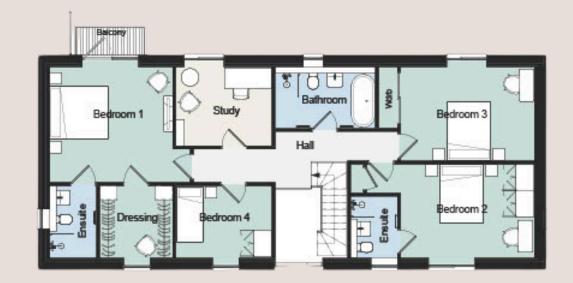

# First Floor

| Bedroom 1       | 4.20 x 3.76m |
|-----------------|--------------|
| Dressing Room   | 2.50 x 2.64m |
| En-suite 1      | 1.60 x 2.64m |
| Bedroom 2       | 6.18 x 3.19m |
| En-suite 2      | 1.60 x 2.44m |
| Bedroom 3       | 4.58 x 3.22m |
| Bedroom 4       | 3.58 x 2.64m |
| Bedroom 5/Study | 3.29 x 2.46m |
| Bathroom        | 3.43 x 2.46m |
|                 |              |

Total Exc. garage

186 Sq m/2,002 Sq ft

The floorplans shown here are example floor plans that have been devised to maximise space and layout. Should an alternative layout be required, these can be tailored to suit your specific requirements **Option 2 - Floor plan** 