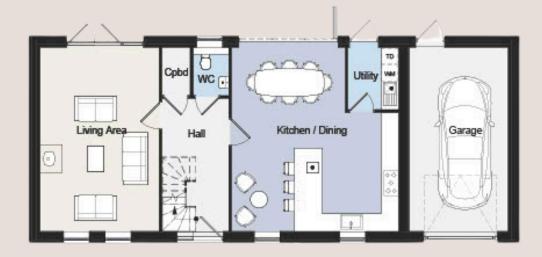

#### Option 2 - Room Dimensions

### **Ground Floor**

| Living Room    | 4.20m x 6.50n |
|----------------|---------------|
| Kitchen/Dining | 5.90 x 6.50m  |
| Utility        | 1.80 x 2.20m  |
| WC             | 1.26 x 1.70m  |
| Garage         | 3.50 x 6.50m  |

Total Exc. garage

186 Sq m/2,002 Sq ft

The floorplans shown here are example floor plans that have been devised to maximise space and layout. Should an alternative layout be required, these can be tailored to suit your specific requirements **Option 2 - Floor plan** 