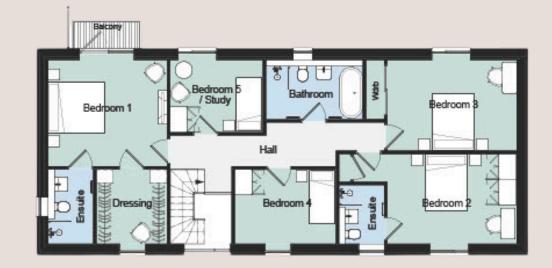

## First Floor

| Bedroom 1         | 4.20 x 3.95m         |
|-------------------|----------------------|
| Dressing Room     | 2.50 x 2.48m         |
| En-suite 1        | 1.60 x 2.48m         |
| Bedroom 2         | 6.18 x 3.21m         |
| En-suite 2        | 1.60 x 2.48m         |
| Bedroom 3         | 5.23 x 3.22m         |
| Bedroom 4         | 3.29 x 2.48m         |
| Bedroom 5/Study   | 3.29 x 2.56m         |
| Bathroom          | 3.43 x 2.10m         |
|                   |                      |
| Total Exc. garage | 170 Sq m/1,829 Sq ft |