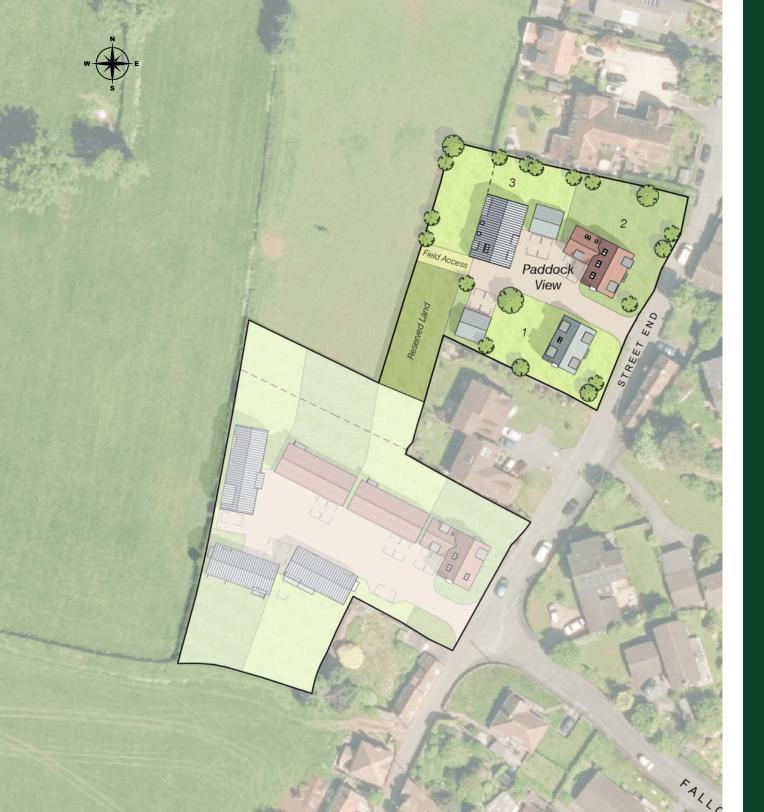

## PADDOCK VIEW

### PLOT 1 - THE LODGE 5 bedroom home

### PLOT 2 - THE FARMHOUSE 5 bedroom home

PLOT 3 - THE COACH HOUSE 4 bedroom home