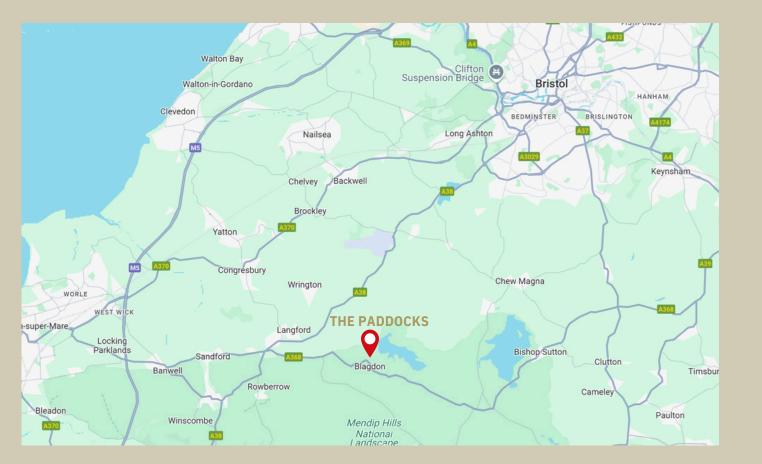

# THE PADDOCKS

BLAGDON | NORTH SOMERSET

The Paddocks is an exclusive development of just nine custombuild homes in the charming village of Blagdon situated on the northern edge of the Mendip Hills within the desirable area of the Chew Valley, best known for its lakes, nature reserves and picturesque views. Split across two separate cul-de-sacs; Paddock View and Paddock Rise, the homes here are magnificently located in an elevated position, boasting outstanding panoramic countryside views including those of the Mendip Hills and the nearby Blagdon Lake.

### YOUR BESPOKE HOME SET IN A BREATHTAKING RURAL LANDSCAPE

The village of Blagdon in North Somerset is located on the northern edge of the stunning Mendip Hills overlooking Blagdon Lake, which is famous for its trout fishing. The whole area is one of outstanding natural beauty and there are splendid views of the surrounding hills and open countryside. Riding, walking, fishing, sailing and dry skiing are just some of the activities available in the locality.

The property is well placed for commuting to both Bath and Bristol and has easy access to Bristol Airport and mainline railway services at Yatton with direct services to London.