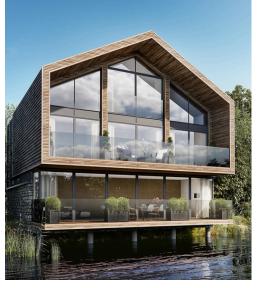

# THE PADDOCKS

BLAGDON | NORTH SOMERSET

The Paddocks is an exclusive development of just nine custombuild homes in the charming village of Blagdon situated on the northern edge of the Mendip Hills within the desirable area of the Chew Valley, best known for its lakes, nature reserves and picturesque views. Split across two separate cul-de-sacs; Paddock View and Paddock Rise, the homes here are magnificently located in an elevated position, boasting outstanding panoramic countryside views including those of the Mendip Hills and the nearby Blagdon Lake.

The images used throughout this brochure are for illustrative purposes only and may not reflect the actual style, layout and finish of the completed properties.