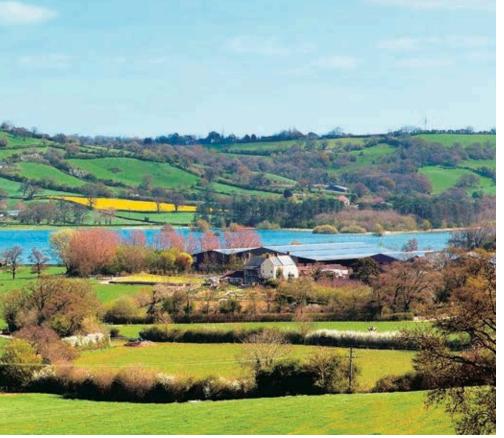

# THE PADDOCKS

BLAGDON | NORTH SOMERSET

The Paddocks is an exclusive development of just nine custombuild homes in the charming village of Blagdon situated on the northern edge of the Mendip Hills within the desirable area of the Chew Valley, best known for its lakes, nature reserves and picturesque views. Split across two separate cul-de-sacs; Paddock View and Paddock Rise, the homes here are magnificently located in an elevated position, boasting outstanding panoramic countryside views including those of the Mendip Hills and the nearby Blagdon Lake.

### YOUR BESPOKE HOME SET IN A BREATHTAKING RURAL LANDSCAPE

The village of Blagdon in North Somerset is located on the northern edge of the stunning Mendip Hills overlooking Blagdon Lake, which is famous for its trout fishing. The whole area is one of outstanding natural beauty and there are splendid views of the surrounding hills and open countryside. Riding, walking, fishing, sailing and dry skiing are just some of the activities available in the locality.