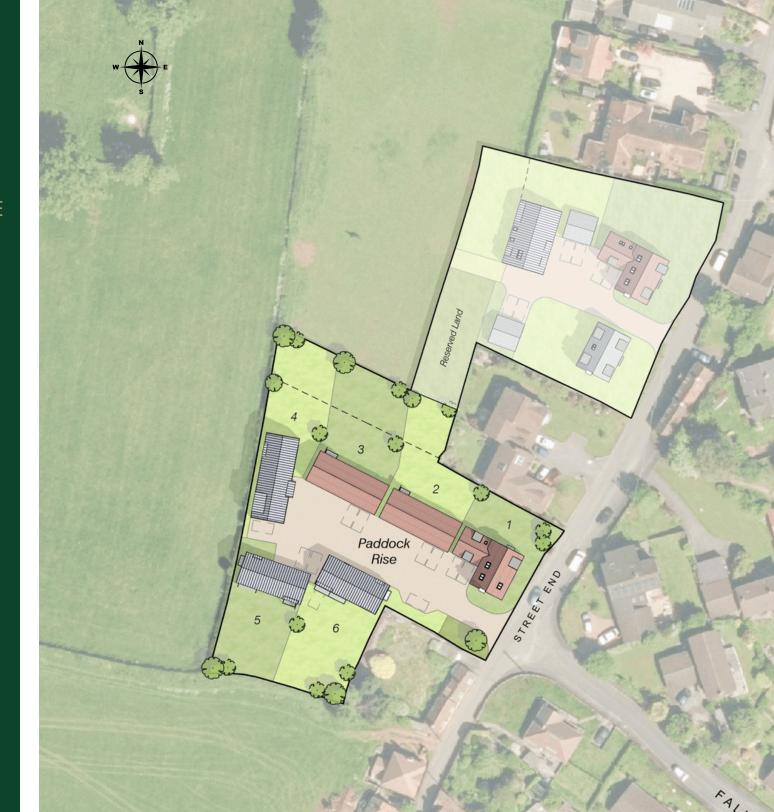

### PADDOCK RISE

### PLOT 1 - HORSE SHOE COTTAGE 5 bedroom home

PLOT 2 - THE STABLES 4 bedroom home

PLOT 3 - THE SADDLERY 4 bedroom home

PLOT 4 - FARRIERS RETREAT 4 bedroom home

PLOT 5 - THE BARN 4 bedroom home

PLOT 6 - THE SMITHY 4 bedroom home