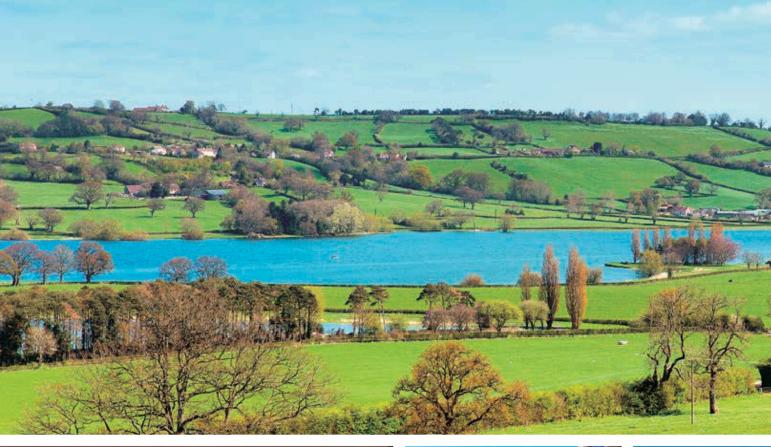

# THE PADDOCKS

BLAGDON | NORTH SOMERSET

The Paddocks is an exclusive development of just nine custombuild homes in the charming village of Blagdon situated on the northern edge of the Mendip Hills within the desirable area of the Chew Valley, best known for its lakes, nature reserves and picturesque views. Split across two separate cul-de-sacs; Paddock View and Paddock Rise, the homes here are magnificently located in an elevated position, boasting outstanding panoramic countryside views including those of the Mendip Hills and the nearby Blagdon Lake.

### YOUR BESPOKE HOME SET IN A BREATHTAKING RURAL LANDSCAPE

The village of Blagdon in North Somerset is located on the northern edge of the stunning Mendip Hills overlooking Blagdon Lake, which is famous for its trout fishing. The whole area is one of outstanding natural beauty and there are splendid views of the surrounding hills and open countryside. Riding, walking, fishing, sailing and dry skiing are just some of the activities available in the locality.