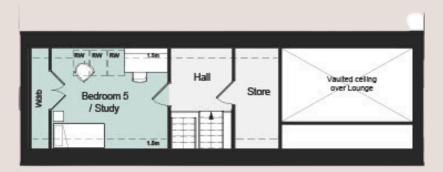

## THE COACH HOUSE

Plot 3 - Paddock View

Option 1 - Room Dimensions

### **Second Floor**

Bedroom 5/Study  $4.95 \times 3.72 \text{m}$ Store  $1.63 \times 3.72 \text{m}$ 

Total Exc. garage 279 Sq m/3,003 Sq ft

The floorplans shown here are example floor plans that have been devised to maximise space and layout. Should an alternative layout be required, these can be tailored to suit your specific requirements