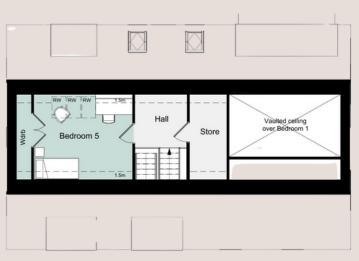

## THE COACH HOUSE

Plot 3 - Paddock View

Option 1 - Room Dimensions

### **Second Floor**

Bedroom 5/Study  $4.95 \times 3.72 \text{m}$ Store  $1.63 \times 3.72 \text{m}$ 

Total Exc. garage 279 Sq m/3,003 Sq ft

The floorplans shown here are example floor plans that have been devised to maximise space and layout. Should an alternative layout be required, these can be tailored to suit your specific requirements

### Option 1 - Floor plan

DISCLAIMER: The dimensions given are maximum and approximate, taken from the widest part of each room and scaled down from the architects plans. These dimensions may vary based on the internal finish. Furniture measurements should only be taken from the completed property. These details are believed to be correct however neither the developer or the agent accept any liability whatsoever for any misrepresentation make either in these details or orally. Furniture is shown for indicative purposes only. Fitted wardrobes are not included. The images used throughout this brochure are for illustrative purposes only and may not reflect the actual style, layout and finish of the completed properties.