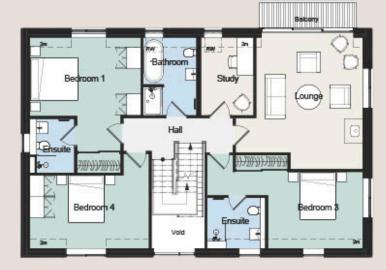

## THE COACH HOUSE

Plot 3 - Paddock View

Option 1 - Room Dimensions

### First Floor

| Bedroom 1  | 4.70 x 5.38m |
|------------|--------------|
| En-suite 1 | 1.89 x 2.29m |
| Bedroom 3  | 6.52 x 3.75m |
| En-suite 3 | 2.49 x 2.15m |
| Bedroom 4  | 5.05 x 3.85m |
| Lounge     | 5.28 x 5.58m |
| Study      | 2.22 x 3.30m |