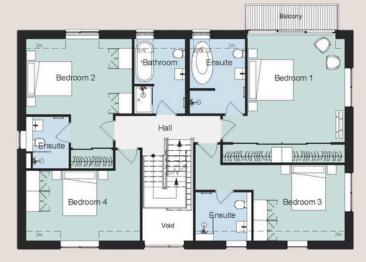

## THE COACH HOUSE

Plot 3 - Paddock View

Option 1 - Room Dimensions

### First Floor

| Bedroom 1  | 4.70 x 5.38m |
|------------|--------------|
| En-suite 1 | 1.89 x 2.29m |
| Bedroom 3  | 6.52 x 3.75m |
| En-suite 3 | 2.49 x 2.15m |
| Bedroom 4  | 5.05 x 3.85m |
| Lounge     | 5.28 x 5.58m |
| Study      | 2.22 x 3.30m |

### Option 1 - Floor plan

DISCLAIMER: The dimensions given are maximum and approximate, taken from the widest part of each room and scaled down from the architects plans. These dimensions may vary based on the internal finish. Furniture measurements should only be taken from the completed property. These details are believed to be correct however neither the developer or the agent accept any liability whatsoever for any misrepresentation make either in these details or orally. Furniture is shown for indicative purposes only. Fitted wardrobes are not included. The images used throughout this brochure are for illustrative purposes only and may not reflect the actual style, layout and finish of the completed properties.