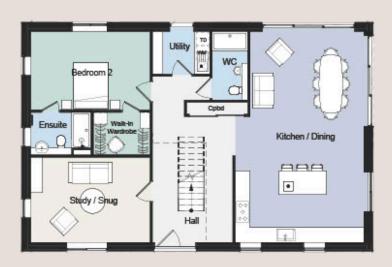

## THE COACH HOUSE

Plot 3 - Paddock View

Option 1 - Room Dimensions

### **Ground Floor**

| Study/snug       | 5.05 x 3.61m  |
|------------------|---------------|
| Kitchen/Dining   | 5.45 x 8.93 m |
| Bedroom 2        | 5.05 x 3.32m  |
| En-suite 2       | 2.55 x 1.80m  |
| Walk-in wardrobe | 2.40 x 1.80m  |
| WC               | 1.51 x 2.90m  |
| Utility          | 2.43 x 1.80m  |