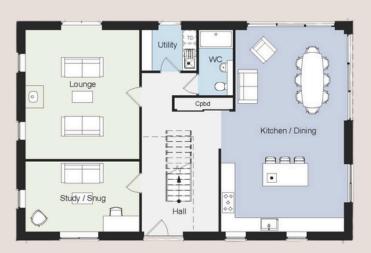

## THE COACH HOUSE

Plot 3 - Paddock View

Option 1 - Room Dimensions

### **Ground Floor**

| Study/snug       | 5.05 x 3.61m  |
|------------------|---------------|
| Kitchen/Dining   | 5.45 x 8.93 m |
| Bedroom 2        | 5.05 x 3.32m  |
| En-suite 2       | 2.55 x 1.80m  |
| Walk-in wardrobe | 2.40 x 1.80m  |
| WC               | 1.51 x 2.90m  |
| Utility          | 2.43 x 1.80m  |

### Option 1 - Floor plan

DISCLAIMER: The dimensions given are maximum and approximate, taken from the widest part of each room and scaled down from the architects plans. These dimensions may vary based on the internal finish. Furniture measurements should only be taken from the completed property. These details are believed to be correct however neither the developer or the agent accept any liability whatsoever for any misrepresentation make either in these details or orally. Furniture is shown for indicative purposes only. Fitted wardrobes are not included. The images used throughout this brochure are for illustrative purposes only and may not reflect the actual style, layout and finish of the completed properties.