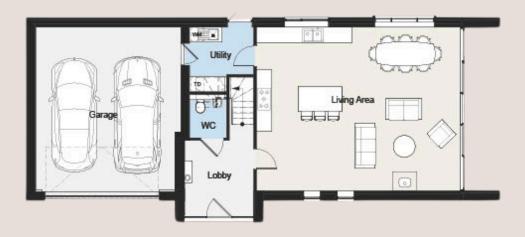

## **FARRIERS RETREAT**

Plot 4 - Paddock Rise

Option 1 - Room Dimensions

### **Ground Floor**

 Kitchen/Living/Dining
 8.43 x 6.79m

 WC
 1.54 x 1.80 m

 Garage
 5.75 x 6.79m