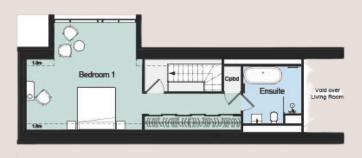

## **FARRIERS RETREAT**

Plot 4 - Paddock Rise

Option 1 - Room Dimensions

#### **Second Floor**

 Bedroom 1
 5.49 x 5.10m

 En-suite 1
 2.77 x 3.35m

**Total Exc. garage** 250 Sq m/2,690 Sq ft

The floorplans shown here are example floor plans that have been devised to maximise space and layout. Should an alternative layout be required, these can be tailored to suit your specific requirements