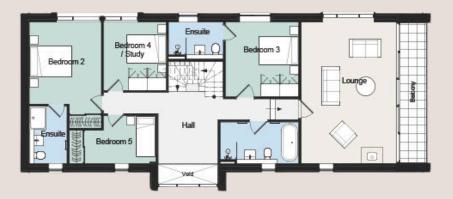

## **First Floor**

 Bedroom 2
 3.44 x 6.67m

 En-suite 2
 1.90 x 2.75m

 Bedroom 3
 3.00 x 4.47m

 En-suite 3
 2.62 x 1.77m

 Bedroom 4/Study
 3.52 x 2.87m

 Lounge
 7.00 x 6.76m

#### Option 1 - Floor plan

DISCLAIMER: The dimensions given are maximum and approximate, taken from the widest part of each room and scaled down from the architects plans. These dimensions may vary based on the internal finish. Furniture measurements should only be taken from the completed property. These details are believed to be correct however neither the developer or the agent accept any liability whatsoever for any misrepresentation make either in these details or orally. Furniture is shown for indicative purposes only. Fitted wardrobes are not included. The images used throughout this brochure are for illustrative purposes only and may not reflect the actual style, layout and finish of the completed properties.