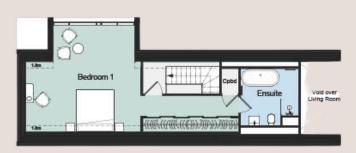

#### **Second Floor**

 Bedroom 1
 5.49 x 5.10m

 En-suite 1
 2.77 x 3.35m

**Total Exc. garage** 250 Sq m/2,690 Sq ft

The floorplans shown here are example floor plans that have been devised to maximise space and layout. Should an alternative layout be required, these can be tailored to suit your specific requirements

#### Option 1 - Floor plan

DISCLAIMER: The dimensions given are maximum and approximate, taken from the widest part of each room and scaled down from the architects plans. These dimensions may vary based on the internal finish. Furniture measurements should only be taken from the completed property. These details are believed to be correct however neither the developer or the agent accept any liability whatsoever for any misrepresentation make either in these details or orally. Furniture is shown for indicative purposes only. Fitted wardrobes are not included. The images used throughout this brochure are for illustrative purposes only and may not reflect the actual style, layout and finish of the completed properties.