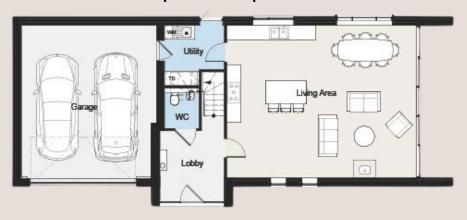

### **Ground Floor**

 Kitchen/Living/Dining
 8.43 x 6.79m

 WC
 1.54 x 1.80 m

 Garage
 5.75 x 6.79m

#### Option 1 - Floor plan

DISCLAIMER: The dimensions given are maximum and approximate, taken from the widest part of each room and scaled down from the architects plans. These dimensions may vary based on the internal finish. Furniture measurements should only be taken from the completed property. These details are believed to be correct however neither the developer or the agent accept any liability whatsoever for any misrepresentation make either in these details or orally. Furniture is shown for indicative purposes only. Fitted wardrobes are not included. The images used throughout this brochure are for illustrative purposes only and may not reflect the actual style, layout and finish of the completed properties.