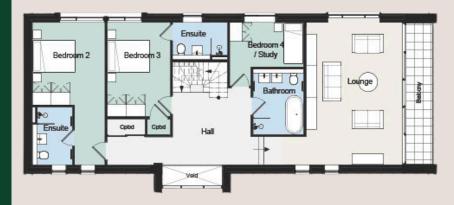

## **FARRIERS RETREAT**

Plot 4 - Paddock Rise

Option 1 - Room Dimensions

## **First Floor**

 Bedroom 2
 3.44 x 6.67m

 En-suite 2
 1.90 x 2.75m

 Bedroom 3
 3.00 x 4.47m

 En-suite 3
 2.62 x 1.77m

 Bedroom 4/Study
 3.52 x 2.87m

 Lounge
 7.00 x 6.76m