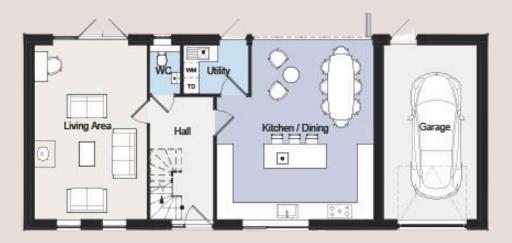

### **Ground Floor**

 Living Room
 4.23m x 6.55m

 Kitchen/Dining
 5.88 x 6.55m

 Utility
 2.44 x 1.85m

 WC
 1.15 x 1.85m

 Garage
 3.53 x 6.55m

Total Exc. garage 187 Sq m/2,012 Sq ft

The floorplans shown here are example floor plans that have been devised to maximise space and layout. Should an alternative layout be required, these can be tailored to suit your specific requirements

### Option 2 - Floor plan

DISCLAIMER: The dimensions given are maximum and approximate, taken from the widest part of each room and scaled down from the architects plans. These dimensions may vary based on the internal finish. Furniture measurements should only be taken from the completed property. These details are believed to be correct however neither the developer or the agent accept any liability whatsoever for any misrepresentation make either in these details or orally. Furniture is shown for indicative purposes only. Fitted wardrobes are not included. The images used throughout this brochure are for illustrative purposes only and may not reflect the actual style, layout and finish of the completed properties.