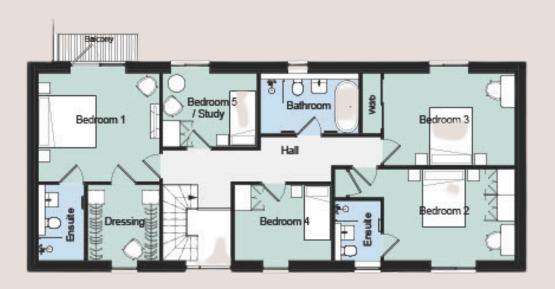

#### First Floor

| Bedroom 1     | 4.20 x 3.98m |
|---------------|--------------|
| Dressing Room | 2.50 x 2.48m |
| En-suite 1    | 1.60 x 2.48m |
| Bedroom 2     | 6.40 x 3.21m |
| En-suite 2    | 1.60 x 2.11m |
| Bedroom 3     | 5.23 x 3.24m |
| Bedroom 4     | 3.29 x 2.48m |
| Study         | 3.29 x 2.73m |
| Bathroom      | 3.43 x 2.13m |

Total Exc. garage 169 Sq m/1,819 Sq ft

The floorplans shown here are example floor plans that have been devised to maximise space and layout. Should an alternative layout be required, these can be tailored to suit your specific requirements

### Option 1 - Floor plan

DISCLAIMER: The dimensions given are maximum and approximate, taken from the widest part of each room and scaled down from the architects plans. These dimensions may vary based on the internal finish. Furniture measurements should only be taken from the completed property. These details are believed to be correct however neither the developer or the agent accept any liability whatsoever for any misrepresentation make either in these details or orally. Furniture is shown for indicative purposes only. Fitted wardrobes are not included. The images used throughout this brochure are for illustrative purposes only and may not reflect the actual style, layout and finish of the completed properties.