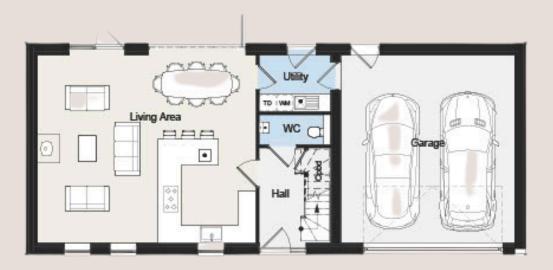

#### **Ground Floor**

 $\begin{array}{lll} \text{Kitchen/Living/Diner} & 7.61 \times 6.55 \text{m} \\ \text{Utility} & 2.49 \times 2.00 \text{m} \\ \text{WC} & 2.49 \times 1.05 \text{m} \\ \text{Garage} & 6.03 \times 6.55 \text{m} \end{array}$ 

Total Exc. garage 169 Sq m/1,819 Sq ft

The floorplans shown here are example floor plans that have been devised to maximise space and layout. Should an alternative layout be required, these can be tailored to suit your specific requirements

### Option 1 - Floor plan

DISCLAIMER: The dimensions given are maximum and approximate, taken from the widest part of each room and scaled down from the architects plans. These dimensions may vary based on the internal finish. Furniture measurements should only be taken from the completed property. These details are believed to be correct however neither the developer or the agent accept any liability whatsoever for any misrepresentation make either in these details or orally. Furniture is shown for indicative purposes only. Fitted wardrobes are not included. The images used throughout this brochure are for illustrative purposes only and may not reflect the actual style, layout and finish of the completed properties.