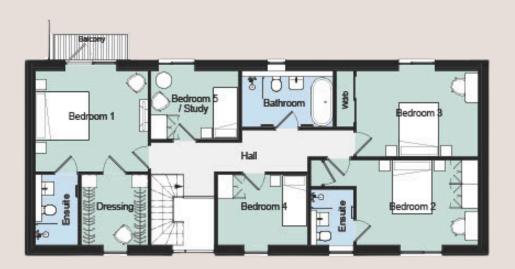

# THE SADDLERY

Plot 3 - Paddock Rise

Option 2 - Room Dimensions

### **First Floor**

| Bedroom 1       | 4.23 x 3.79m |
|-----------------|--------------|
| Dressing Room   | 2.50 x 2.67m |
| En-suite 1      | 1.63 x 2.67m |
| Bedroom 2       | 6.18 x 3.21m |
| En-suite 2      | 1.60 x 2.11m |
| Bedroom 3       | 4.58 x 3.24m |
| Bedroom 4       | 3.38 x 2.67m |
| Bedroom 5/Study | 3.29 x 2.59m |
| Bathroom        | 3.43 x 2.13m |
|                 |              |

Total Exc. garage 187 Sq m/2,012 Sq ft

The floorplans shown here are example floor plans that have been devised to maximise space and layout. Should an alternative layout be required, these can be tailored to suit your specific requirements

### Option 2 - Floor plan

DISCLAIMER: The dimensions given are maximum and approximate, taken from the widest part of each room and scaled down from the architects plans. These dimensions may vary based on the internal finish. Furniture measurements should only be taken from the completed property. These details are believed to be correct however neither the developer or the agent accept any liability whatsoever for any misrepresentation make either in these details or orally. Furniture is shown for indicative purposes only. Fitted wardrobes are not included. The images used throughout this brochure are for illustrative purposes only and may not reflect the actual style, layout and finish of the completed properties.