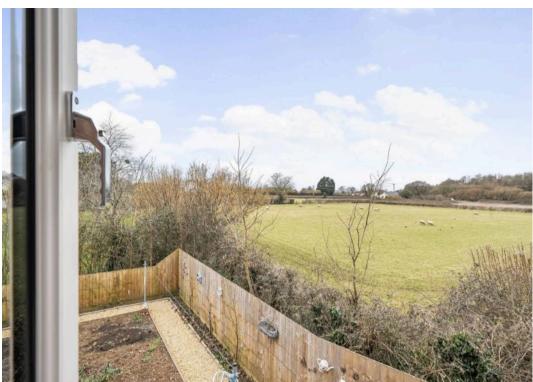

## 75 Muntjac Road

Langford, Bristol

A very well presented 4 bedroom home with a lovely open outlook to fields behind, garage, off street parking with easy access to Bristol and beyond.

Council Tax band: E

## 75 Muntjac Road

Langford, Bristol

75 Muntjac Road is a recently built house nestled away in a quiet cul-de-sac with wonderful views over the surrounding countryside. With 4 bedrooms and 2 bathrooms this detached family home has been beautifully finished with a lovely soft palette of Amtico flooring with complementary fitted carpets throughout. In addition, there is a low-maintenance garden, off street parking and a garage.

Outside – a well maintained front garden with mature shrubs and lawn complements the attractive façade of the property. To the left is a garage and off-street parking on the driveway. A side return to the right provides access to the newly landscaped rear garden which is spacious and features a high-quality patio area, ideal for outdoor dining during the summer months. Additionally, there is a well-maintained vegetable patch with surrounding pathways, which can easily be converted back to lawn if desired.