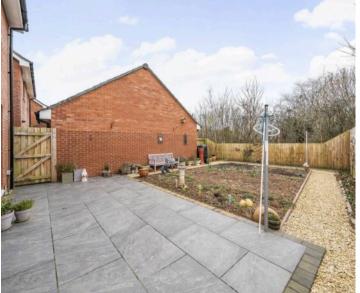

Outside – a well maintained front garden with mature shrubs and lawn complements the attractive façade of the property. To the left is a garage and off-street parking on the driveway. A side return to the right provides access to the newly landscaped rear garden which is spacious and features a high-quality patio area, ideal for outdoor dining during the summer months. Additionally, there is a well-maintained vegetable patch with surrounding pathways, which can easily be converted back to lawn if desired.