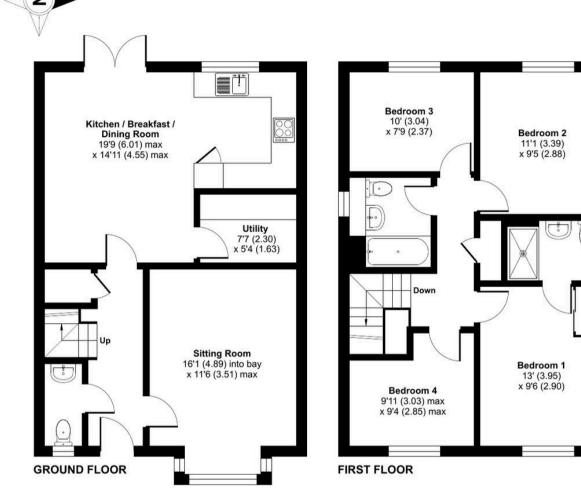

A welcoming front door leads into the hallway with a cloakroom to the left. To the right is the spacious sitting room which has a lovely bay window.

To rear of the property is the kitchen/breakfast/dining room. A generously sized room, it has ample space for a large table and a fabulous contemporary Symphony kitchen featuring a thoughtfully planned range of floor and wall units, superbly offset by light-coloured Silestone worktops. Integrated appliances include a double oven, drawer, dishwasher, fridge/freezer, and induction hob.

Completing the ground floor accommodation is a practical utility room with space for a washing machine and tumble dryer.

Upstairs are 4 bedrooms all decorated with crisp white walls and natural-coloured carpets. The principal bedroom features a custom-built storage system and a lovely ensuite shower room with marble tiling and Amtico flooring. There is also a matching family bathroom.

## Muntjac Road, Langford, Bristol, BS40

Approximate Area = 1167 sq ft / 108.4 sq m Garage = 229 sq ft / 21.2 sq m Total = 1396 sq ft / 129.6 sq m For identification only - Not to scale

Floor plan produced in accordance with RICS Property Measurement 2nd Edition, Incorporating International Property Measurement Standards (IPMS2 Residential). © nichecom 2025. Produced for Robin King LLP. REF: 1260711