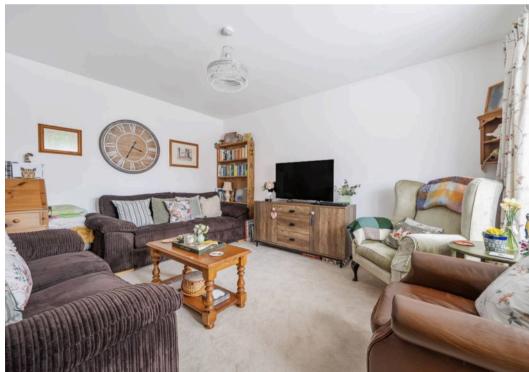

A welcoming front door leads into the hallway with a cloakroom to the left. To the right is the spacious sitting room which has a lovely bay window.

To rear of the property is the kitchen/breakfast/dining room. A generously sized room, it has ample space for a large table and a fabulous contemporary Symphony kitchen featuring a thoughtfully planned range of floor and wall units, superbly offset by light-coloured Silestone worktops. Integrated appliances include a double oven, drawer, dishwasher, fridge/freezer, and induction hob.