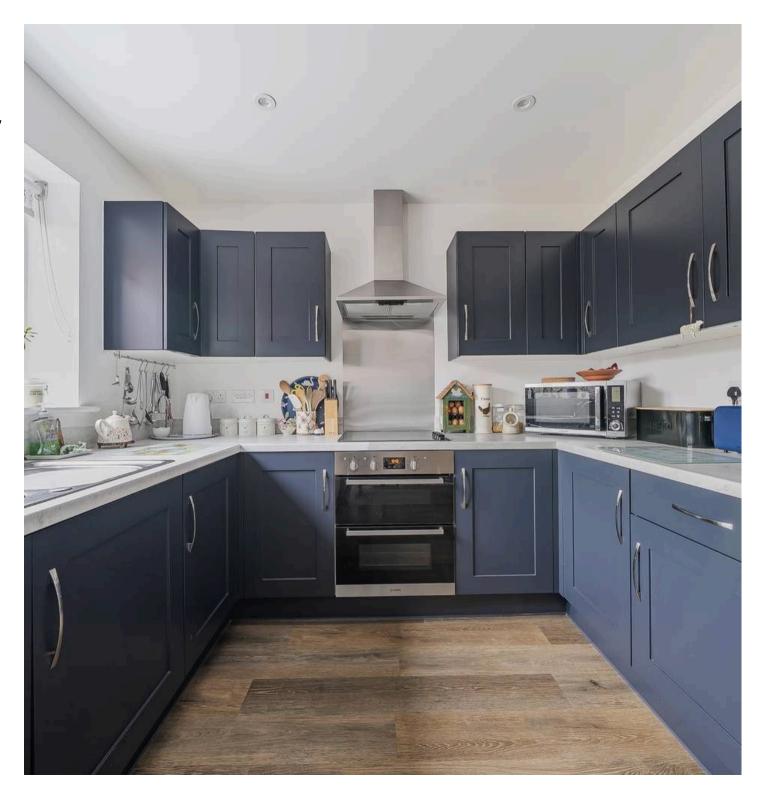

A welcoming front door leads into the hallway with a cloakroom to the left. To the right is the spacious sitting room which has a lovely bay window.

To rear of the property is the kitchen/breakfast/dining room. A generously sized room, it has ample space for a large table and a fabulous contemporary Symphony kitchen featuring a thoughtfully planned range of floor and wall units, superbly offset by light-coloured Silestone worktops. Integrated appliances include a double oven, drawer, dishwasher, fridge/freezer, and induction hob.