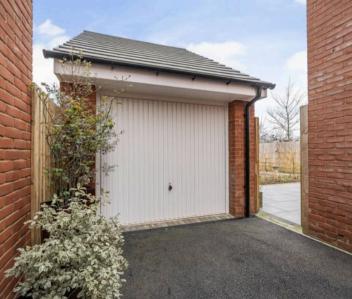

Outside – a well maintained front garden with mature shrubs and lawn complements the attractive façade of the property. To the left is a garage and off-street parking on the driveway. A side return to the right provides access to the newly landscaped rear garden which is spacious and features a high-quality patio area, ideal for outdoor dining during the summer months. Additionally, there is a well-maintained vegetable patch with surrounding pathways, which can easily be converted back to lawn if desired.