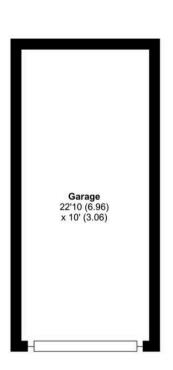

Outside – a well maintained front garden with mature shrubs and lawn complements the attractive façade of the property. To the left is a garage and off-street parking on the driveway. A side return to the right provides access to the newly landscaped rear garden which is spacious and features a high-quality patio area, ideal for outdoor dining during the summer months. Additionally, there is a well-maintained vegetable patch with surrounding pathways, which can easily be converted back to lawn if desired.

## Muntjac Road, Langford, Bristol, BS40

Approximate Area = 1167 sq ft / 108.4 sq m Garage = 229 sq ft / 21.2 sq m Total = 1396 sq ft / 129.6 sq m For identification only - Not to scale

Floor plan produced in accordance with RICS Property Measurement 2nd Edition, Incorporating International Property Measurement Standards (IPMS2 Residential). © nichecom 2025. Produced for Robin King LLP. REF: 1260711