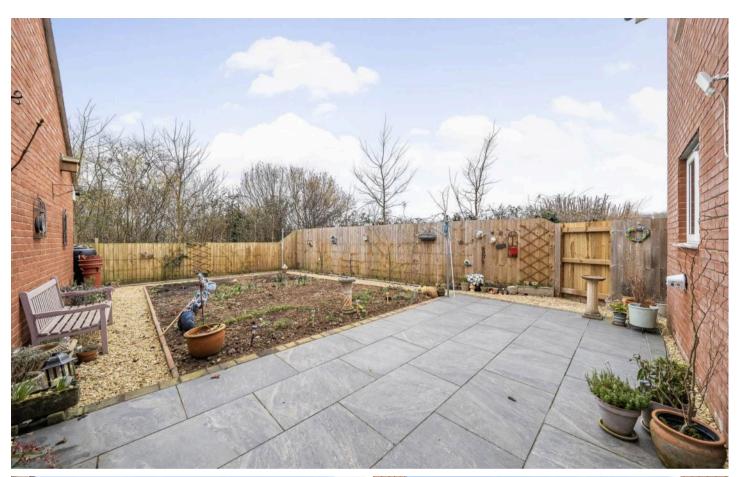

Outside – a well maintained front garden with mature shrubs and lawn complements the attractive façade of the property. To the left is a garage and off-street parking on the driveway. A side return to the right provides access to the newly landscaped rear garden which is spacious and features a high-quality patio area, ideal for outdoor dining during the summer months. Additionally, there is a well-maintained vegetable patch with surrounding pathways, which can easily be converted back to lawn if desired.