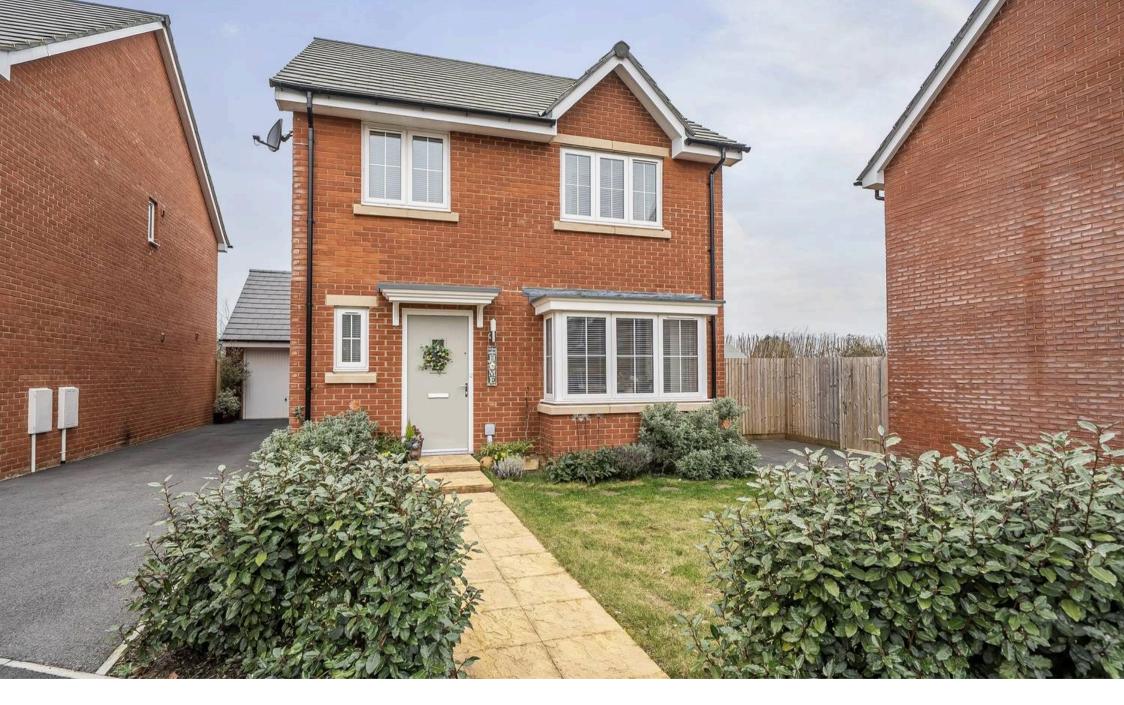

## 75 Muntjac Road

Langford, Bristol

A very well presented 4 bedroom home with a lovely open outlook to fields behind, garage, off street parking with easy access to Bristol and beyond.

Council Tax band: E

## 75 Muntjac Road

Langford, Bristol

75 Muntjac Road is a recently built house nestled away in a quiet cul-de-sac with wonderful views over the surrounding countryside. With 4 bedrooms and 2 bathrooms this detached family home has been beautifully finished with a lovely soft palette of Amtico flooring with complementary fitted carpets throughout. In addition, there is a low-maintenance garden, off street parking and a garage.

Outside – a well maintained front garden with mature shrubs and lawn complements the attractive façade of the property. To the left is a garage and off-street parking on the driveway. A side return to the right provides access to the newly landscaped rear garden which is spacious and features a high-quality patio area, ideal for outdoor dining during the summer months. Additionally, there is a well-maintained vegetable patch with surrounding pathways, which can easily be converted back to lawn if desired.