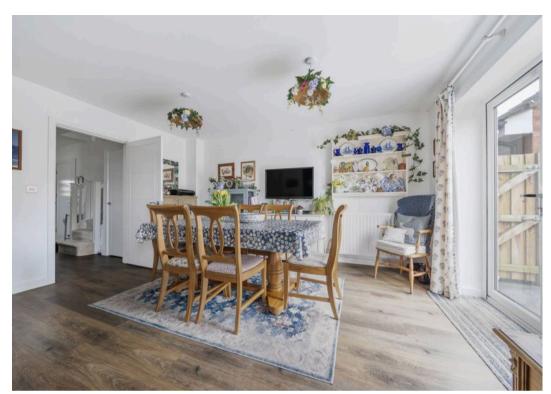

A welcoming front door leads into the hallway with a cloakroom to the left. To the right is the spacious sitting room which has a lovely bay window.

To rear of the property is the kitchen/breakfast/dining room. A generously sized room, it has ample space for a large table and a fabulous contemporary Symphony kitchen featuring a thoughtfully planned range of floor and wall units, superbly offset by light-coloured Silestone worktops. Integrated appliances include a double oven, drawer, dishwasher, fridge/freezer, and induction hob.