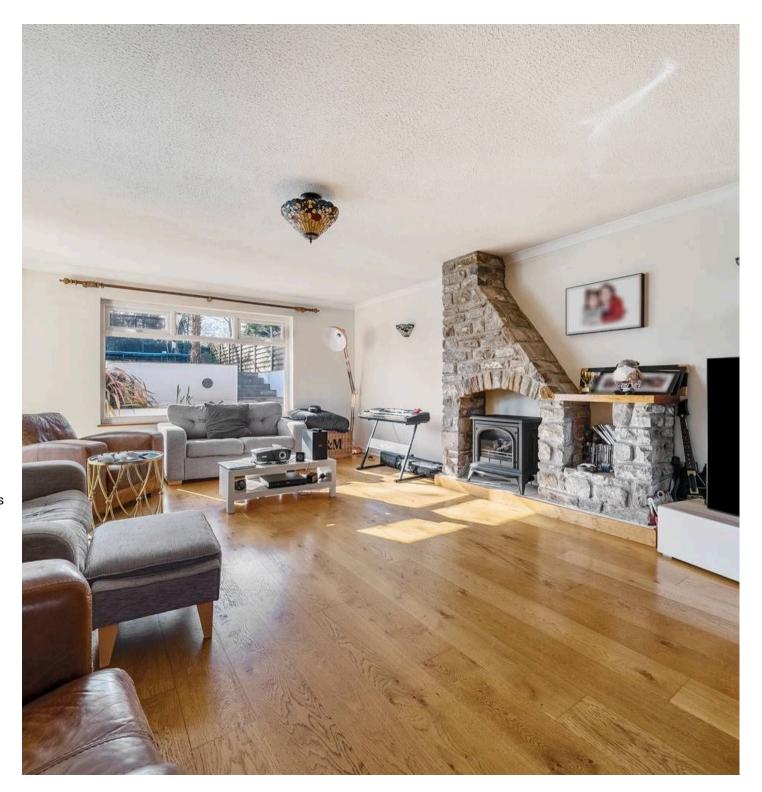

The living and dining room is an exceptionally bright space featuring natural wooden flooring, a striking stone fireplace with an inset gas fire, and French doors leading to the garden, allowing natural light to flood in.