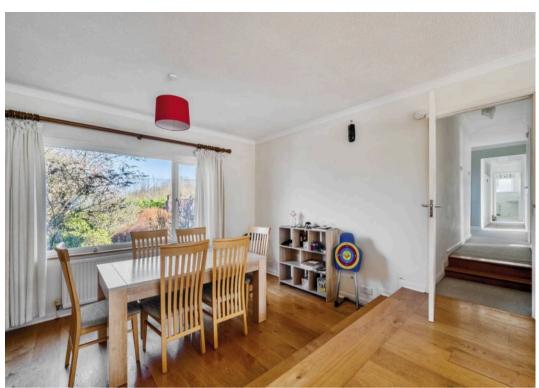

The living and dining room is an exceptionally bright space featuring natural wooden flooring, a striking stone fireplace with an inset gas fire, and French doors leading to the garden, allowing natural light to flood in.