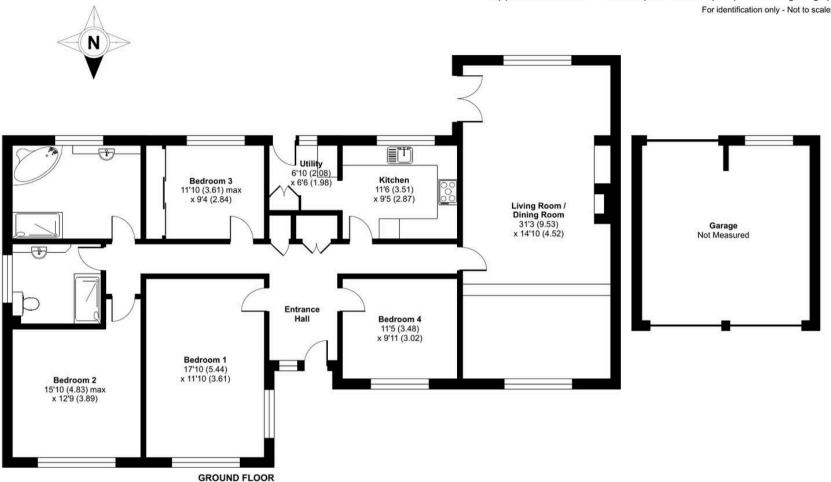

Upon entering the property, you are welcomed into a spacious hallway with useful storage for coats and shoes. Straight ahead is the kitchen, which is fully fitted with attractive wooden units and countertops and enjoys a lovely aspect overlooking the garden.

Appliances include an integrated electric hob, double oven, dishwasher, fridge and freezer. Off the kitchen, there is a utility room with space for a washing machine and dryer, along with a door providing access to the garden.

The living and dining room is an exceptionally bright space featuring natural wooden flooring, a striking stone fireplace with an inset gas fire, and French doors leading to the garden, allowing natural light to flood in.

To the left side of the property is the bedroom accommodation. The principal bedroom is a spacious

double and adjacent is a bathroom which offers a walk-in shower. Three further double bedrooms are served by a family bathroom, which includes both a corner bath and a separate shower cubicle.

#### **Outside**

3 Frost Hill sits centrally on a plot of approximately 0.25 acres. The very private outdoor space has been beautifully landscaped, with an extensive paved terrace close to the house. This is complemented by a lawn to one side and a raised grassed area featuring a magnificent swimming pool, which also includes an attractive terrace—perfect for placing a sun lounger and enjoying a summer's day.

The property also benefits from a double garage and driveway parking for two cars.

## Frost Hill, Yatton, Bristol, BS49

Approximate Area = 1698 sq ft / 157.7 sq m (excludes garage)

Floor plan produced in accordance with RICS Property Measurement 2nd Edition, Incorporating International Property Measurement Standards (IPMS2 Residential). © ntchecom 2025. Produced for Robin King LLP. REF: 1248356