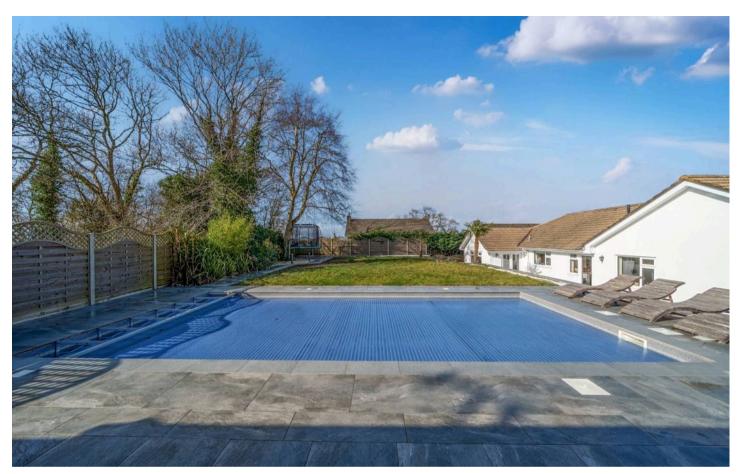

### 3 Frost Hill

Yatton, Bristol

3 Frost Hill is a well-presented and spacious single-storey home situated in a quiet location on the edge of the village of Yatton. It offers well-proportioned and flexible accommodation, along with a low-maintenance garden featuring a magnificent, paved area adjacent to the house, providing ample space for outdoor dining and entertaining. The garden which extends to a generous 0.25 acres, also boasts a raised lawned area with a stunning 10 x 4-metre pool. The property further benefits from easy access to all local amenities in Yatton, as well as national rail and bus services.

#### **Outside**

3 Frost Hill sits centrally on a plot of approximately 0.25 acres. The very private outdoor space has been beautifully landscaped, with an extensive paved terrace close to the house. This is complemented by a lawn to one side and a raised grassed area featuring a magnificent swimming pool, which also includes an attractive terrace—perfect for placing a sun lounger and enjoying a summer's day.