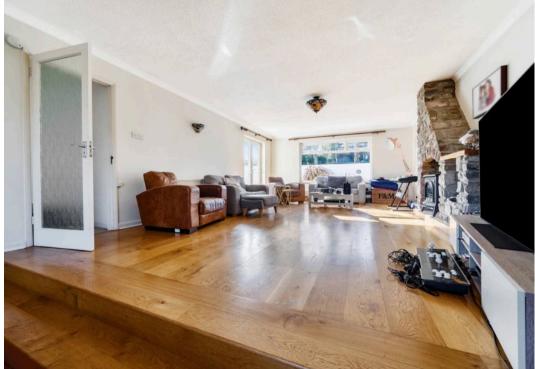

The living and dining room is an exceptionally bright space featuring natural wooden flooring, a striking stone fireplace with an inset gas fire, and French doors leading to the garden, allowing natural light to flood in.