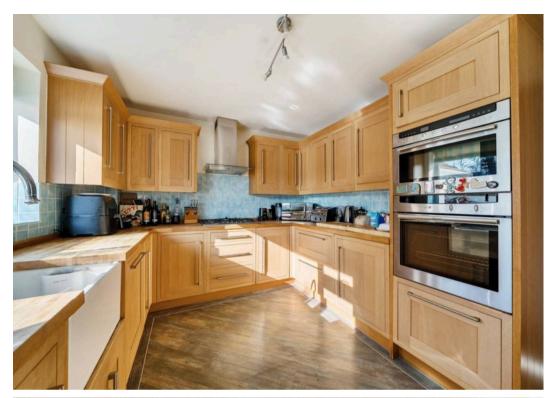

Upon entering the property, you are welcomed into a spacious hallway with useful storage for coats and shoes. Straight ahead is the kitchen, which is fully fitted with attractive wooden units and countertops and enjoys a lovely aspect overlooking the garden.

Appliances include an integrated electric hob, double oven, dishwasher, fridge and freezer. Off the kitchen, there is a utility room with space for a washing machine and dryer, along with a door providing access to the garden.