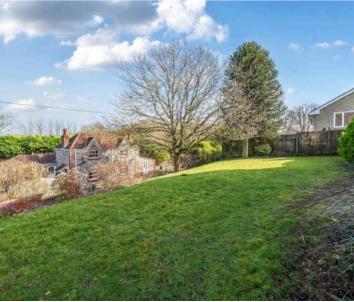

### 3 Frost Hill

Yatton, Bristol

3 Frost Hill is a well-presented and spacious single-storey home situated in a quiet location on the edge of the village of Yatton. It offers well-proportioned and flexible accommodation, along with a low-maintenance garden featuring a magnificent, paved area adjacent to the house, providing ample space for outdoor dining and entertaining. The garden which extends to a generous 0.25 acres, also boasts a raised lawned area with a stunning 10 x 4-metre pool. The property further benefits from easy access to all local amenities in Yatton, as well as national rail and bus services.

#### **Outside**

3 Frost Hill sits centrally on a plot of approximately 0.25 acres. The very private outdoor space has been beautifully landscaped, with an extensive paved terrace close to the house. This is complemented by a lawn to one side and a raised grassed area featuring a magnificent swimming pool, which also includes an attractive terrace—perfect for placing a sun lounger and enjoying a summer's day.