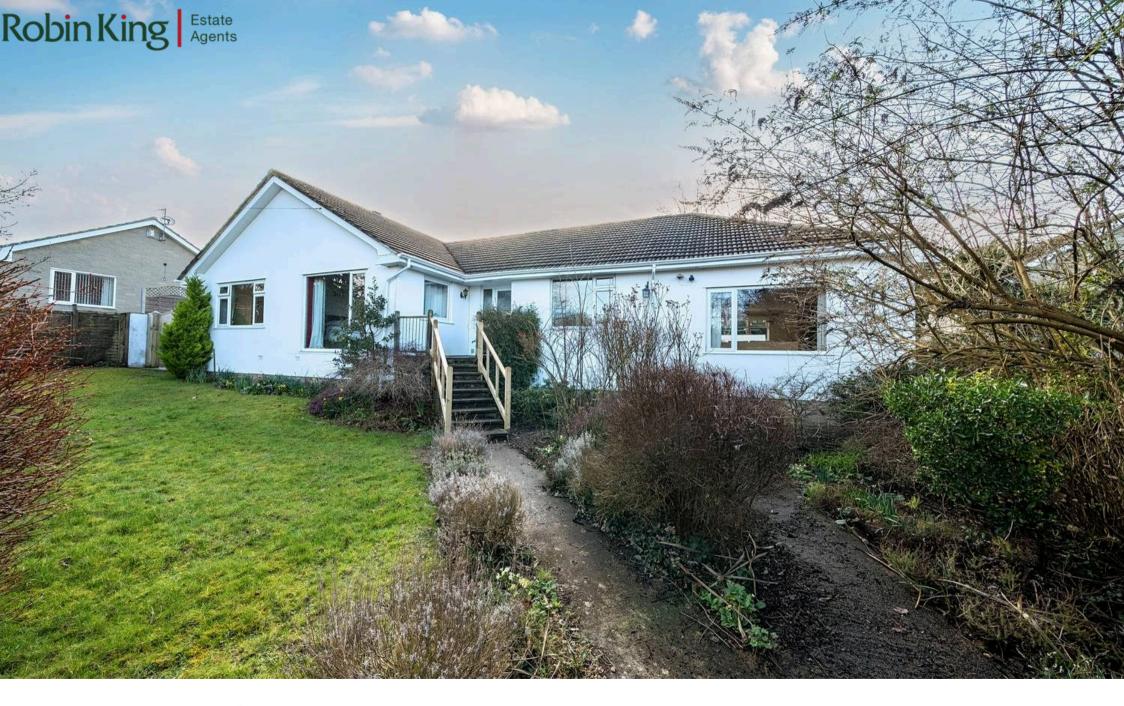

## 3 Frost Hill

Yatton, Bristol

A substantial four-bedroom, single-storey detached home with a double garage, large garden, and swimming pool, set in a village location with easy access to Bristol and beyond.

### 3 Frost Hill

Yatton, Bristol

3 Frost Hill is a well-presented and spacious single-storey home situated in a quiet location on the edge of the village of Yatton. It offers well-proportioned and flexible accommodation, along with a low-maintenance garden featuring a magnificent, paved area adjacent to the house, providing ample space for outdoor dining and entertaining. The garden which extends to a generous 0.25 acres, also boasts a raised lawned area with a stunning 10 x 4-metre pool. The property further benefits from easy access to all local amenities in Yatton, as well as national rail and bus services.

#### **Outside**

3 Frost Hill sits centrally on a plot of approximately 0.25 acres. The very private outdoor space has been beautifully landscaped, with an extensive paved terrace close to the house. This is complemented by a lawn to one side and a raised grassed area featuring a magnificent swimming pool, which also includes an attractive terrace—perfect for placing a sun lounger and enjoying a summer's day.

The property also benefits from a double garage and driveway parking for two cars.