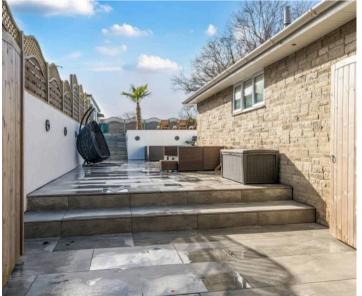

#### **Outside**

3 Frost Hill sits centrally on a plot of approximately 0.25 acres. The very private outdoor space has been beautifully landscaped, with an extensive paved terrace close to the house. This is complemented by a lawn to one side and a raised grassed area featuring a magnificent swimming pool, which also includes an attractive terrace—perfect for placing a sun lounger and enjoying a summer's day.