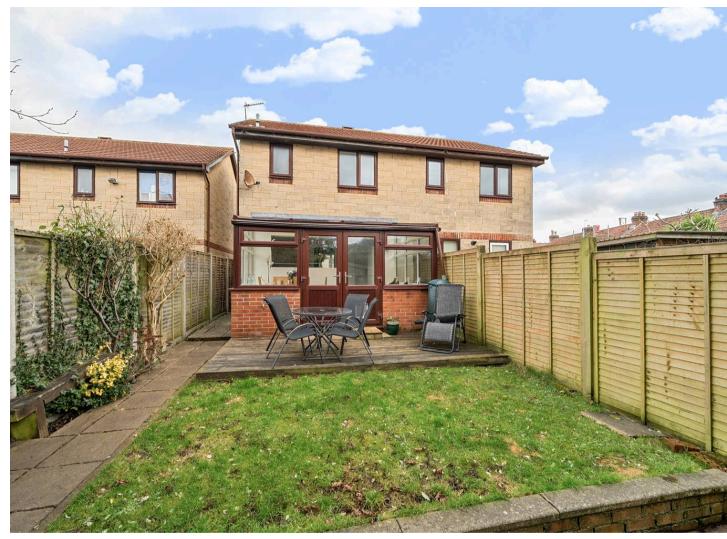

Outside - The property has parking for two vehicles to the front and a gravelled path leads to a side gate which provides access to the rear garden. The spacious garden has a decked area ideal for al-fresco dining and entertaining friends. A path to the side leads to a convenient storage shed which provides valuable extra space for garden tools. The rest of the garden is laid to lawn.