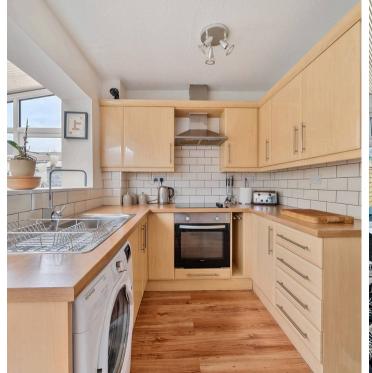

## 12 Avalon Close

Yatton, Bristol

Upon entering the property you are welcomed in to a spacious, carpeted, sitting room which due to a large window to the front, is filled with natural light making it a bright and airy space perfect for relaxation and entertaining. To the rear of the property, you will find the open plan kitchen/diner. The kitchen is equipped with ample wall and base units, an integrated oven and hob and space for a washing machine. The dining area has space for for a dining table and sofa and french doors leading out to the garden make it a great space for socialising with friends and family.