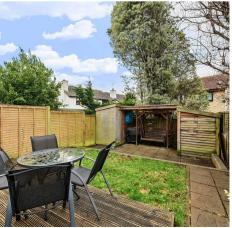

Outside - The property has parking for two vehicles to the front and a gravelled path leads to a side gate which provides access to the rear garden. The spacious garden has a decked area ideal for al-fresco dining and entertaining friends. A path to the side leads to a convenient storage shed which provides valuable extra space for garden tools. The rest of the garden is laid to lawn.