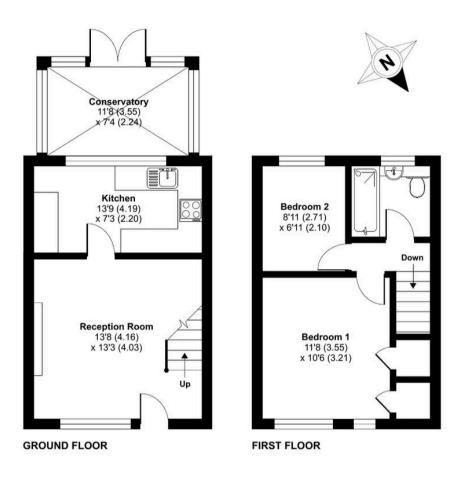

## 12 Avalon Close

Yatton, Bristol

Upon entering the property you are welcomed in to a spacious, carpeted, sitting room which due to a large window to the front, is filled with natural light making it a bright and airy space perfect for relaxation and entertaining. To the rear of the property, you will find the open plan kitchen/diner. The kitchen is equipped with ample wall and base units, an integrated oven and hob and space for a washing machine. The dining area has space for for a dining table and sofa and french doors leading out to the garden make it a great space for socialising with friends and family.

Upstairs, there are two generously sized bedrooms. The principal bedroom, located at the front of the property is a generous double and has two storage cupboards for clothes and shoes. The second bedroom, to the rear, overlooks the garden. Completing the upstairs accommodation is a family bathroom, fitted with a three-piece suite and shower over the bath.

## Avalon Close, Yatton, Bristol, BS49

Approximate Area = 671 sq ft / 62.3 sq m

For identification only - Not to scale

Floor plan produced in accordance with RICS Property Measurement 2nd Edition, Incorporating International Property Measurement Standards (IPMS2 Residential). © nichecom 2025. Produced for Robin King LLP. REF: 1242390