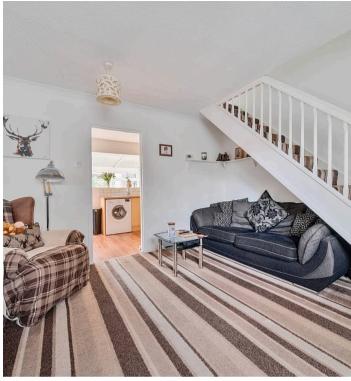

## 12 Avalon Close

Yatton, Bristol

Upon entering the property you are welcomed in to a spacious, carpeted, sitting room which due to a large window to the front, is filled with natural light making it a bright and airy space perfect for relaxation and entertaining. To the rear of the property, you will find the open plan kitchen/diner. The kitchen is equipped with ample wall and base units, an integrated oven and hob and space for a washing machine. The dining area has space for for a dining table and sofa and french doors leading out to the garden make it a great space for socialising with friends and family.