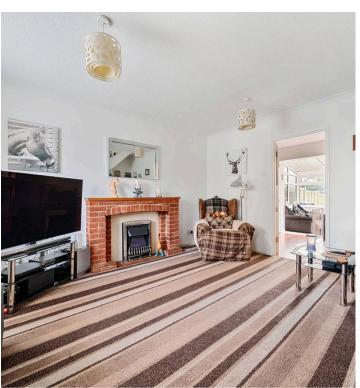

## 12 Avalon Close

Yatton, Bristol

Upon entering the property you are welcomed in to a spacious, carpeted, sitting room which due to a large window to the front, is filled with natural light making it a bright and airy space perfect for relaxation and entertaining. To the rear of the property, you will find the open plan kitchen/diner. The kitchen is equipped with ample wall and base units, an integrated oven and hob and space for a washing machine. The dining area has space for for a dining table and sofa and french doors leading out to the garden make it a great space for socialising with friends and family.