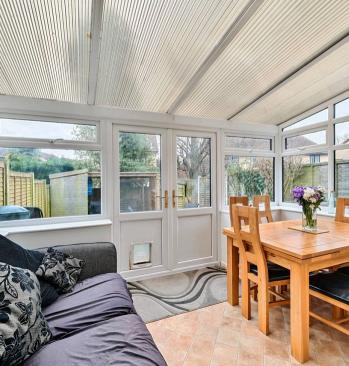

## 12 Avalon Close

Yatton, Bristol

Upon entering the property you are welcomed in to a spacious, carpeted, sitting room which due to a large window to the front, is filled with natural light making it a bright and airy space perfect for relaxation and entertaining. To the rear of the property, you will find the open plan kitchen/diner. The kitchen is equipped with ample wall and base units, an integrated oven and hob and space for a washing machine. The dining area has space for for a dining table and sofa and french doors leading out to the garden make it a great space for socialising with friends and family.