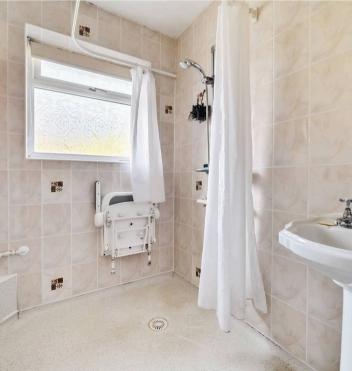

The sitting/dining room to the left serves as the heart of the home, providing a welcoming space for gatherings or quiet evenings in. The kitchen is accessed from the dining area and is adorned with cream wall and base units with contrasting wooden worktops. There is space for a washing machine, under counter fridge freezer and a oven. There is a well equipped shower room with a separate toilet, ensuring functionality while enhancing the overall appeal.