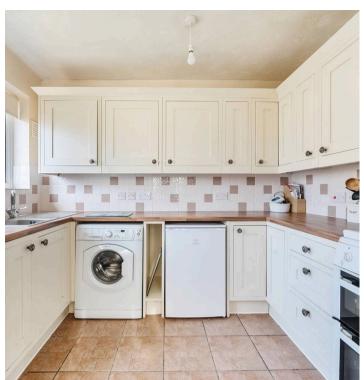

The sitting/dining room to the left serves as the heart of the home, providing a welcoming space for gatherings or quiet evenings in. The kitchen is accessed from the dining area and is adorned with cream wall and base units with contrasting wooden worktops. There is space for a washing machine, under counter fridge freezer and a oven. There is a well equipped shower room with a separate toilet, ensuring functionality while enhancing the overall appeal.