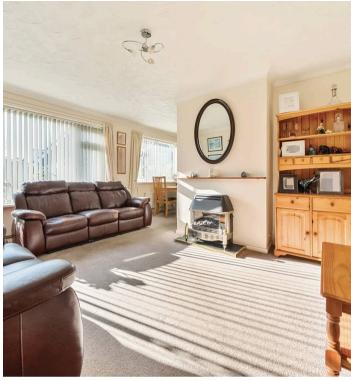

The sitting/dining room to the left serves as the heart of the home, providing a welcoming space for gatherings or quiet evenings in. The kitchen is accessed from the dining area and is adorned with cream wall and base units with contrasting wooden worktops. There is space for a washing machine, under counter fridge freezer and a oven. There is a well equipped shower room with a separate toilet, ensuring functionality while enhancing the overall appeal.