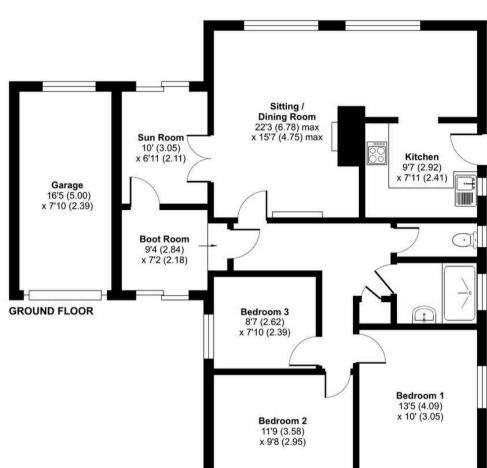

## Plum Tree Close, Winscombe, BS25

Approximate Area = 999 sq ft / 92.8 sq m

Garage = 132 sq ft / 12.2 sq m

Total = 1131 sq ft / 105 sq m

For identification only - Not to scale

Floor plan produced in accordance with RICS Property Measurement Standards incorporating International Property Measurement Standards (IPMS2 Residential), © ntchecom 2024. Produced for Robin King LLP. REF: 1194574