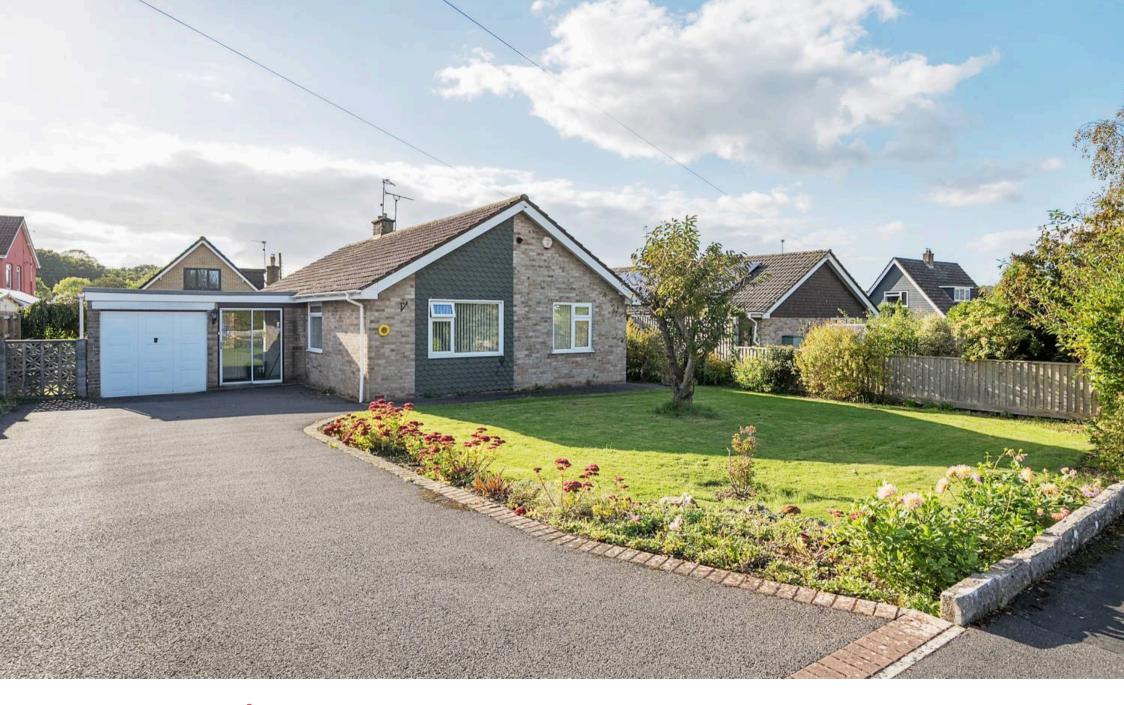

#### 11 Plum Tree Close

Winscombe, Winscombe

Charming 3 bed detached bungalow in Winscombe village. Approx. 1131 sq. ft. accommodation with garage. Large boot room, 3 bedrooms, spacious living area, well-equipped kitchen, wraparound garden, ample parking. Close to amenities and ideal for single-story living.

### 11 Plum Tree Close

Winscombe, Winscombe

Introducing this charming 3 bedroom detached bungalow in the sought-after village location of Winscombe. 11 Plum Tree Close is ideal for those seeking single storey living within level walking distance of the village. Boasting approximately 1131 sq. ft of accommodation and a garage, this detached bungalow is a rare find in the market.

Outside, the property benefits from a wraparound garden which envelopes the property, offering a serene outdoor retreat that is perfect for unwinding or entertaining. There is a large driveway providing parking for multiple vehicles.