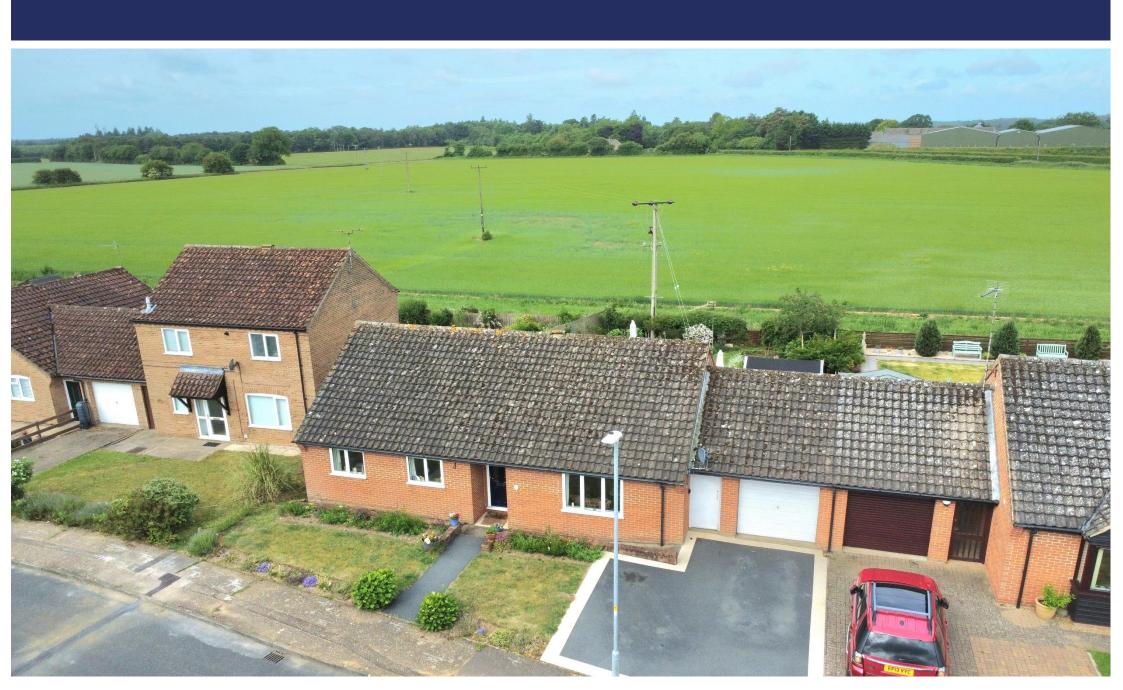

### Guide Price £300,000 - £310,000

A spacious three-bedroom detached bungalow ideally situated with field views in the sought-after market town of Swaffham. This property is ideal for those who are looking to downsize.

Outside, to the front, is a recently laid resin driveway that provides off-street parking for two vehicles plus access to the passageway and garage via a up and over door. To the rear, is a patio area leading to a landscaped garden comprising of laid to lawn grass, flowerbeds and shrubs.