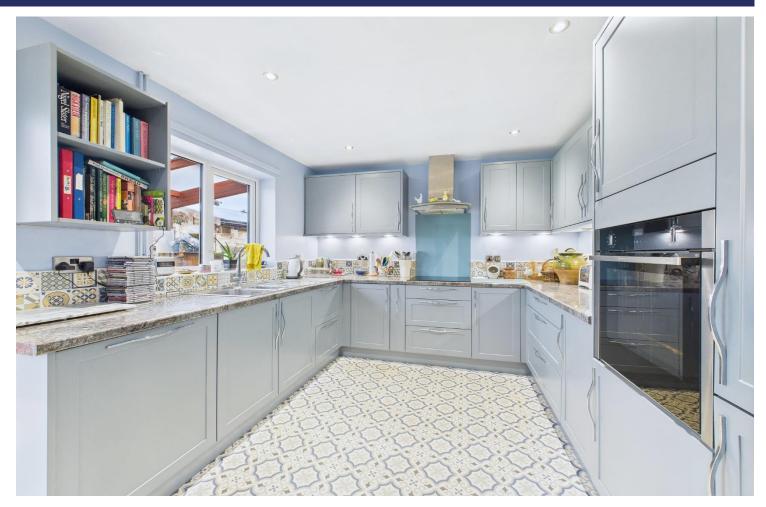

As you enter, there is an entrance hall with two storage and one airing cupboard, this leads to a spacious living room with corner electric fire. Further on, is a modern re-fitted kitchen with base and eye-level units that are complemented by a range of integrated appliances including fridge/freezer, oven, hob and dishwasher.