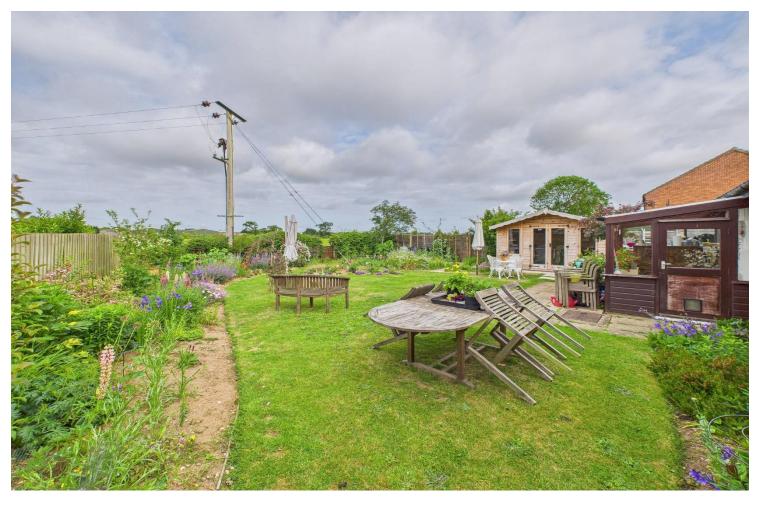

Outside, to the front, is a recently laid resin driveway that provides off-street parking for two vehicles plus access to the passageway and garage via a up and over door. To the rear, is a patio area leading to a landscaped garden comprising of laid to lawn grass, flowerbeds and shrubs.

Additionally, there is a shed, summerhouse and access to the passageway and double patio doors to garage.

**Services -** Gas central heating. Mains water, drainage and electricity are connected.