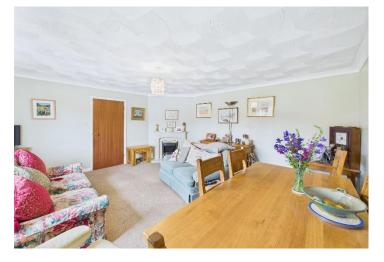

As you enter, there is an entrance hall with two storage and one airing cupboard, this leads to a spacious living room with corner electric fire. Further on, is a modern re-fitted kitchen with base and eye-level units that are complemented by a range of integrated appliances including fridge/freezer, oven, hob and dishwasher.