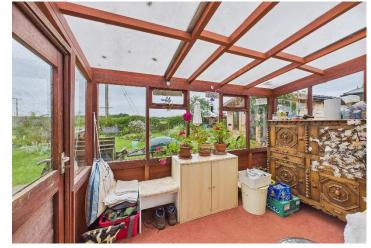

Next are the three bedrooms, comprising of two double bedrooms and one single, these rooms are serviced by a re-fitted shower room with double walk-in shower cubicle and separate WC. To the back of the property, is a lean-to that leads to the garden.