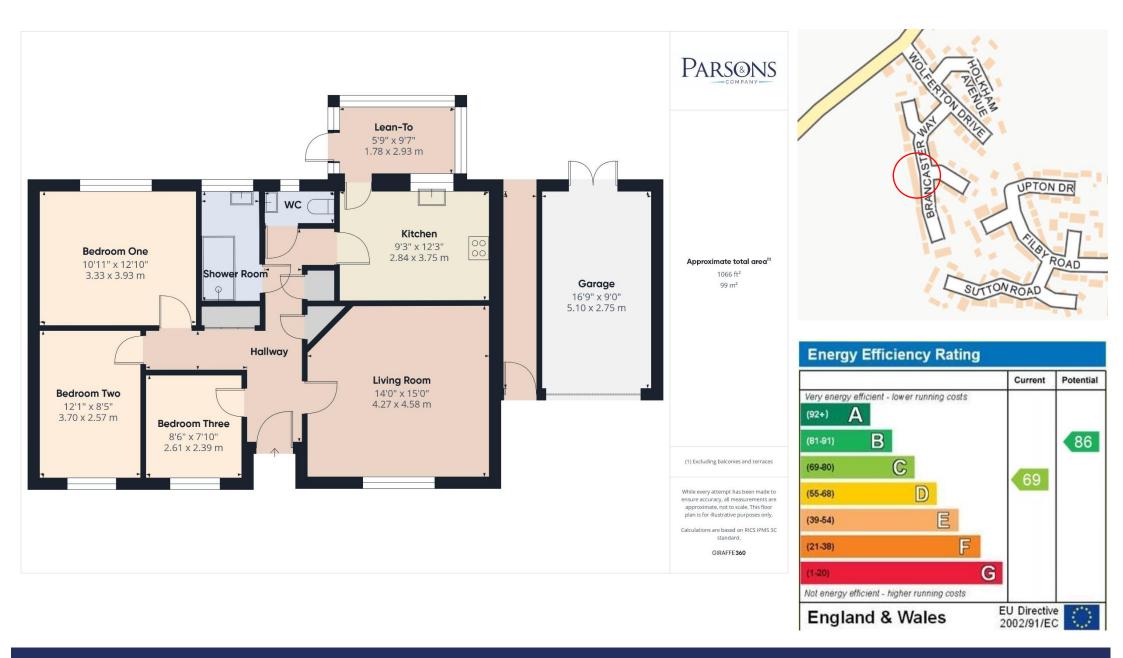

As you enter, there is an entrance hall with two storage and one airing cupboard, this leads to a spacious living room with corner electric fire. Further on, is a modern re-fitted kitchen with base and eye-level units that are complemented by a range of integrated appliances including fridge/freezer, oven, hob and dishwasher.

Next are the three bedrooms, comprising of two double bedrooms and one single, these rooms are serviced by a re-fitted shower room with double walk-in shower cubicle and separate WC. To the back of the property, is a lean-to that leads to the garden.

Outside, to the front, is a recently laid resin driveway that provides off-street parking for two vehicles plus access to the passageway and garage via a up and over door. To the rear, is a patio area leading to a landscaped garden comprising of laid to lawn grass, flowerbeds and shrubs.