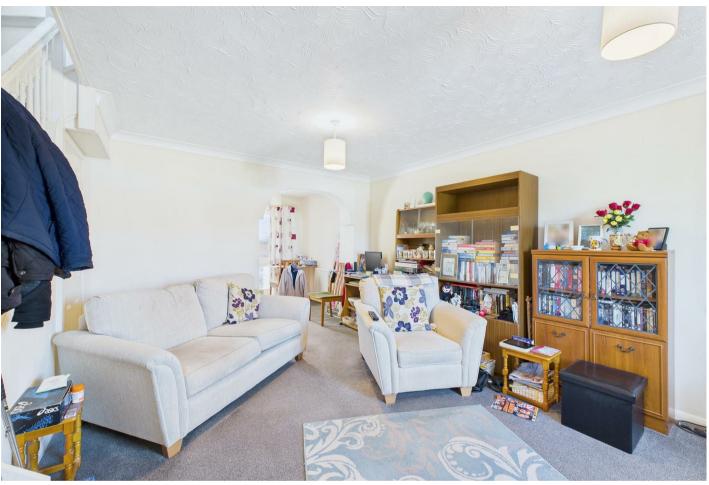

# 5 Zara Way, Toftwood, Dereham, NR19 1UG £205,000

This well-maintained semi-detached house is tucked away in the corner of a cul-de-sac and is offered for sale with no onward chain.

From the entrance hall, there is a ground floor cloakroom and door to the lounge which has the staircase to the first floor. Through the archway, is the dining area which leads to the conservatory. Also off the dining area, you can access the kitchen which has fitted base and wall cupboards and window overlooking the rear garden.