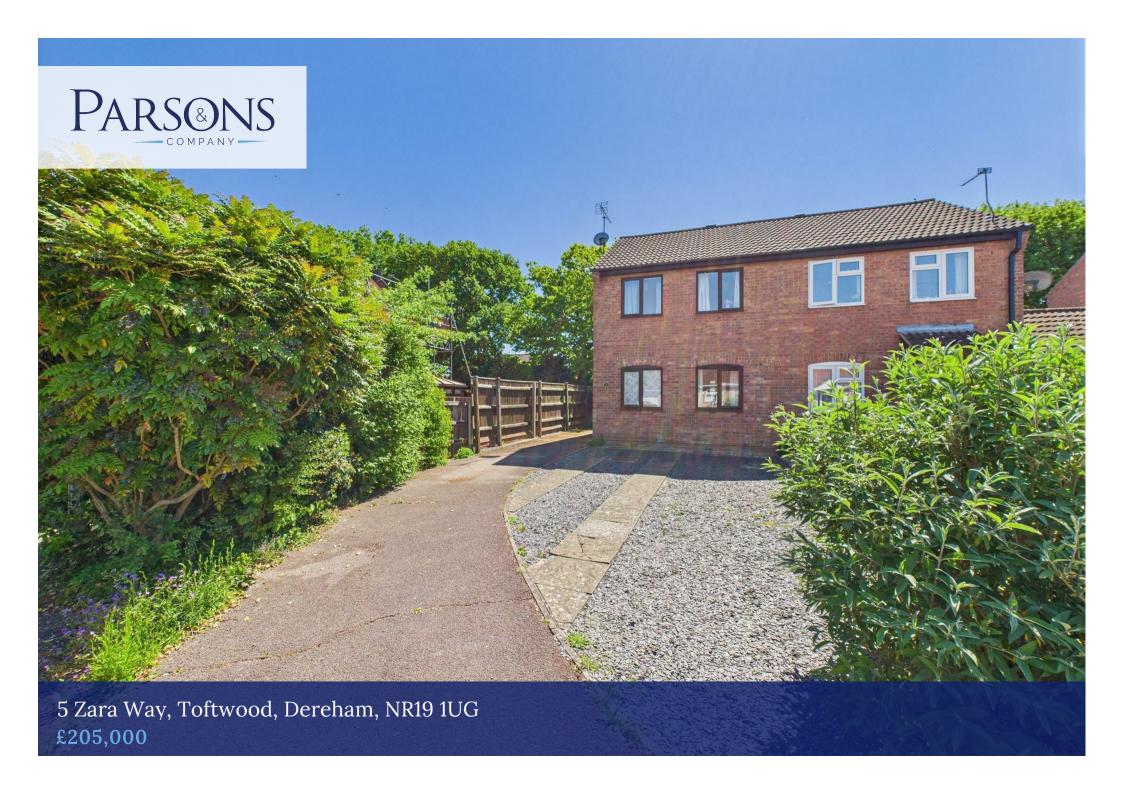

# 5 Zara Way, Toftwood, Dereham, NR19 1UG £205,000

This well-maintained semi-detached house is tucked away in the corner of a cul-de-sac and is offered for sale with no onward chain.

From the entrance hall, there is a ground floor cloakroom and door to the lounge which has the staircase to the first floor. Through the archway, is the dining area which leads to the conservatory. Also off the dining area, you can access the kitchen which has fitted base and wall cupboards and window overlooking the rear garden.