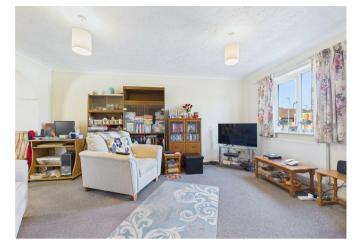

# 5 Zara Way, Toftwood, Dereham, NR19 1UG £205,000

This well-maintained semi-detached house is tucked away in the corner of a cul-de-sac and is offered for sale with no onward chain.

From the entrance hall, there is a ground floor cloakroom and door to the lounge which has the staircase to the first floor. Through the archway, is the dining area which leads to the conservatory. Also off the dining area, you can access the kitchen which has fitted base and wall cupboards and window overlooking the rear garden.