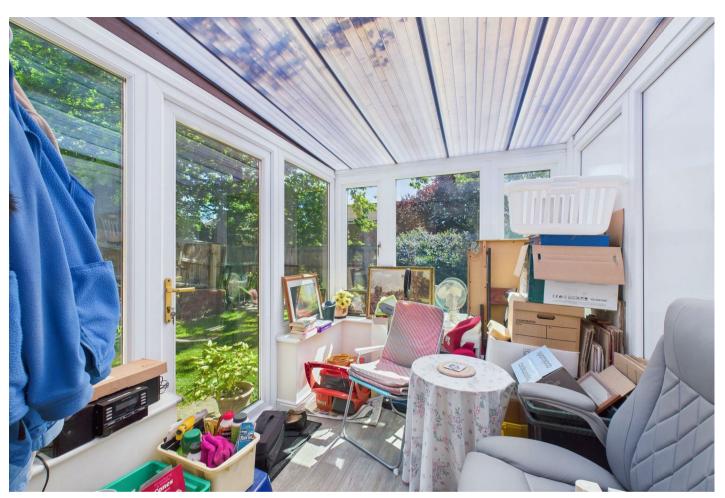

# 5 Zara Way, Toftwood, Dereham, NR19 1UG £205,000

This well-maintained semi-detached house is tucked away in the corner of a cul-de-sac and is offered for sale with no onward chain.

From the entrance hall, there is a ground floor cloakroom and door to the lounge which has the staircase to the first floor. Through the archway, is the dining area which leads to the conservatory. Also off the dining area, you can access the kitchen which has fitted base and wall cupboards and window overlooking the rear garden.