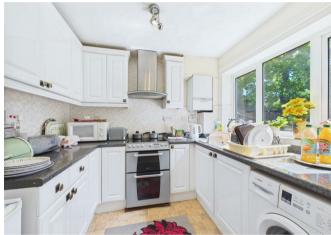

# 5 Zara Way, Toftwood, Dereham, NR19 1UG £205,000

This well-maintained semi-detached house is tucked away in the corner of a cul-de-sac and is offered for sale with no onward chain.

From the entrance hall, there is a ground floor cloakroom and door to the lounge which has the staircase to the first floor. Through the archway, is the dining area which leads to the conservatory. Also off the dining area, you can access the kitchen which has fitted base and wall cupboards and window overlooking the rear garden.