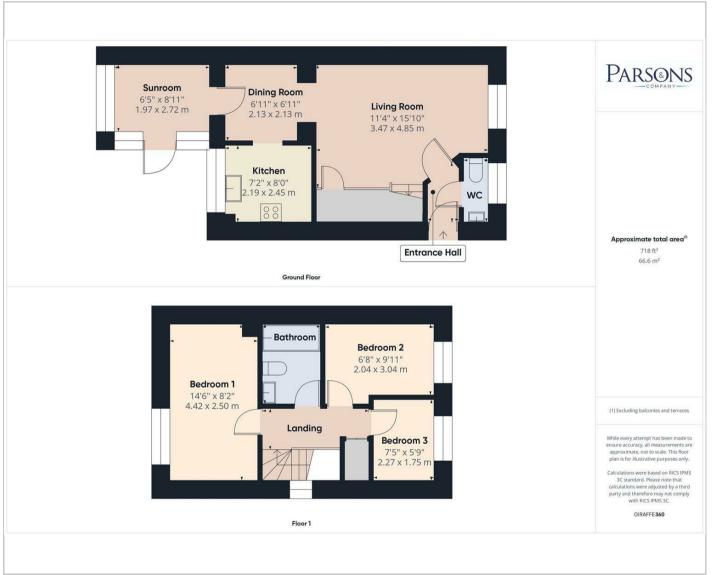

# 5 Zara Way, Toftwood, Dereham, NR19 1UG £205,000

This well-maintained semi-detached house is tucked away in the corner of a cul-de-sac and is offered for sale with no onward chain.

From the entrance hall, there is a ground floor cloakroom and door to the lounge which has the staircase to the first floor. Through the archway, is the dining area which leads to the conservatory. Also off the dining area, you can access the kitchen which has fitted base and wall cupboards and window overlooking the rear garden.

On the first floor, the landing provides access to the three bedrooms which are serviced by a family bathroom.

Outside, the property benefits from a long tarmac driveway which provides ample off-road parking. The rear garden is fully enclosed with side gate and is mainly laid to lawn with a patio area.

For room measurements please click on the floor plan option.