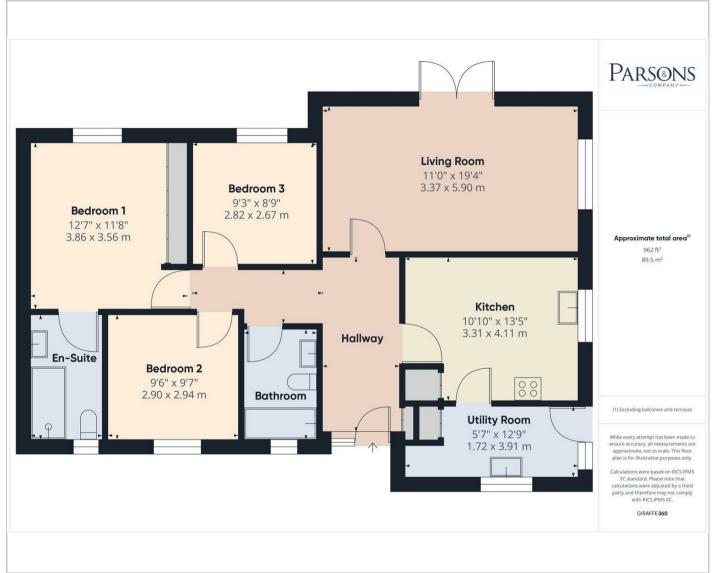

## 3 The Sidings Southend, Dereham, NR19 1FA £375,000

This spacious and well presented detached bungalow is located within walking distance of the High Street and is offered for sale with no chain.

From the 'L' shaped entrance hall, you enter the kitchen/breakfast room which has fitted base and wall cupboards with integral appliances and space for table and chairs. There is a utility room with window overlooking the front garden and door to the side. The lounge is double aspect with French doors to the outside.

The main bedroom has the benefit of built-in wardrobes together with an en-suite shower room. There are two further double bedrooms which are serviced by a bathroom.

Outside, the property has a brick weave driveway which leads to a garage (with personal door to the garden). The front garden is laid to lawn with a path to the front door. The rear/side garden is mainly laid to lawn with a sandstone patio area, together with a shed and raised flower/vegetable beds.

For room measurements please click on the floor plan option.

Services