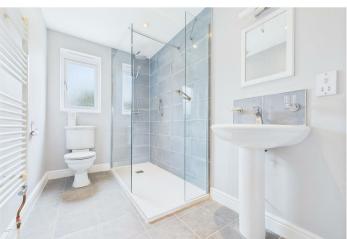

The main bedroom has the benefit of built-in wardrobes together with an en-suite shower room. There are two further double bedrooms which are serviced by a bathroom.

Outside, the property has a brick weave driveway which leads to a garage (with personal door to the garden). The front garden is laid to lawn with a path to the front door. The rear/side garden is mainly laid to lawn with a sandstone patio area, together with a shed and raised flower/vegetable beds.