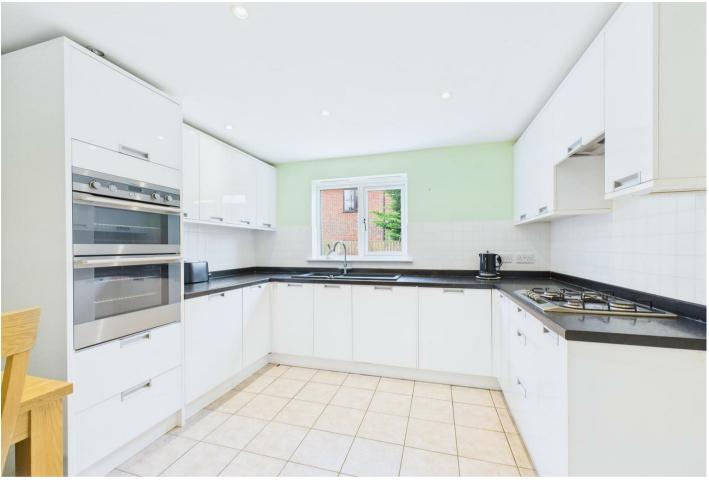

## 3 The Sidings Southend, Dereham, NR19 1FA £375,000

This spacious and well presented detached bungalow is located within walking distance of the High Street and is offered for sale with no chain.

From the 'L' shaped entrance hall, you enter the kitchen/breakfast room which has fitted base and wall cupboards with integral appliances and space for table and chairs. There is a utility room with window overlooking the front garden and door to the side. The lounge is double aspect with French doors to the outside.