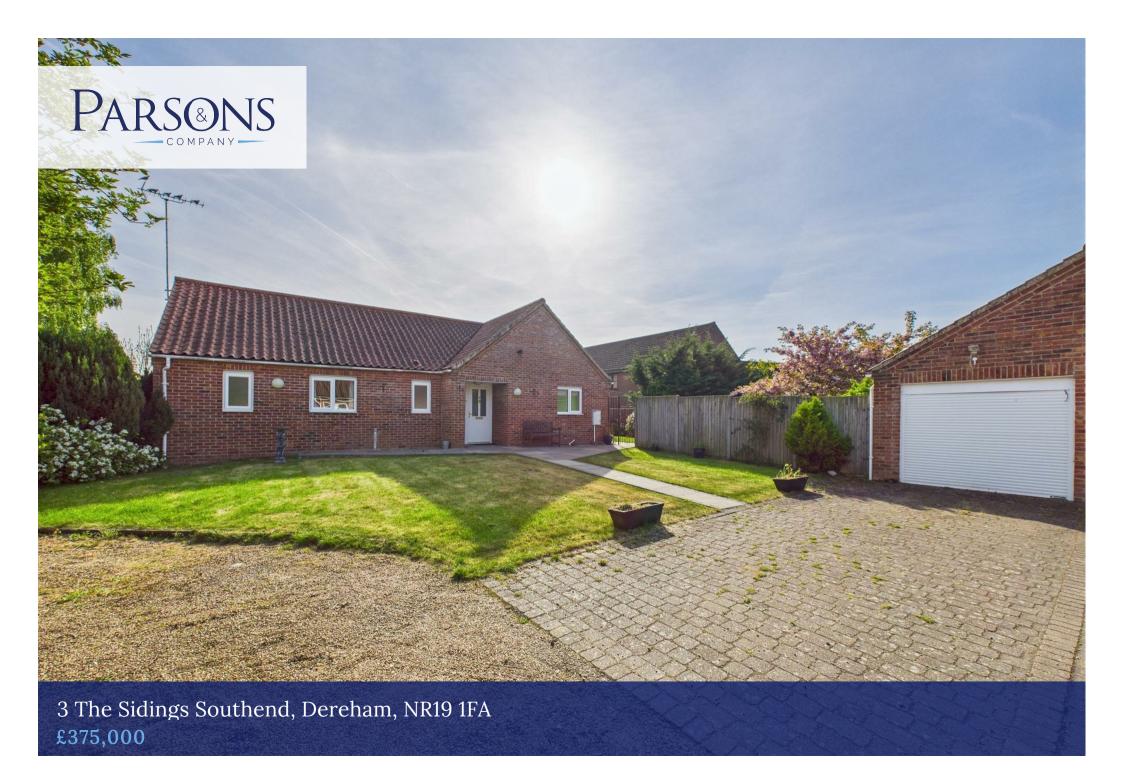

## 3 The Sidings Southend, Dereham, NR19 1FA £375,000

This spacious and well presented detached bungalow is located within walking distance of the High Street and is offered for sale with no chain.

From the 'L' shaped entrance hall, you enter the kitchen/breakfast room which has fitted base and wall cupboards with integral appliances and space for table and chairs. There is a utility room with window overlooking the front garden and door to the side. The lounge is double aspect with French doors to the outside.

The main bedroom has the benefit of built-in wardrobes together with an en-suite shower room. There are two further double bedrooms which are serviced by a bathroom.

Outside, the property has a brick weave driveway which leads to a garage (with personal door to the garden). The front garden is laid to lawn with a path to the front door. The rear/side garden is mainly laid to lawn with a sandstone patio area, together with a shed and raised flower/vegetable beds.