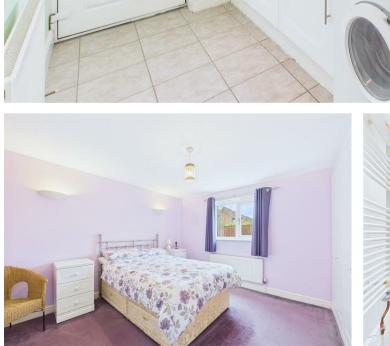

The main bedroom has the benefit of built-in wardrobes together with an en-suite shower room. There are two further double bedrooms which are serviced by a bathroom.

Outside, the property has a brick weave driveway which leads to a garage (with personal door to the garden). The front garden is laid to lawn with a path to the front door. The rear/side garden is mainly laid to lawn with a sandstone patio area, together with a shed and raised flower/vegetable beds.