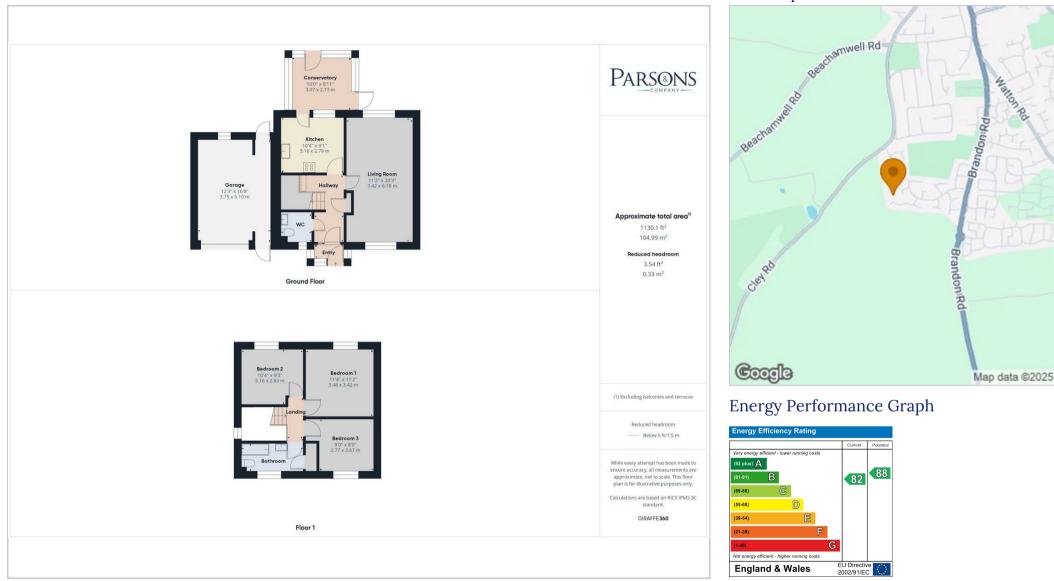

## £280,000

This link-detached family house offers spacious accommodation and is priced to allow for some modernisation.

From the porch, you enter the hallway with downstairs cloakroom and stairs to first floor. The open plan lounge/diner is double aspect with windows to the front and rear. The kitchen has a range of fitted base and wall cupboards and provides access to the conservatory which overlooks the rear garden.

On the first floor, the upper landing provides access to the three good sized bedrooms (fitted wardrobes in two of the three rooms) and family bathroom.

Outside, the property has a brick weave driveway providing off road parking and leads to the garage, which has an electric front door and personal door to the rear. The rear garden is mainly laid to lawn with three sheds, mature shrubs and flower beds.

## Floor Plans

These particulars, whilst believed to be accurate are set out as a general outline only for guidance and do not constitute any part of an offer or contract. Intending purchasers should not rely on them as statements of representation of fact, but must satisfy themselves by inspection or otherwise as to their accuracy. No person in this firms employment has the authority to make or give any representation or warranty in respect of the property.