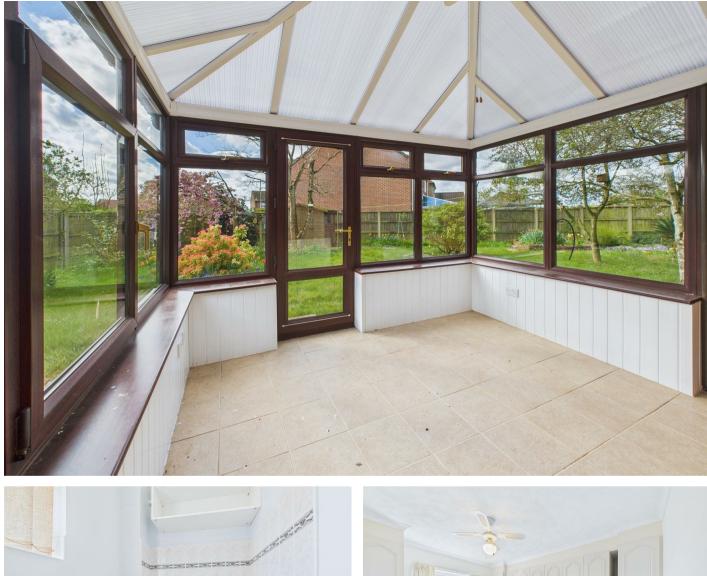

## £280,000

This link-detached family house offers spacious accommodation and is priced to allow for some modernisation.

From the porch, you enter the hallway with downstairs cloakroom and stairs to first floor. The open plan lounge/diner is double aspect with windows to the front and rear. The kitchen has a range of fitted base and wall cupboards and provides access to the conservatory which overlooks the rear garden.