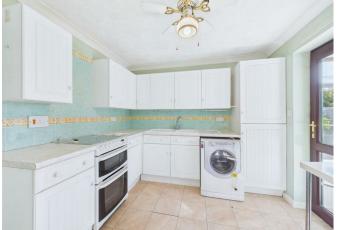

## £280,000

This link-detached family house offers spacious accommodation and is priced to allow for some modernisation.

From the porch, you enter the hallway with downstairs cloakroom and stairs to first floor. The open plan lounge/diner is double aspect with windows to the front and rear. The kitchen has a range of fitted base and wall cupboards and provides access to the conservatory which overlooks the rear garden.