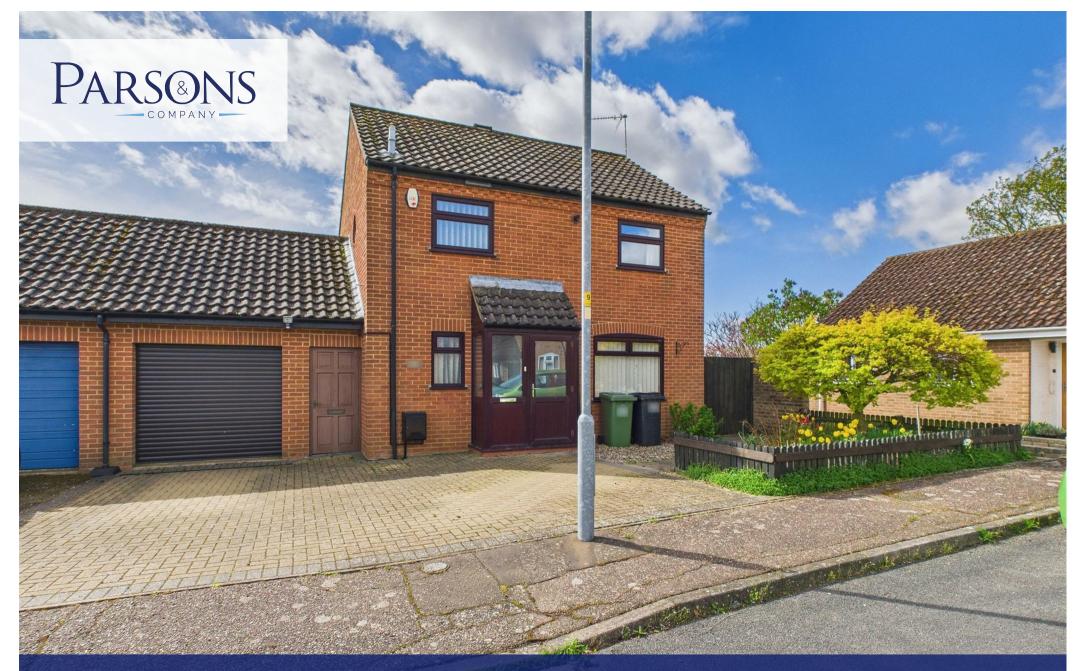

## £280,000

This link-detached family house offers spacious accommodation and is priced to allow for some modernisation.

From the porch, you enter the hallway with downstairs cloakroom and stairs to first floor. The open plan lounge/diner is double aspect with windows to the front and rear. The kitchen has a range of fitted base and wall cupboards and provides access to the conservatory which overlooks the rear garden.

On the first floor, the upper landing provides access to the three good sized bedrooms (fitted wardrobes in two of the three rooms) and family bathroom.

Outside, the property has a brick weave driveway providing off road parking and leads to the garage, which has an electric front door and personal door to the rear. The rear garden is mainly laid to lawn with three sheds, mature shrubs and flower beds.