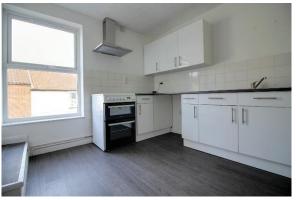

## Flat 98 London Street, Swaffham, PE37 7DX Asking Price £750 PCM

Located in Swaffham centre, this spacious split level apartment boasts fitted kitchen, open lounge, 2 double bedrooms and modern bathroom. The property benefits from 1 off road parking space and is located within walking distance of many amenities.