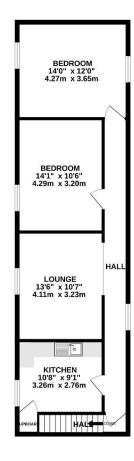

## Location

Swaffham offers good general shopping facilities, a weekly market, doctors and dentist surgeries, a small hospital, leisure facilities and golf course.

EPC Rating: D/67.

GROUND FLOOR 1ST FLOOR 15T FLOOR 705 sq.ft. (65.5 sq.m.) approx. 705 sq.ft. (65.5 sq.m.) approx.

TOTAL FLOOR AREA: 852 sq.ft, (79.1 sq.m.) approx.

White cevery attempts has been nated in ensure the scarcing of the floorgian consisted here, measurement of does, windows, rooms and any other tenss are approximate and no responsibility is basen for any enror, ensists on or ma-stement. This pain is not for illustrative purposes only and should be used as such by any prospective purchaser. The services, systems and appliances shown have not been tested and no quarante as to the terms of the contraction of the contraction