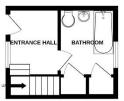

## Location

Swaffham offers good general shopping facilities, a weekly market, doctors and dentist surgeries, a small hospital, leisure facilities and golf course.

EPC Rating: D/67.

GROUND FLOOR 1ST FLOOR 15T FLOOR 705 sq.ft. (65.5 sq.m.) approx. 705 sq.ft. (65.5 sq.m.) approx.

TOTAL FLOOR AREA: 852 sq.ft, (79.1 sq.m.) approx.

White cevery attempts has been nated in ensure the scarcing of the floorgian consisted here, measurement of does, windows, rooms and any other tenss are approximate and no responsibility is basen for any enror, ensists on or ma-stement. This pain is not for illustrative purposes only and should be used as such by any prospective purchaser. The services, systems and appliances shown have not been tested and no quarante as to the terms of the contraction of the contraction