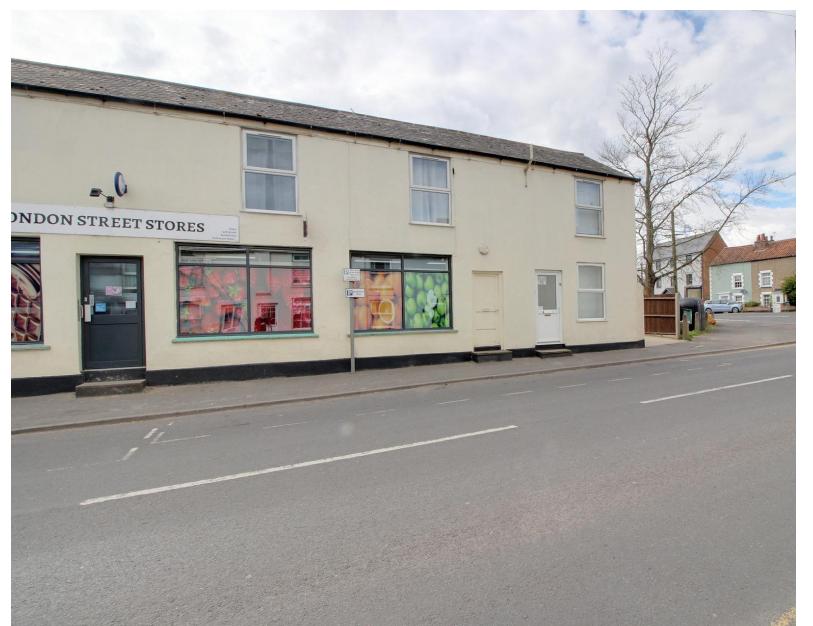

## Flat 98 London Street, Swaffham, PE37 7DX Asking Price £750 PCM

Located in Swaffham centre, this spacious split level apartment boasts fitted kitchen, open lounge, 2 double bedrooms and modern bathroom. The property benefits from 1 off road parking space and is located within walking distance of many amenities.

## Directions

From Swaffham Market Place, leave the centre of Swaffham via London Street and head straight over the mini roundabout and the property can be found on the right hand side above London Street Stores.