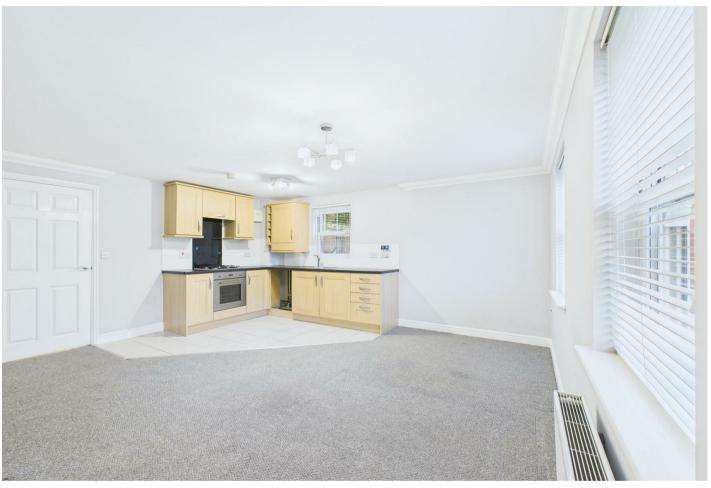

#### £750 Per Calendar Month

A spacious two-bedroom ground floor apartment conveniently situated in Toftwood, Dereham. The property is accessed via a shared lobby and you are welcomed into an open-plan living room with plenty of space for a dining table and features a kitchen area with a range of fitted units at base and eye level. Further on, are two double bedrooms adjacent to a central hallway with storage cupboard, these rooms are serviced by a fully tiled bathroom suite with overhead shower and bathtub. Outside, there is an allocated parking space.