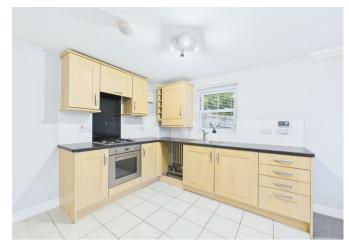

#### £750 Per Calendar Month

A spacious two-bedroom ground floor apartment conveniently situated in Toftwood, Dereham. The property is accessed via a shared lobby and you are welcomed into an open-plan living room with plenty of space for a dining table and features a kitchen area with a range of fitted units at base and eye level. Further on, are two double bedrooms adjacent to a central hallway with storage cupboard, these rooms are serviced by a fully tiled bathroom suite with overhead shower and bathtub. Outside, there is an allocated parking space.