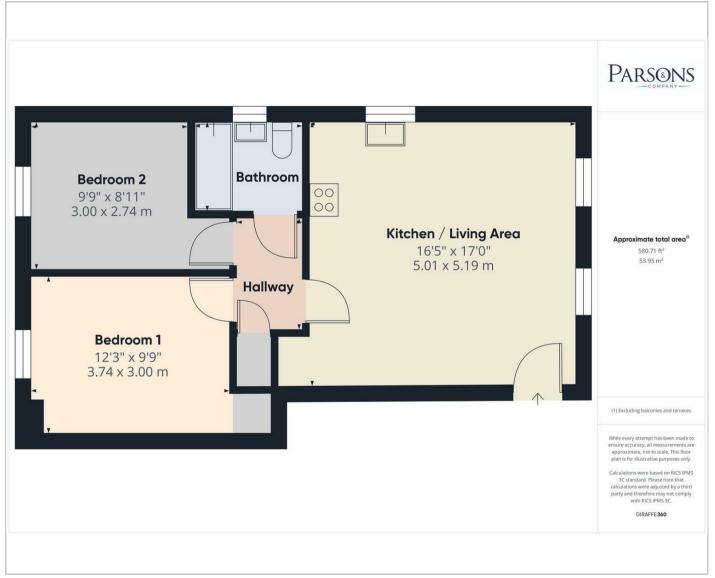

## Situation

Not specified Council Tax Band: A Available:

Floor Plans Area Map