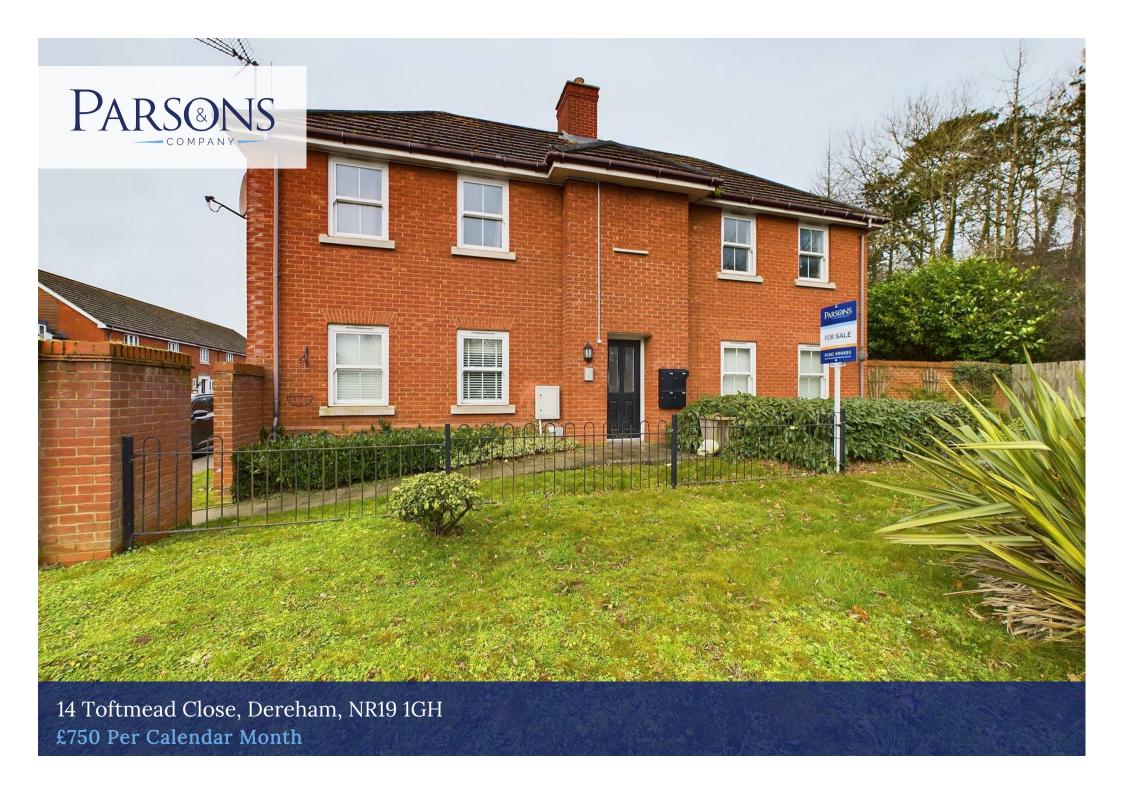

## 14 Toftmead Close, Dereham, NR19 1GH

#### £750 Per Calendar Month

A spacious two-bedroom ground floor apartment conveniently situated in Toftwood, Dereham. The property is accessed via a shared lobby and you are welcomed into an open-plan living room with plenty of space for a dining table and features a kitchen area with a range of fitted units at base and eye level. Further on, are two double bedrooms adjacent to a central hallway with storage cupboard, these rooms are serviced by a fully tiled bathroom suite with overhead shower and bathtub. Outside, there is an allocated parking space.