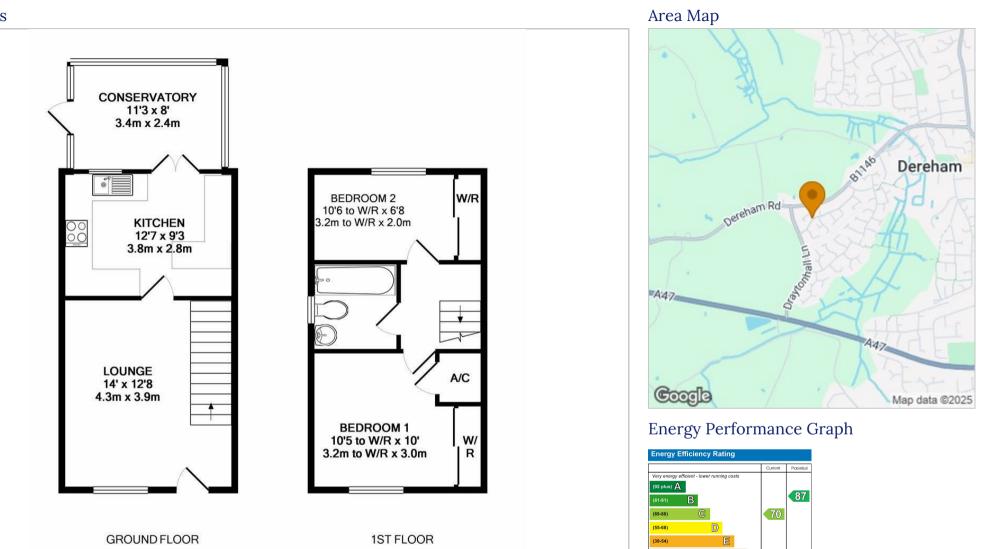

## Situation

Unfurnished Council Tax Band: B Available: 25th April 2025

Floor Plans

G

EU Directive 2002/91/EC

Not energy efficient - higher running costs

England & Wales

Measurements are approximate. Not to scale. Illustrative purposes only Made with Metropix ©2012