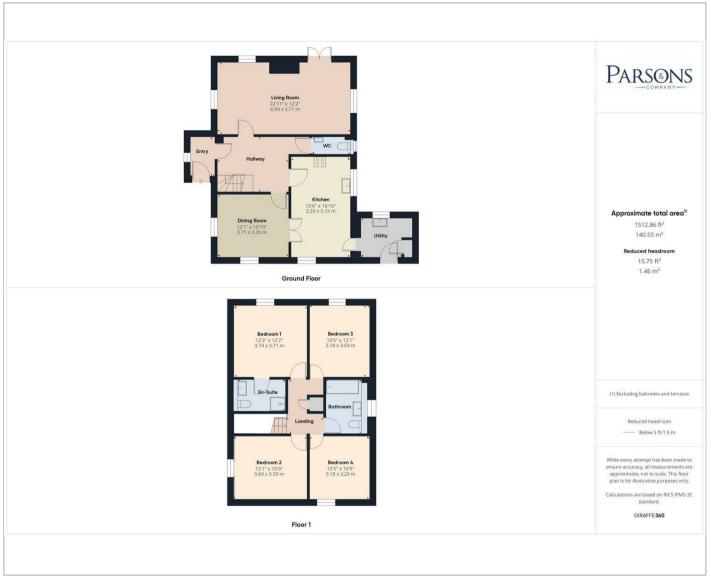

As you enter there is an entrance porch that leads to a generously sized inner hall with adjacent cloakroom/WC, there is a spacious living room with fireplace, offering potential space for a log burner, plus patio doors leading to garden.

Further on, there is an open plan kitchen/breakfast room with a range of fitted units at base & eye level that is complemented by a roll edge worktop. This room also benefits from an adjacent utility room; additionally, double doors from the kitchen also leads to a well-spaced dining room.

Upstairs, are four double sized bedrooms, with bedroom one benefitting from an en-suite shower room, along with a family bathroom servicing the remaining bedrooms.

Outside, to the front are two off-street parking spaces with one leading to a garage with up & over door. To the rear, is a secluded garden with laid patio and grass.

## Situation

null Council Tax Band: E Available:

Floor Plans Area Map