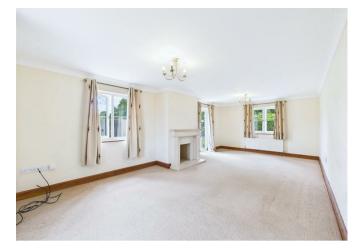

As you enter there is an entrance porch that leads to a generously sized inner hall with adjacent cloakroom/WC, there is a spacious living room with fireplace, offering potential space for a log burner, plus patio doors leading to garden.