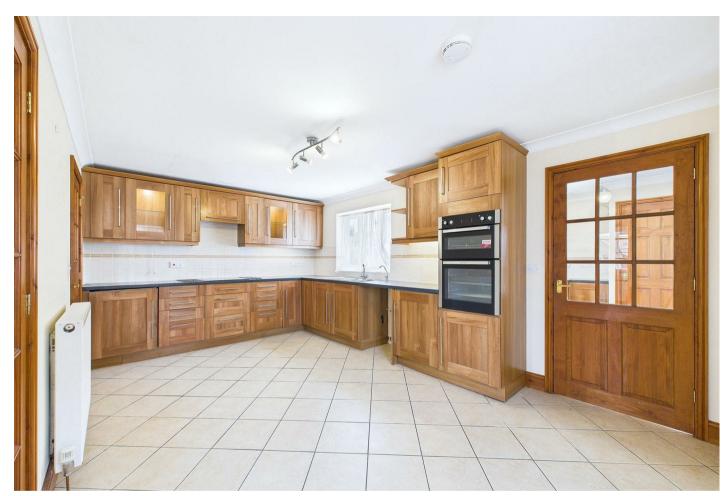

Further on, there is an open plan kitchen/breakfast room with a range of fitted units at base & eye level that is complemented by a roll edge worktop. This room also benefits from an adjacent utility room; additionally, double doors from the kitchen also leads to a well-spaced dining room.