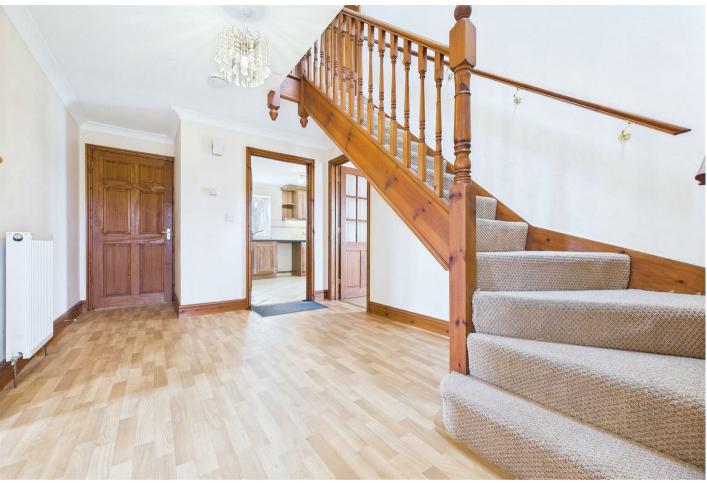

As you enter there is an entrance porch that leads to a generously sized inner hall with adjacent cloakroom/WC, there is a spacious living room with fireplace, offering potential space for a log burner, plus patio doors leading to garden.