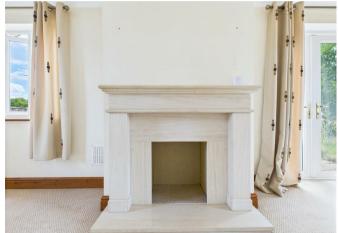

As you enter there is an entrance porch that leads to a generously sized inner hall with adjacent cloakroom/WC, there is a spacious living room with fireplace, offering potential space for a log burner, plus patio doors leading to garden.