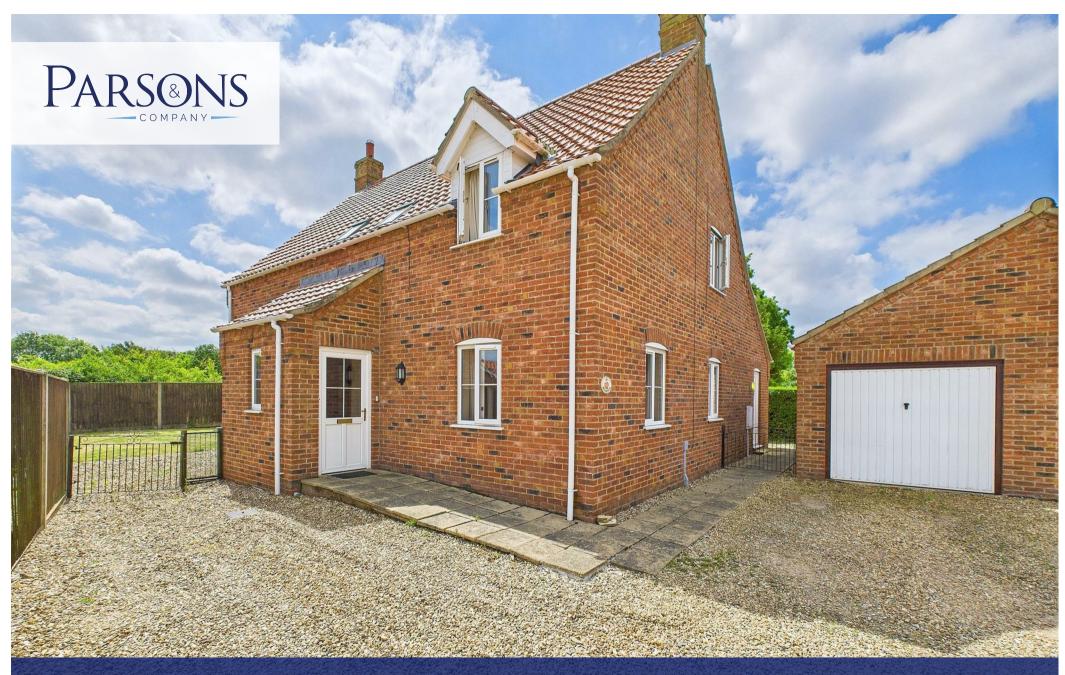

## Dunpigin, 1 Drusilla Way, Yaxham, Dereham, NR19 1DT £425,000

\*\*NO ONWARD CHAIN\*\* A spacious four double bedroom detached house situated in the sought-after village location of Yaxham. This home is ideal for a growing family.

Upstairs, are four double sized bedrooms, with bedroom one benefitting from an en-suite shower room, along with a family bathroom servicing the remaining bedrooms.

Outside, to the front are two off-street parking spaces with one leading to a garage with up & over door. To the rear, is a secluded garden with laid patio and grass.