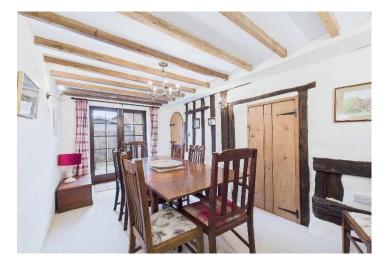

To the front, the property has been extended and houses the kitchen/breakfast room with vaulted beamed ceiling with Velux windows and an array of fitted base and wall cupboards, together with a breakfast bar and space for table & chairs. Beyond this is a utility space opposite the main entrance door. An inner hallway provides access to a cloakroom with oil fired boiler, then onto a study area/snug. In addition there is a sitting room with brick fireplace containing a wood burner and a separate dining room with French doors to a patio seating area.