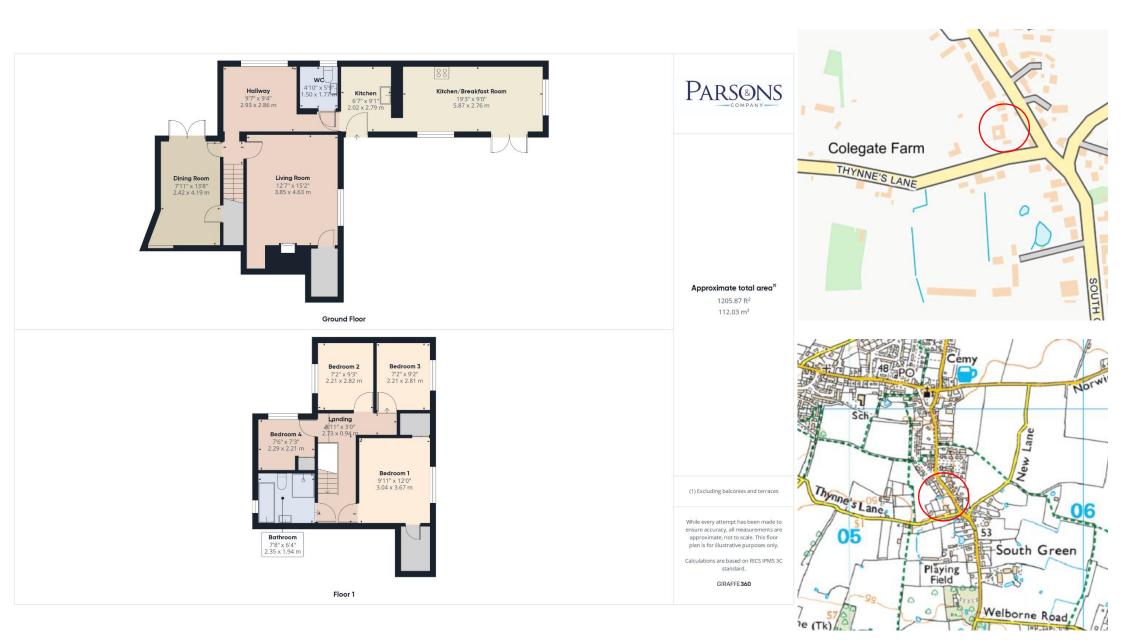

To the front, the property has been extended and houses the kitchen/breakfast room with vaulted beamed ceiling with Velux windows and an array of fitted base and wall cupboards, together with a breakfast bar and space for table & chairs. Beyond this is a utility space opposite the main entrance door. An inner hallway provides access to a cloakroom with oil fired boiler, then onto a study area/snug. In addition there is a sitting room with brick fireplace containing a wood burner and a separate dining room with French doors to a patio seating area.

The staircase leads to the first floor where there is an 'L' shaped landing. The main bedroom has two built-in cupboards and overlooks the garden. There are two further double bedrooms and a fourth single bedroom (currently used as an office). In addition there is a family bathroom with four-piece suite.

#### Directions

To find the property leave Dereham on the B1135 Wymondham Road through the villages of Yaxham and Clint Green and into Mattishall. Proceed through the village, past the Primary School and take the right hand turning after the Church onto Mill Street. Continue onto South Green where the property will be found on the right hand side identified by a Parsons & Company 'For Sale' board.