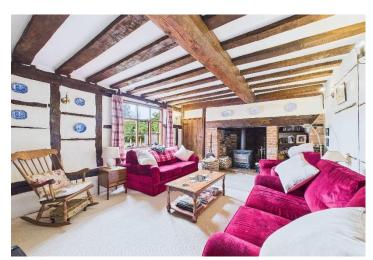

To the front, the property has been extended and houses the kitchen/breakfast room with vaulted beamed ceiling with Velux windows and an array of fitted base and wall cupboards, together with a breakfast bar and space for table & chairs. Beyond this is a utility space opposite the main entrance door. An inner hallway provides access to a cloakroom with oil fired boiler, then onto a study area/snug. In addition there is a sitting room with brick fireplace containing a wood burner and a separate dining room with French doors to a patio seating area.

The character features include a brick fireplace, some internal doors and windows, together with many exposed beams which date back to the 16th century when the original part of the property was built.