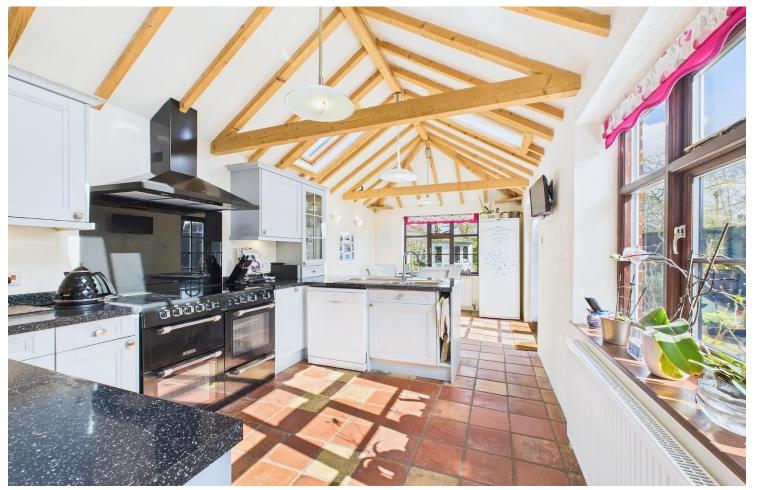

To the front, the property has been extended and houses the kitchen/breakfast room with vaulted beamed ceiling with Velux windows and an array of fitted base and wall cupboards, together with a breakfast bar and space for table & chairs. Beyond this is a utility space opposite the main entrance door. An inner hallway provides access to a cloakroom with oil fired boiler, then onto a study area/snug. In addition there is a sitting room with brick fireplace containing a wood burner and a separate dining room with French doors to a patio seating area.