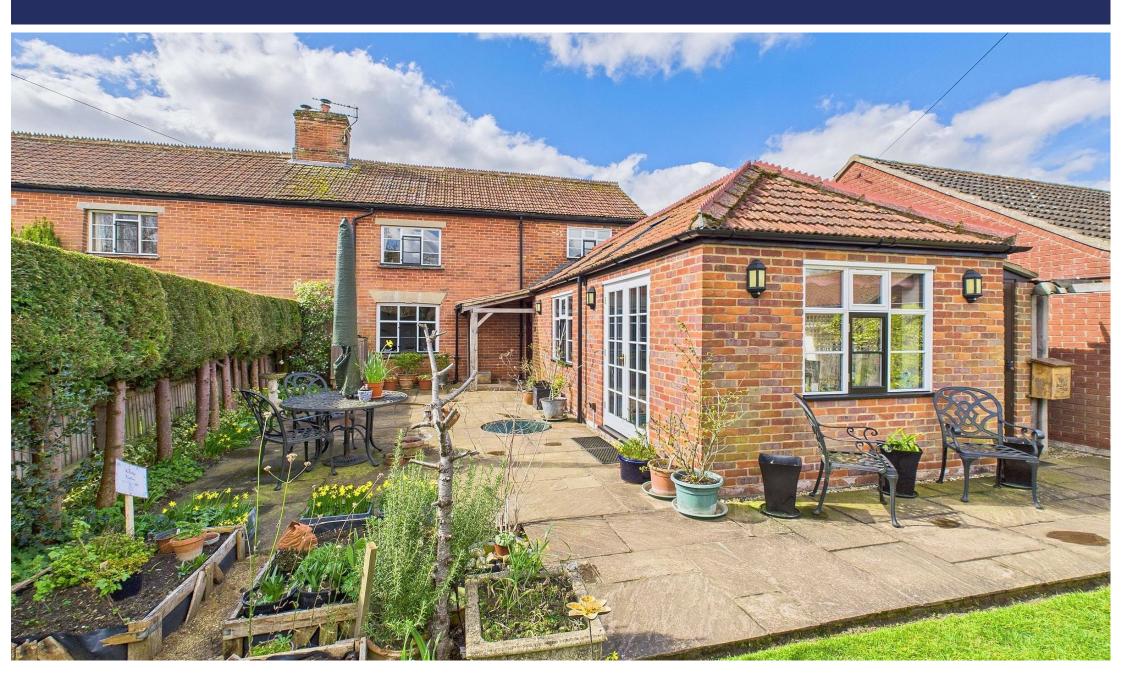

## Guide Price £375,000 - £400,000

This grade II listed semi-detached cottage offers many character features throughout and is situated in a nonestate position within the popular village of Mattishall.

Outside, the property boasts a gravel driveway providing ample off road parking space. The main garden will be found through the pergola and is mainly laid to lawn with patio seating area, flower/shrub borders and a summer house. There is an additional section of patio to the North of the property which is accessed via a side pathway.