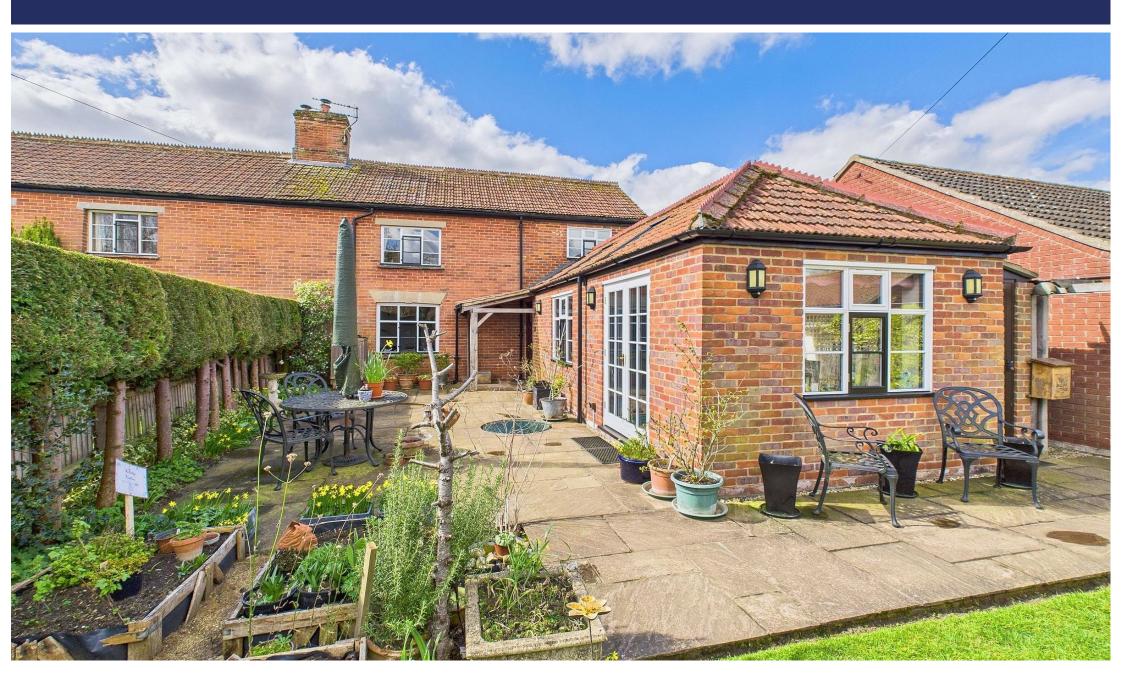

## £425,000

This grade II listed semi-detached cottage offers many character features throughout and is situated in a nonestate position within the popular village of Mattishall.

To the front, the property has been extended and houses the kitchen/breakfast room with vaulted beamed ceiling with Velux windows and an array of fitted base and wall cupboards, together with a breakfast bar and space for table & chairs. Beyond this is a utility space opposite the main entrance door. An inner hallway provides access to a cloakroom with oil fired boiler, then onto a study area/snug. In addition there is a sitting room with brick fireplace containing a wood burner and a separate dining room with French doors to a patio seating area.

Outside, the property boasts a gravel driveway providing ample off road parking space. The main garden will be found through the pergola and is mainly laid to lawn with patio seating area, flower/shrub borders and a summer house. There is an additional section of patio to the North of the property which is accessed via a side pathway.