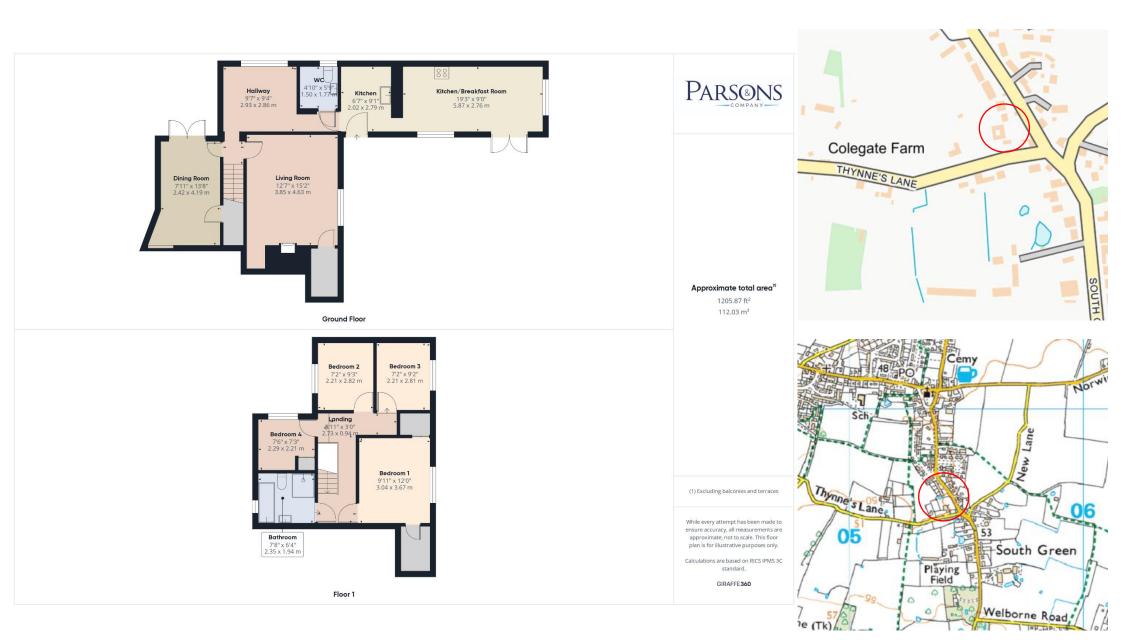

## £425,000

This grade II listed semi-detached cottage offers many character features throughout and is situated in a nonestate position within the popular village of Mattishall.

To the front, the property has been extended and houses the kitchen/breakfast room with vaulted beamed ceiling with Velux windows and an array of fitted base and wall cupboards, together with a breakfast bar and space for table & chairs. Beyond this is a utility space opposite the main entrance door. An inner hallway provides access to a cloakroom with oil fired boiler, then onto a study area/snug. In addition there is a sitting room with brick fireplace containing a wood burner and a separate dining room with French doors to a patio seating area.

The staircase leads to the first floor where there is an 'L' shaped landing. The main bedroom has two built-in cupboards and overlooks the garden. There are two further double bedrooms and a fourth single bedroom (currently used as an office). In addition there is a family bathroom with four-piece suite.

### Directions

To find the property leave Dereham on the B1135 Wymondham Road through the villages of Yaxham and Clint Green and into Mattishall. Proceed through the village, past the Primary School and take the right hand turning after the Church onto Mill Street. Continue onto South Green where the property will be found on the right hand side identified by a Parsons & Company 'For Sale' board.