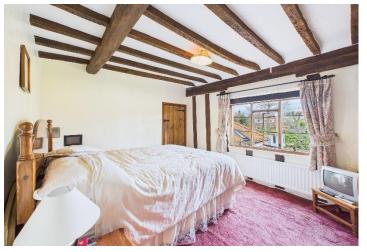

The staircase leads to the first floor where there is an 'L' shaped landing. The main bedroom has two built-in cupboards and overlooks the garden. There are two further double bedrooms and a fourth single bedroom (currently used as an office). In addition there is a family bathroom with four-piece suite.

The character features include a brick fireplace, some internal doors and windows, together with many exposed beams which date back to the 16th century when the original part of the property was built.