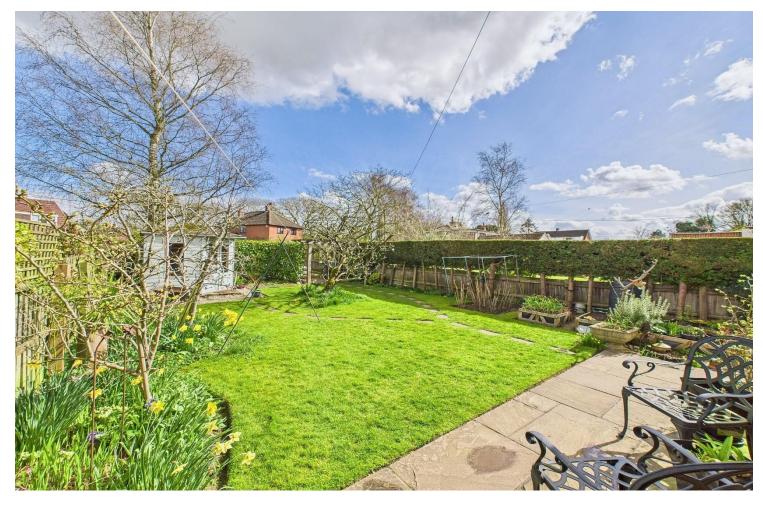

Outside, the property boasts a gravel driveway providing ample off road parking space. The main garden will be found through the pergola and is mainly laid to lawn with patio seating area, flower/shrub borders and a summer house. There is an additional section of patio to the North of the property which is accessed via a side pathway.