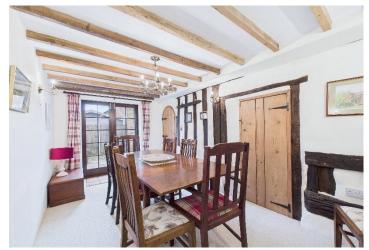

## £425,000

This grade II listed semi-detached cottage offers many character features throughout and is situated in a nonestate position within the popular village of Mattishall.

To the front, the property has been extended and houses the kitchen/breakfast room with vaulted beamed ceiling with Velux windows and an array of fitted base and wall cupboards, together with a breakfast bar and space for table & chairs. Beyond this is a utility space opposite the main entrance door. An inner hallway provides access to a cloakroom with oil fired boiler, then onto a study area/snug. In addition there is a sitting room with brick fireplace containing a wood burner and a separate dining room with French doors to a patio seating area.

The character features include a brick fireplace, some internal doors and windows, together with many exposed beams which date back to the 16th century when the original part of the property was built.