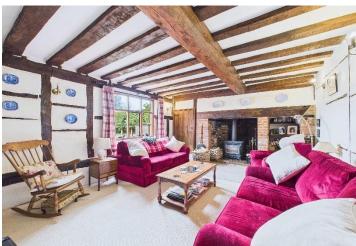

## £425,000

This grade II listed semi-detached cottage offers many character features throughout and is situated in a nonestate position within the popular village of Mattishall.

To the front, the property has been extended and houses the kitchen/breakfast room with vaulted beamed ceiling with Velux windows and an array of fitted base and wall cupboards, together with a breakfast bar and space for table & chairs. Beyond this is a utility space opposite the main entrance door. An inner hallway provides access to a cloakroom with oil fired boiler, then onto a study area/snug. In addition there is a sitting room with brick fireplace containing a wood burner and a separate dining room with French doors to a patio seating area.

The character features include a brick fireplace, some internal doors and windows, together with many exposed beams which date back to the 16th century when the original part of the property was built.