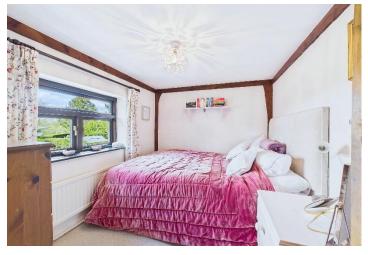

The staircase leads to the first floor where there is an 'L' shaped landing. The main bedroom has two built-in cupboards and overlooks the garden. There are two further double bedrooms and a fourth single bedroom (currently used as an office). In addition there is a family bathroom with four-piece suite.

The character features include a brick fireplace, some internal doors and windows, together with many exposed beams which date back to the 16th century when the original part of the property was built.