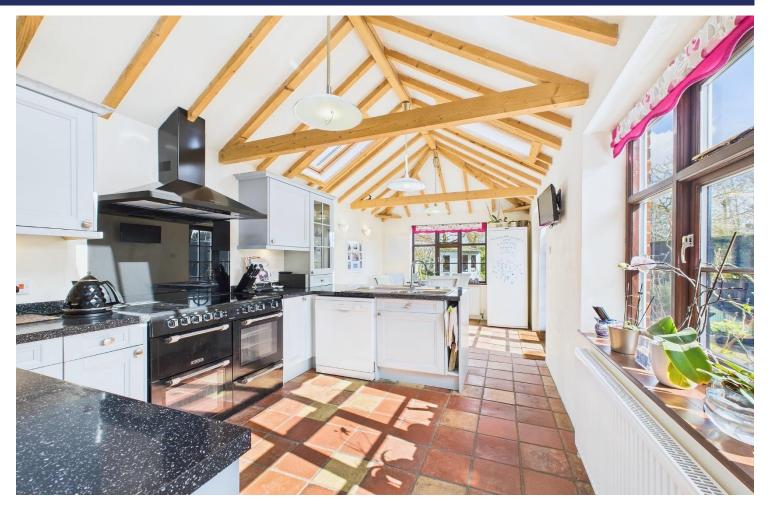

## £425,000

This grade II listed semi-detached cottage offers many character features throughout and is situated in a nonestate position within the popular village of Mattishall.

To the front, the property has been extended and houses the kitchen/breakfast room with vaulted beamed ceiling with Velux windows and an array of fitted base and wall cupboards, together with a breakfast bar and space for table & chairs. Beyond this is a utility space opposite the main entrance door. An inner hallway provides access to a cloakroom with oil fired boiler, then onto a study area/snug. In addition there is a sitting room with brick fireplace containing a wood burner and a separate dining room with French doors to a patio seating area.