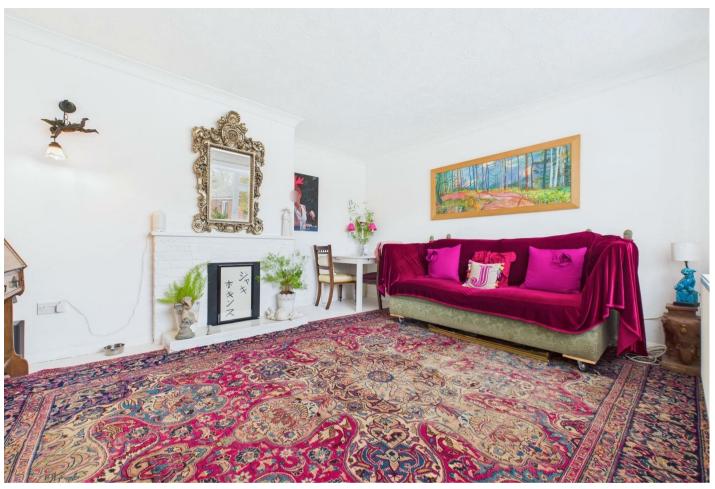

As you enter the property there is a separate entrance hall that leads to a living room to the front, this room also consists of a chimney breast and space for a table. There is also a kitchen to the rear with various fitted and freestanding units. Further on, are the two bedrooms, with bedroom one benefitting from a fitted wardrobe with curtain, these rooms are serviced by a shower room suite with mains shower.