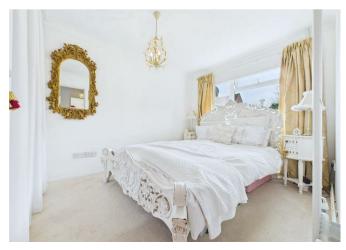

As you enter the property there is a separate entrance hall that leads to a living room to the front, this room also consists of a chimney breast and space for a table. There is also a kitchen to the rear with various fitted and freestanding units. Further on, are the two bedrooms, with bedroom one benefitting from a fitted wardrobe with curtain, these rooms are serviced by a shower room suite with mains shower.