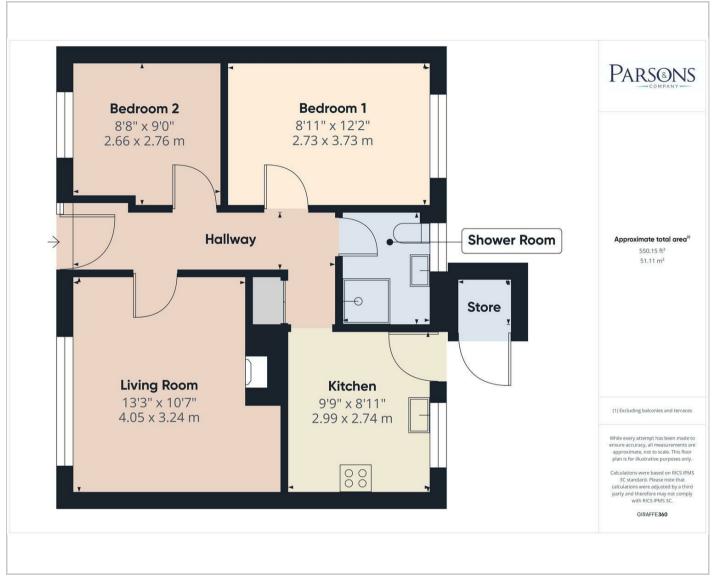

he property there is a separate entrance hall that leads to a living room to the front, this room also consists of a chimney breast and space for a table. There is also a kitchen to the rear with various fitted and freestanding units. Further on, are the two bedrooms, with bedroom one benefitting from a fitted wardrobe with curtain, these rooms are serviced by a shower room suite with mains shower.

Outside, to the front, is an enclosed garden area with laid shingles and footpath plus access to side. To the rear, is a secluded garden with patio, laid to lawn grass and oil tank. There is also vehicle access to a garage that also provides off-street parking.

For room measurements please click on the floor plan option.

Location

## Description

## Situation











Floor Plans Area Map





## **Energy Performance Graph**



These particulars, whilst believed to be accurate are set out as a general outline only for guidance and do not constitute any part of an offer or contract. Intending purchasers should not rely on them as statements of representation of fact, but must satisfy themselves by inspection or otherwise as to their accuracy. No person in this firms employment has the authority to make or give any representation or warranty in respect of the property.