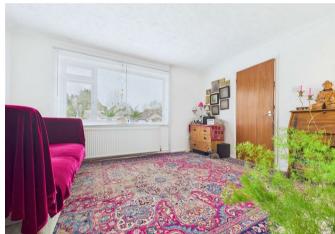

As you enter the property there is a separate entrance hall that leads to a living room to the front, this room also consists of a chimney breast and space for a table. There is also a kitchen to the rear with various fitted and freestanding units. Further on, are the two bedrooms, with bedroom one benefitting from a fitted wardrobe with curtain, these rooms are serviced by a shower room suite with mains shower.