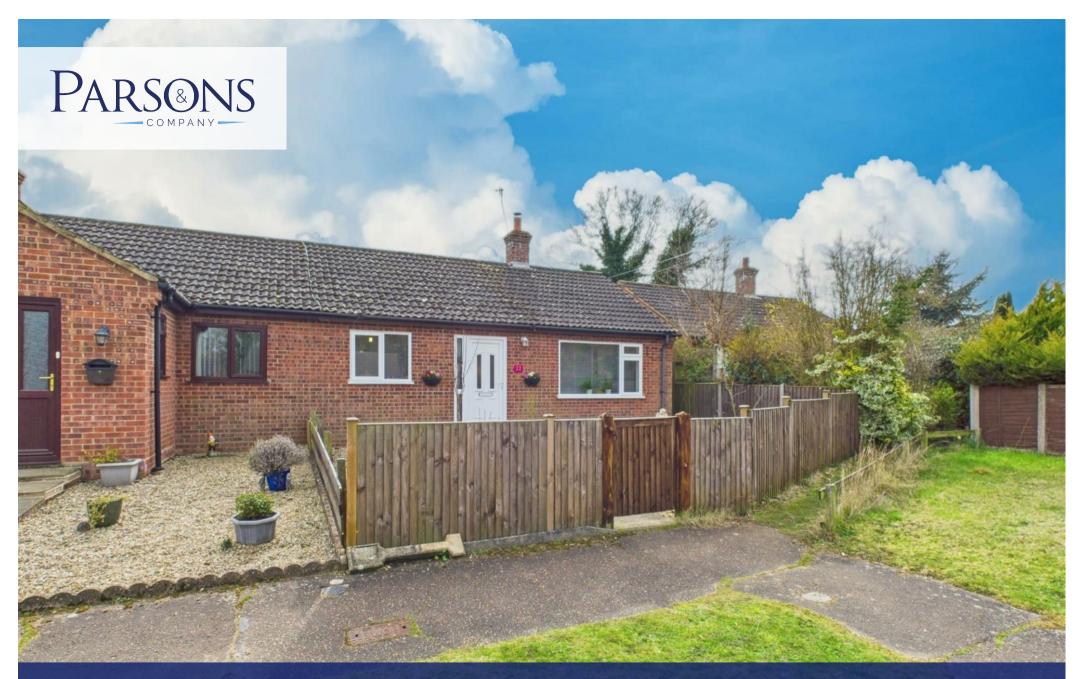

## 22 Wensum Drive, North Elmham, Dereham, NR20 5HL

£190,000

Guide Price £190,000 to £210,000 An ideally situated two-bedroom semi-detached bungalow set within the sough-after village location of North Elmham. This property is ideal for someone who is looking to downsize.

Outside, to the front, is an enclosed garden area with laid shingles and footpath plus access to side. To the rear, is a secluded garden with patio, laid to lawn grass and oil tank. There is also vehicle access to a garage that also provides off-street parking.