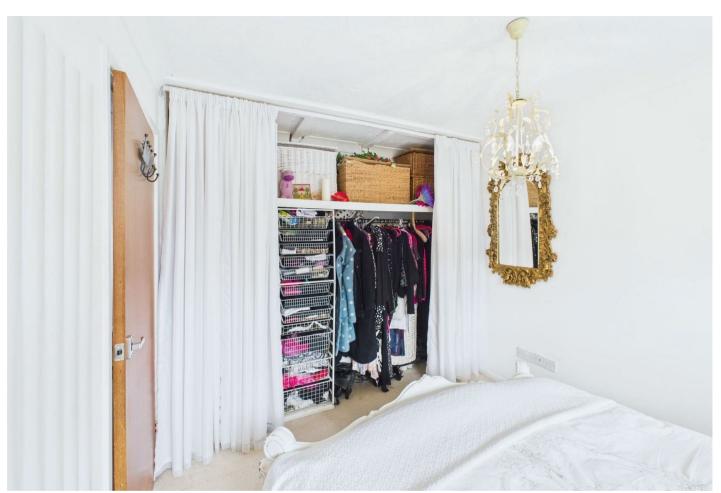

As you enter the property there is a separate entrance hall that leads to a living room to the front, this room also consists of a chimney breast and space for a table. There is also a kitchen to the rear with various fitted and freestanding units. Further on, are the two bedrooms, with bedroom one benefitting from a fitted wardrobe with curtain, these rooms are serviced by a shower room suite with mains shower.