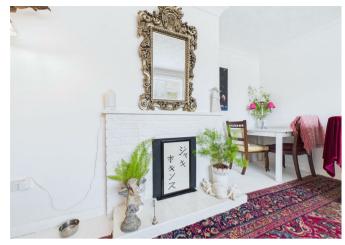

As you enter the property there is a separate entrance hall that leads to a living room to the front, this room also consists of a chimney breast and space for a table. There is also a kitchen to the rear with various fitted and freestanding units. Further on, are the two bedrooms, with bedroom one benefitting from a fitted wardrobe with curtain, these rooms are serviced by a shower room suite with mains shower.