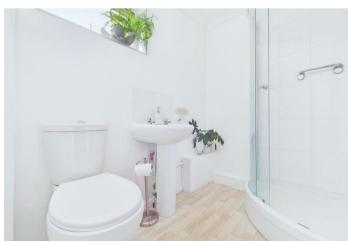

As you enter the property there is a separate entrance hall that leads to a living room to the front, this room also consists of a chimney breast and space for a table. There is also a kitchen to the rear with various fitted and freestanding units. Further on, are the two bedrooms, with bedroom one benefitting from a fitted wardrobe with curtain, these rooms are serviced by a shower room suite with mains shower.