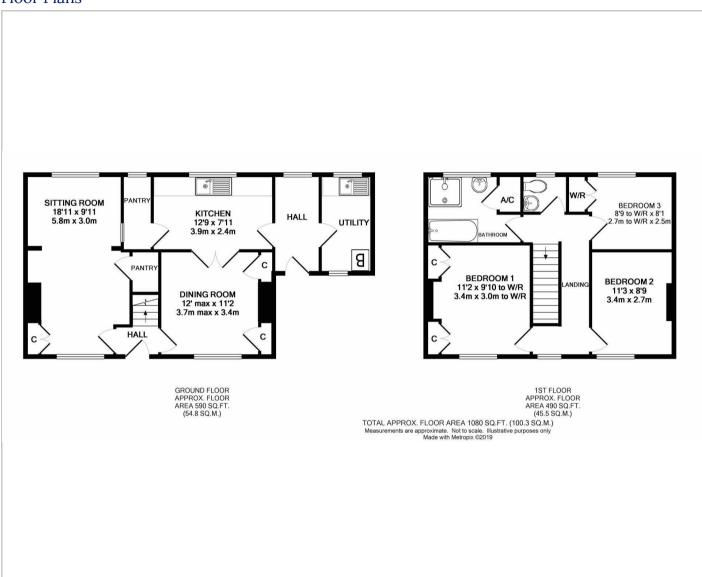

N.B: It should be noted that the external photographs used were taken prior to the current tenancy and therefore could be subject to change.

For room measurements please click on the floor plan option.

### Situation

Unfurnished Council Tax Band: C Available: 15th April 2025

Floor Plans Area Map