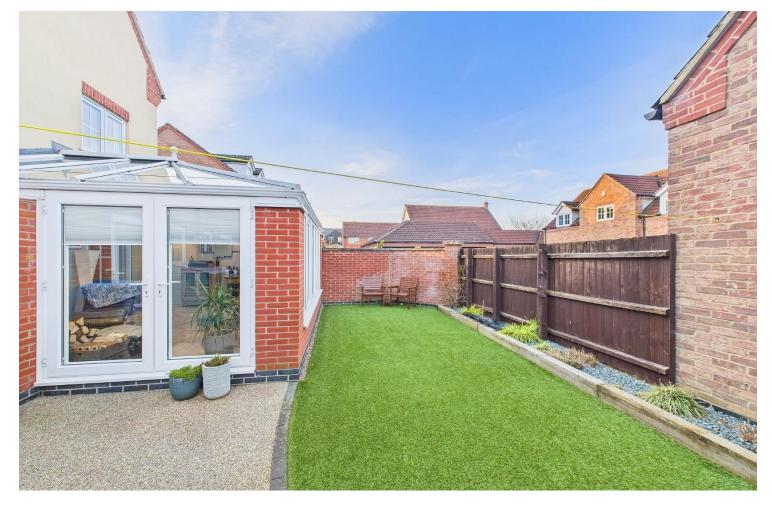

Further on, is a stunning garden room with an orangery skylight, spotlights and log burner for those cosy winter nights.

To the first floor, is bedroom one that is complemented by fitted wardrobes and an en-suite shower room, bedroom two that is currently being used as an additional sitting room and bedroom five, these rooms are serviced by a four-piece family bathroom suite.

To the second floor, are bedrooms three and four, of which are double in size. These two bedrooms are serviced by a central shower room.

Outside, to the front, is off-street parking via a driveway that leads to garage with power, lighting and internal access. Additionally, there is a small garden area, the property has a quaint setting with a running stream to the front of the properties. To the back, is a small maintainable garden with laid astroturf and a patio area, ideal for those with more mature families.