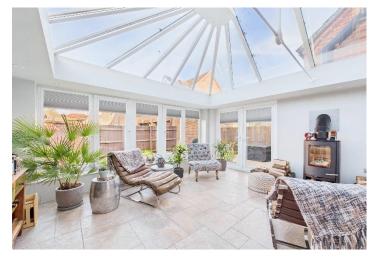

Further on, is a stunning garden room with an orangery skylight, spotlights and log burner for those cosy winter nights.

To the first floor, is bedroom one that is complemented by fitted wardrobes and an en-suite shower room, bedroom two that is currently being used as an additional sitting room and bedroom five, these rooms are serviced by a four-piece family bathroom suite.