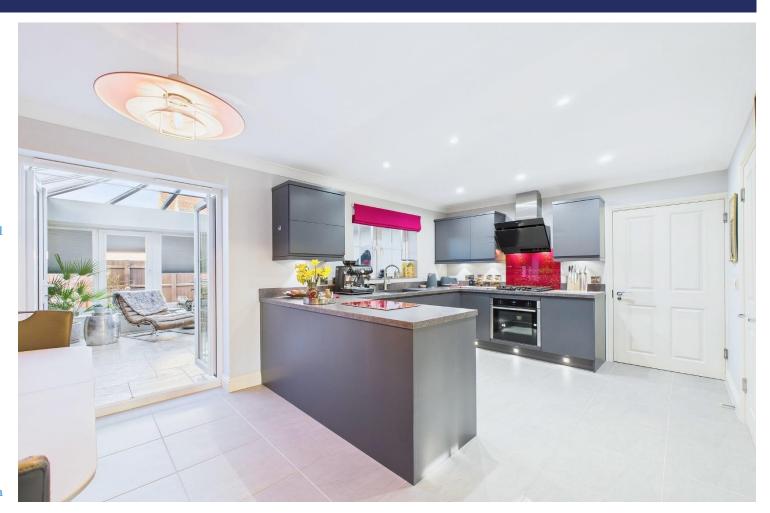

As you enter the property there is a separate entrance hall with adjacent cloakroom/WC, a spacious living room with double doors leading to a bespoke modern fitted kitchen that benefits from a range of fitted units, integrated appliances and peninsular worktop and a dining area.