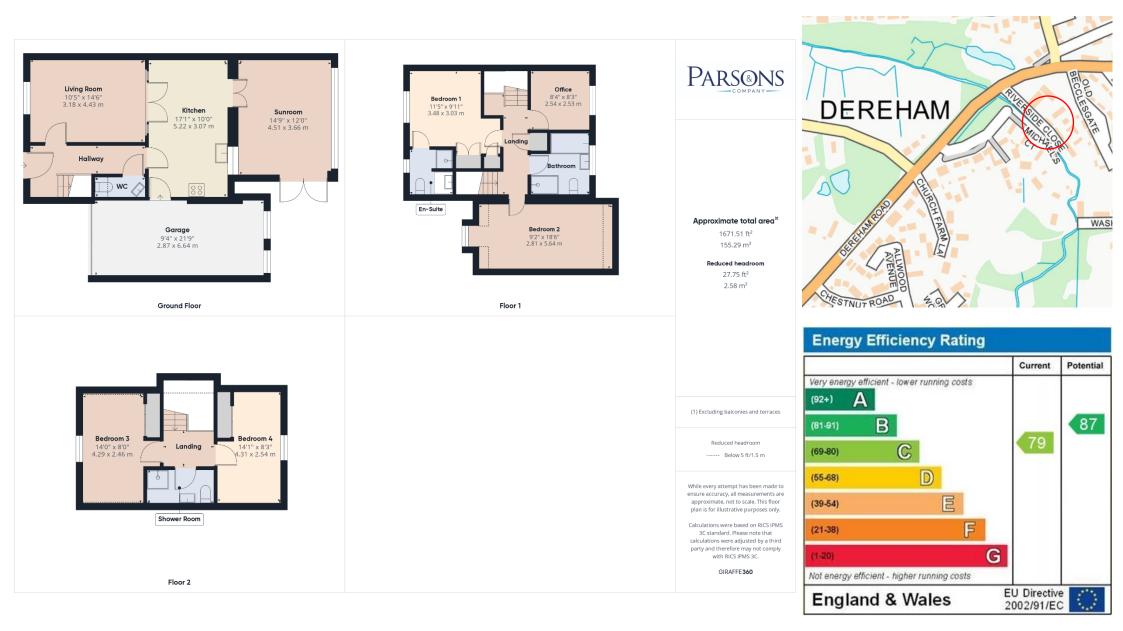

As you enter the property there is a separate entrance hall with adjacent cloakroom/WC, a spacious living room with double doors leading to a bespoke modern fitted kitchen that benefits from a range of fitted units, integrated appliances and peninsular worktop and a dining area.

Further on, is a stunning garden room with an orangery skylight, spotlights and log burner for those cosy winter nights.

To the first floor, is bedroom one that is complemented by fitted wardrobes and an en-suite shower room, bedroom two that is currently being used as an additional sitting room and bedroom five, these rooms are serviced by a four-piece family bathroom suite.

To the second floor, are bedrooms three and four, of which are double in size. These two bedrooms are serviced by a central shower room.

Outside, to the front, is off-street parking via a driveway that leads to garage with power, lighting and internal access. Additionally, there is a small garden area, the property has a quaint setting with a running stream to the front of the properties. To the back, is a small maintainable garden with laid astroturf and a patio area, ideal for those with more mature families.