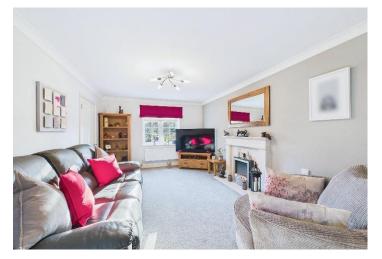

As you enter the property there is a separate entrance hall with adjacent cloakroom/WC, a spacious living room with double doors leading to a bespoke modern fitted kitchen that benefits from a range of fitted units, integrated appliances and peninsular worktop and a dining area.