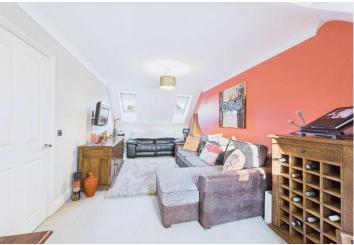

Further on, is a stunning garden room with an orangery skylight, spotlights and log burner for those cosy winter nights.

To the first floor, is bedroom one that is complemented by fitted wardrobes and an en-suite shower room, bedroom two that is currently being used as an additional sitting room and bedroom five, these rooms are serviced by a four-piece family bathroom suite.