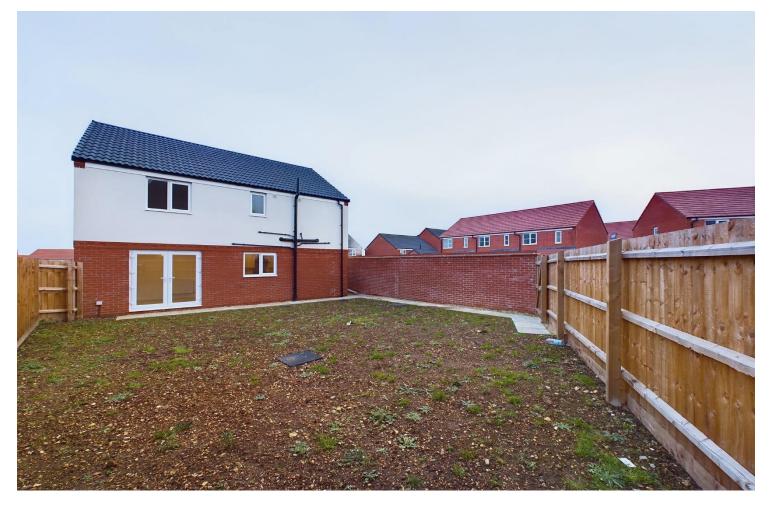

Upstairs, are the four bedrooms, with bedroom one being complemented with an en-suite shower room with the other rooms being serviced by a family bathroom.

Outside, to the front, is a small garden area that overlooks a green and children's play area. To the rear, is a garden with footpath to rear, leading to off-street parking for two vehicles via a driveway to garage. 10 Year NHBC guarantee and No Onward Chain.