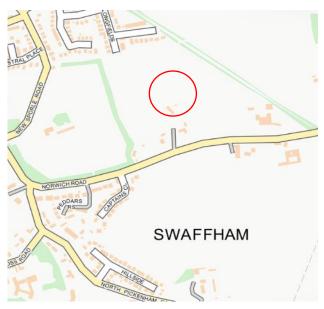

#### Situation

Swaffham is a Breckland market town offering a range of independant and national retailers, shops and supermarkets, including Tescos and Waitrose. The town is conveniently placed just off the A47, with King's Lynn (15 miles) and Norwich (28 miles) for far away.

#### **Directions**

To find the property from Dereham, proceed along the A47 in direction of King's Lynn. At the roundabout, take the first left onto Norwich Road and followed by the right hand turning onto Lancaster Road. The property will be found on the right hand side identified by a Parsons & Company 'For Sale' board.