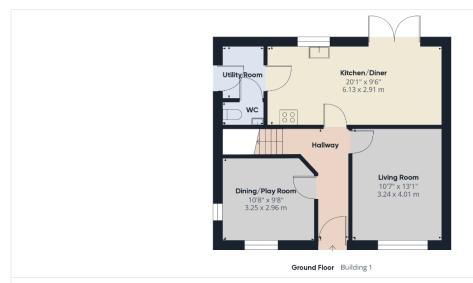

There is a separate entrance hall that leads to two further receptions, a generous living room and separate dining room. Further on, there is a spacious kitchen/breakfast room with integrated oven & hob plus recess for fridge/freezer and dish washer. Additionally, there is a utility room and cloakroom/WC.

Upstairs, are the four bedrooms, with bedroom one being complemented with an en-suite shower room with the other rooms being serviced by a family bathroom.

Outside, to the front, is a small garden area that overlooks a green and children's play area. To the rear, is a garden with footpath to rear, leading to off-street parking for two vehicles via a driveway to garage. 10 Year NHBC guarantee and No Onward Chain.

Floor 1 Building 1

#### Approximate total area

1102.64 ft<sup>2</sup> 102.44 m<sup>2</sup>

(1) Excluding balconies and terraces

While every attempt has been made to ensure accuracy, all measurements are approximate, not to scale. This floor plan is for illustrative purposes only.