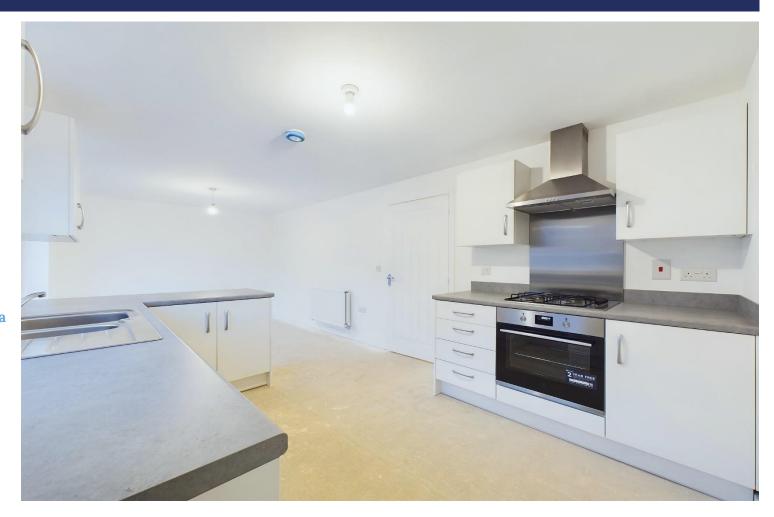

There is a separate entrance hall that leads to two further receptions, a generous living room and separate dining room. Further on, there is a spacious kitchen/breakfast room with integrated oven & hob plus recess for fridge/freezer and dish washer. Additionally, there is a utility room and cloakroom/WC.