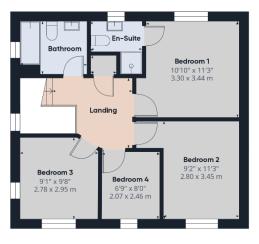

Upstairs, are the four bedrooms, with bedroom one being complemented with an en-suite shower room with the other rooms being serviced by a family bathroom.

Outside, to the front, is a small garden area that overlooks a green and children's play area. To the rear, is a garden with footpath to rear, leading to off-street parking for two vehicles via a driveway to garage. 10 Year NHBC guarantee and No Onward Chain.

Floor 1 Building 1

#### Approximate total area

1102.64 ft<sup>2</sup> 102.44 m<sup>2</sup>

(1) Excluding balconies and terraces

While every attempt has been made to ensure accuracy, all measurements are approximate, not to scale. This floor plan is for illustrative purposes only.