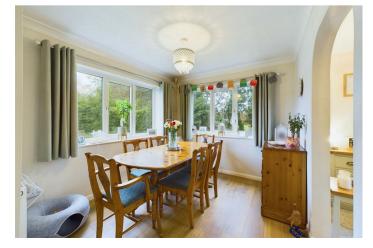

As you enter the property, there is a separate entrance hall with adjacent cloakroom/WC and large storage cupboard. Further on, there is a modern fitted kitchen with a range of fitted units, plus a separate dining room with archway leading to a cosy living room. Upstairs, are the three well sized bedrooms plus a generous family bathroom suite.