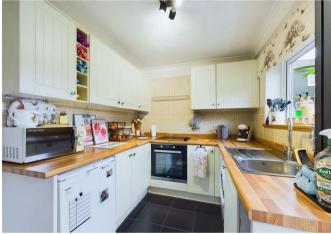

As you enter the property, there is a separate entrance hall with adjacent cloakroom/WC and large storage cupboard. Further on, there is a modern fitted kitchen with a range of fitted units, plus a separate dining room with archway leading to a cosy living room. Upstairs, are the three well sized bedrooms plus a generous family bathroom suite.