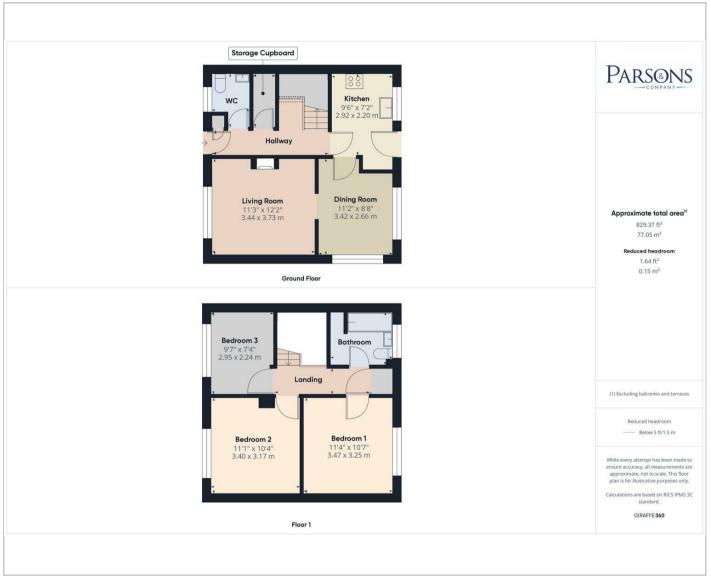

As you enter the property, there is a separate entrance hall with adjacent cloakroom/WC and large storage cupboard. Further on, there is a modern fitted kitchen with a range of fitted units, plus a separate dining room with archway leading to a cosy living room. Upstairs, are the three well sized bedrooms plus a generous family bathroom suite.

Outside, to the front, is a secluded garden with surround hedges and shrubs with a generous space to the side. To the rear of the property, is a private garden with laid to lawn grass, shed and outside storage; additionally, there is off-street parking for two vehicles.

For room measurements please click on the floor plan option. There is a virtual viewing available for this property.