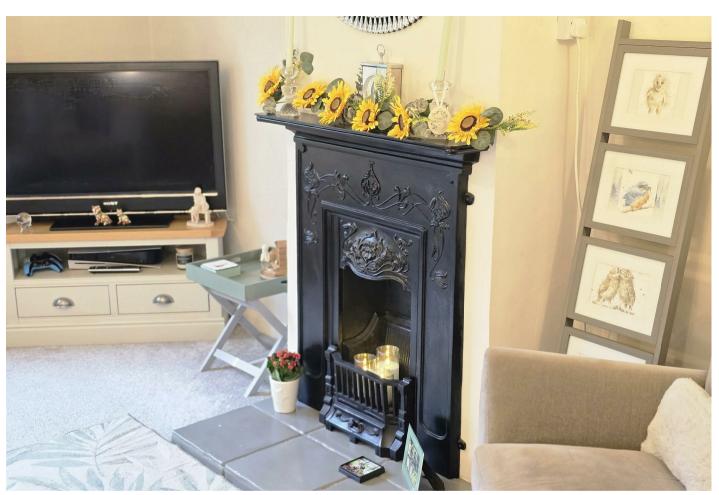

As you enter the property, there is a separate entrance hall with adjacent cloakroom/WC and large storage cupboard. Further on, there is a modern fitted kitchen with a range of fitted units, plus a separate dining room with archway leading to a cosy living room. Upstairs, are the three well sized bedrooms plus a generous family bathroom suite.