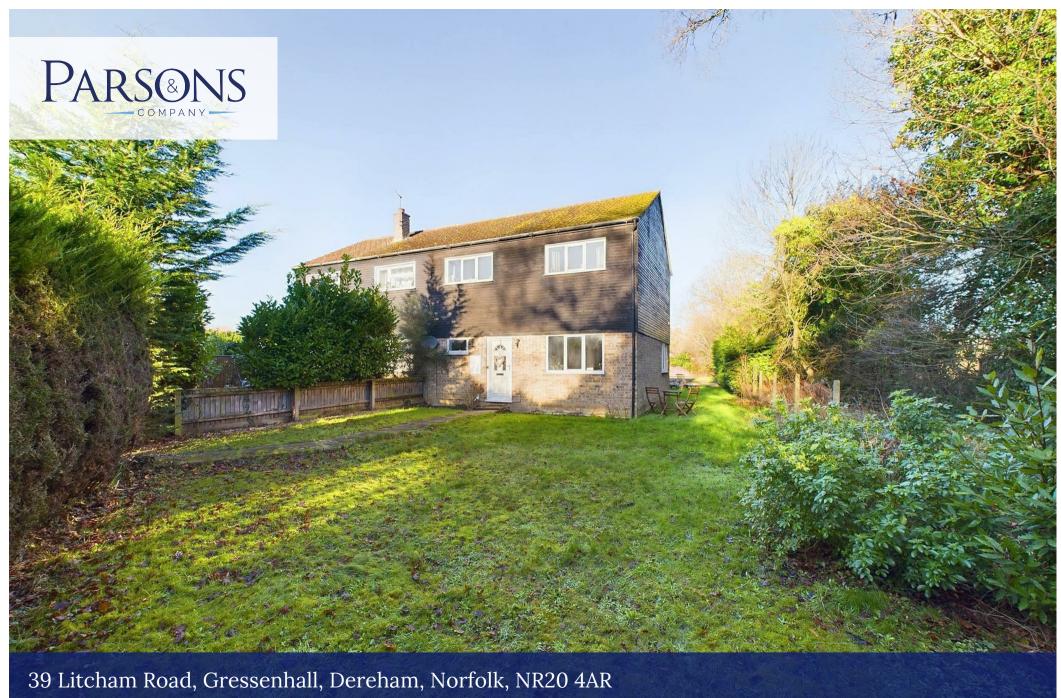

# 39 Litcham Road, Gressenhall, Dereham, Norfolk, NR20 4AR

£240,000

Guide Price £240,000 to £250,000. A very well presented three-bedroom semi-detached house situated adjacent to fields in the sought-after village of Gressenhall. This property is ideal for a first-time buyer or someone looking to downsize.

As you enter the property, there is a separate entrance hall with adjacent cloakroom/WC and large storage cupboard. Further on, there is a modern fitted kitchen with a range of fitted units, plus a separate dining room with archway leading to a cosy living room. Upstairs, are the three well sized bedrooms plus a generous family bathroom suite.

Outside, to the front, is a secluded garden with surround hedges and shrubs with a generous space to the side. To the rear of the property, is a private garden with laid to lawn grass, shed and outside storage; additionally, there is off-street parking for two vehicles.