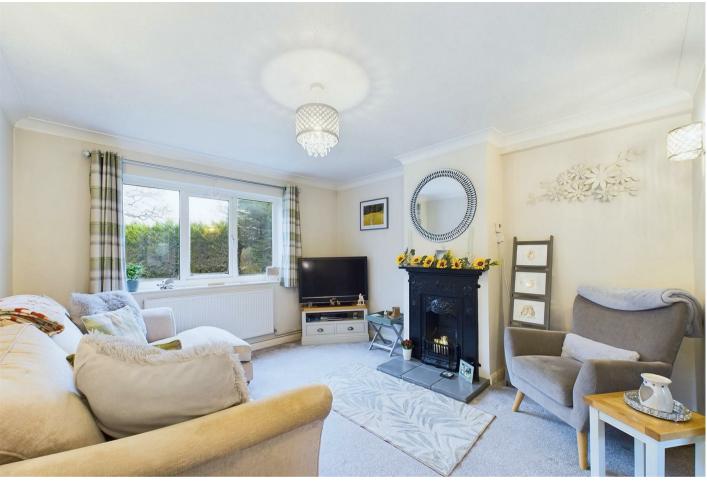

As you enter the property, there is a separate entrance hall with adjacent cloakroom/WC and large storage cupboard. Further on, there is a modern fitted kitchen with a range of fitted units, plus a separate dining room with archway leading to a cosy living room. Upstairs, are the three well sized bedrooms plus a generous family bathroom suite.

Outside, to the front, is a secluded garden with surround hedges and shrubs with a generous space to the side. To the rear of the property, is a private garden with laid to lawn grass, shed and outside storage; additionally, there is off-street parking for two vehicles.