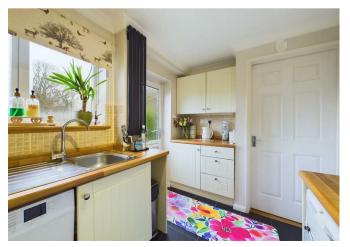

As you enter the property, there is a separate entrance hall with adjacent cloakroom/WC and large storage cupboard. Further on, there is a modern fitted kitchen with a range of fitted units, plus a separate dining room with archway leading to a cosy living room. Upstairs, are the three well sized bedrooms plus a generous family bathroom suite.