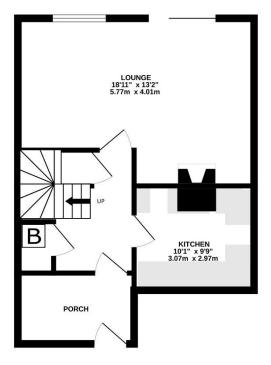

This recently updated semi-detached house boasts fitted kitchen, 18'11 lounge, 3 good sized bedrooms, with built in wardrobes to the main, and a family bathroom. Outside, the property benefits from an enclosed rear garden laid to patio for ease of maintenance with sheltered area and garden shed, patioed front garden and an en-bloc garage.

#### GROUND FLOOR 423 sq.ft. (39.3 sq.m.) approx.

# TOTAL FLOOR AREA: 843 sq.ft. (78.4 sq.m.) approx.

Whilst every attempt has been made to ensure the accuracy of the floorplan contained here, measurements of doors, windows, rooms and any other terms are approximate and no responsibility is taken for any error, ornisotion or mid-statement. This pain is for fillustrative purposes only and should be used as such by any prospective purchaser. The services of the property of the prop