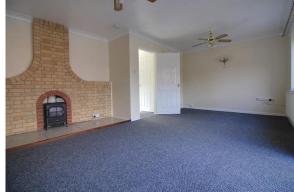

This recently updated semi-detached house boasts fitted kitchen, 18'11 lounge, 3 good sized bedrooms, with built in wardrobes to the main, and a family bathroom. Outside, the property benefits from an enclosed rear garden laid to patio for ease of maintenance with sheltered area and garden shed, patioed front garden and an en-bloc garage.