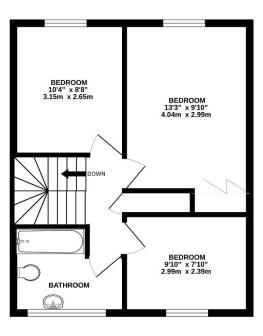

This recently updated semi-detached house boasts fitted kitchen, 18'11 lounge, 3 good sized bedrooms, with built in wardrobes to the main, and a family bathroom. Outside, the property benefits from an enclosed rear garden laid to patio for ease of maintenance with sheltered area and garden shed, patioed front garden and an en-bloc garage.

#### 1ST FLOOR 420 sq.ft. (39.1 sq.m.) approx.

# TOTAL FLOOR AREA: 843 sq.ft. (78.4 sq.m.) approx.

Whilst every attempt has been made to ensure the accuracy of the floorplan contained here, measurements of doors, windows, rooms and any other terms are approximate and no responsibility is taken for any error, ornisotion or mid-statement. This pain is for fillustrative purposes only and should be used as such by any prospective purchaser. The services of the property of the prop