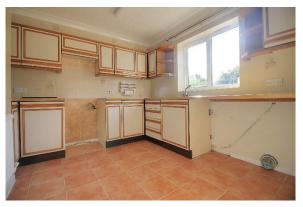

This recently updated semi-detached house boasts fitted kitchen, 18'11 lounge, 3 good sized bedrooms, with built in wardrobes to the main, and a family bathroom. Outside, the property benefits from an enclosed rear garden laid to patio for ease of maintenance with sheltered area and garden shed, patioed front garden and an en-bloc garage.