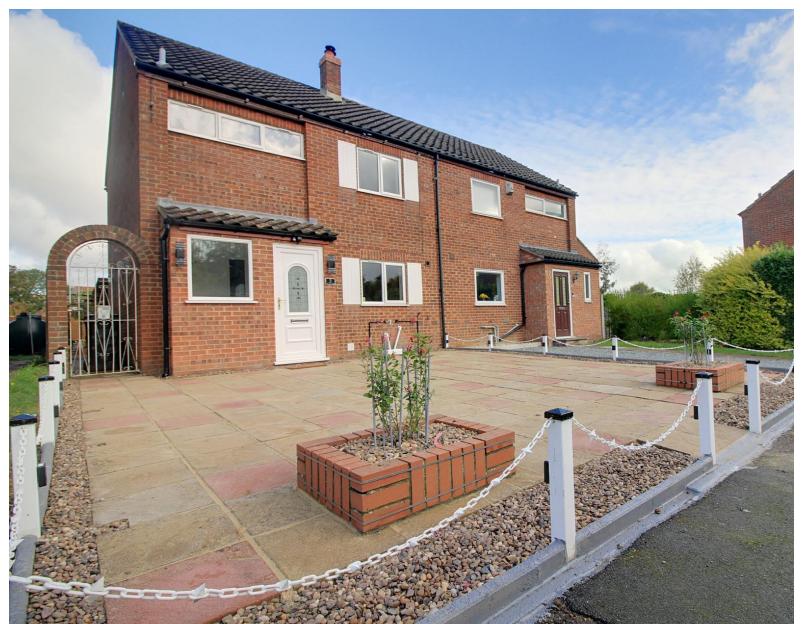

This recently updated semi-detached house boasts fitted kitchen, 18'11 lounge, 3 good sized bedrooms, with built in wardrobes to the main, and a family bathroom. Outside, the property benefits from an enclosed rear garden laid to patio for ease of maintenance with sheltered area and garden shed, patioed front garden and an en-bloc garage.