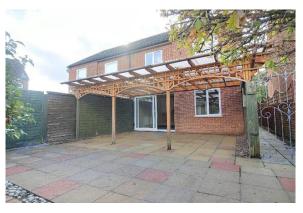

This recently updated semi-detached house boasts fitted kitchen, 18'11 lounge, 3 good sized bedrooms, with built in wardrobes to the main, and a family bathroom. Outside, the property benefits from an enclosed rear garden laid to patio for ease of maintenance with sheltered area and garden shed, patioed front garden and an en-bloc garage.