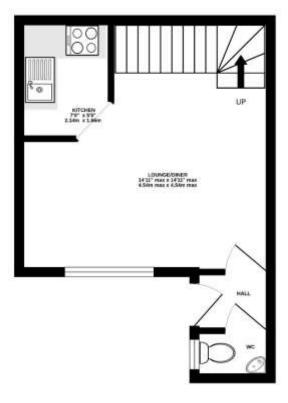

roceed to the end of the road. Turn left into the carpark where the property will be found.

#### Situation

Toftwood is a residential district of Dereham situated approximately half a mile from the thriving town centre, to which there is a half hourly bus service. The property is also within walking distance to Toftwood Primary and Infant school. Dereham itself is a well-served Breckland market town and offers a great mixture of excellent independent shops, national retailers, cafes and restaurants. Dereham has a good selection of primary and secondary education, and the North Norfolk coast is also within a 40 minute drive.

N.B. There are no internal photos at present as the property is undergoing some improvement works.

EPC Rating: D/59

# GROUND FLOOR 250 sq.ft. (23.2 sq.m.) approx.



### 1ST FLOOR 222 sq.ft. (20.6 sq.m.) approx.



TOTAL FLOOR AREA: 472 sq.ft. (43.8 sq.m.) approx.

Whilst every attempt has been made to ensure the occuracy of the thoughts contained here, measurements of doors, verdows, rooms and any other terms are approximate and no responsibility is taken for any error, orrespon or mis-statement. This plan is for illustrative purposes only and should be used as such by any prospective purchases. The services, systems and appliances shown have not been rested and no guarantee as to their operationality or efficiency can be given.

Made with Metropix 02502

Dereham Office 37 Quebec Street, Dereham, NR19 2DJ 01362 696895 post@parsonsandcompny.co.uk