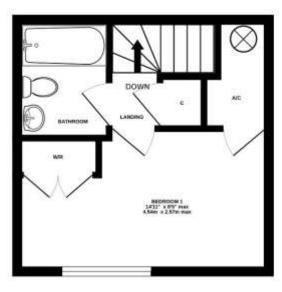

### 1ST FLOOR 222 sq.ft. (20.6 sq.m.) approx.

TOTAL FLOOR AREA: 472 sq.ft. (43.8 sq.m.) approx.

Whilst every attempt has been made to ensure the occuracy of the thoughts contained here, measurements of doors, verdows, rooms and any other terms are approximate and no responsibility is taken for any error, orrespon or mis-statement. This plan is for illustrative purposes only and should be used as such by any prospective purchases. The services, systems and appliances shown have not been rested and no guarantee as to their operationality or efficiency can be given.