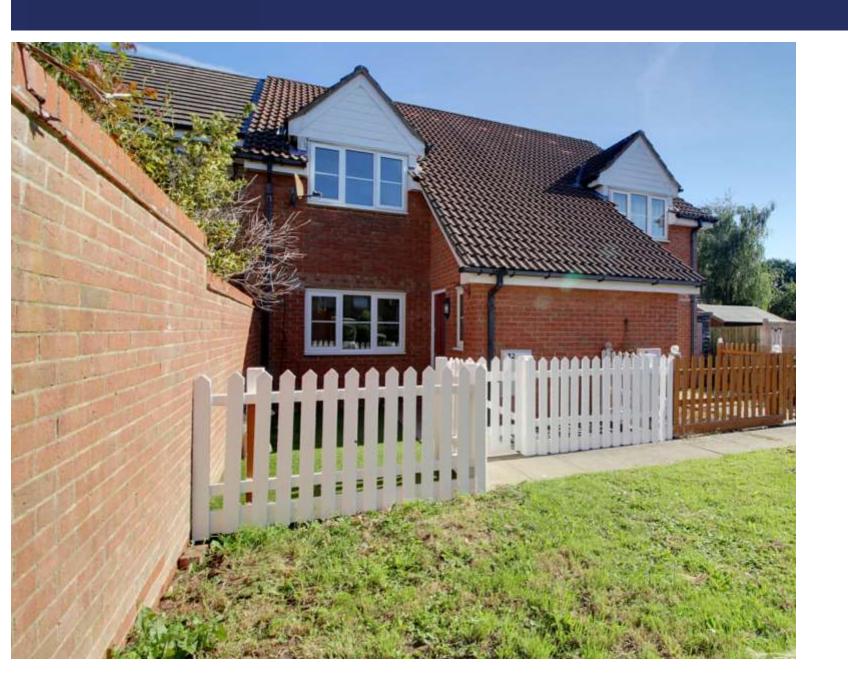

# 32 Brunswick Close, Toftwood, Dereham, NR19 1XW Asking Price £700 PCM

**Photo To Follow** 

**Photo To Follow** 

**Photo To Follow** 

This immaculate cluster house overlooks a communal lawned area and has the benefit of a low maintenance garden with artificial lawn together with an allocated off road parking space. The property has a fitted kitchen which is open to the lounge/diner and benefits from a downstairs cloakroom. There is a double bedroom with built in wardrobes and a bathroom upstairs.

N.B. There are no internal photos at present as the property is undergoing some improvement works.

EPC Rating: D/59