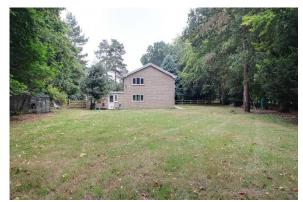

# Woodlands, Taverham Park Avenue, Taverham, NR8 6TB Asking Price £2,000 PCM

This detached family home offers spacious accommodation and is located in a secluded spot off a private road. With 4 double bedrooms, 22ft kitchen/breakfast room, 22ft sitting room together with study, utility and en-suite facilities. The garden is a good size and is surrounded by woodland and offers ample off road parking on the driveway together with a garage.