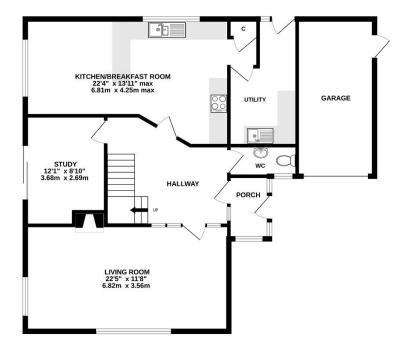

#### GROUND FLOOR 1071 sq.ft. (99.5 sq.m.) approx.

### TOTAL FLOOR AREA: 1840 sq.ft. (170.9 sq.m.) approx.

Whist every attempt has been made to ensure the accuracy of the floorplan contained here, measurements of doors, windows, rooms and any other items are approximate and no responsibility is taken for any encry, omission or mis-statement. This plan is for illustrative purposes only and should be used as such by any prospective purchaser. The service, systems and appliances shown have not been tested and no guarantee as to their operability or efficiency can be given. Made with Meropic & 2020.