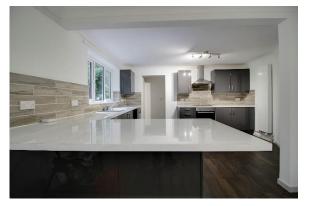

# Woodlands, Taverham Park Avenue, Taverham, NR8 6TB Asking Price £2,000 PCM

This detached family home offers spacious accommodation and is located in a secluded spot off a private road. With 4 double bedrooms, 22ft kitchen/breakfast room, 22ft sitting room together with study, utility and en-suite facilities. The garden is a good size and is surrounded by woodland and offers ample off road parking on the driveway together with a garage.