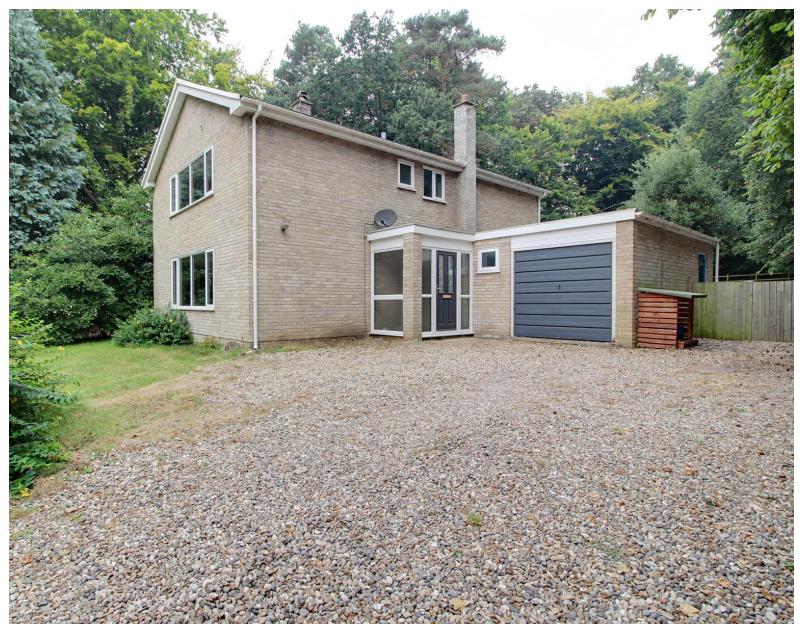

# Woodlands, Taverham Park Avenue, Taverham, NR8 6TB Asking Price £2,000 PCM

This detached family home offers spacious accommodation and is located in a secluded spot off a private road. With 4 double bedrooms, 22ft kitchen/breakfast room, 22ft sitting room together with study, utility and en-suite facilities. The garden is a good size and is surrounded by woodland and offers ample off road parking on the driveway together with a garage.