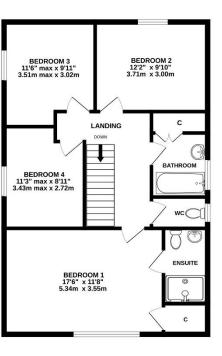

#### 1ST FLOOR 769 sq.ft. (71.5 sq.m.) approx.

### TOTAL FLOOR AREA: 1840 sq.ft. (170.9 sq.m.) approx.

Whist every attempt has been made to ensure the accuracy of the floorplan contained here, measurements of doors, windows, rooms and any other items are approximate and no responsibility is taken for any encry, omission or mis-statement. This plan is for illustrative purposes only and should be used as such by any prospective purchaser. The service, systems and appliances shown have not been tested and no guarantee as to their operability or efficiency can be given. Made with Meropic & 2020.