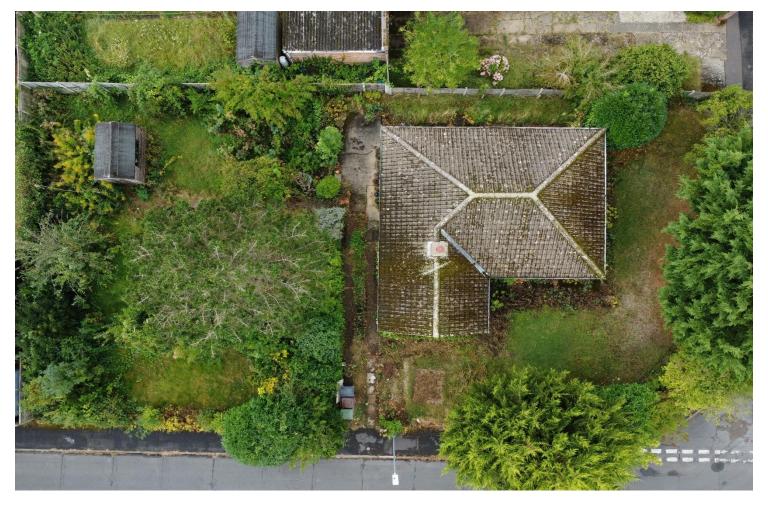

## **5 Swanton Drive**

Guide Price £225,000 - £250,000

Boasting huge potential is this three-bedroom detached bungalow situated on a corner plot within a popular road in Dereham.

This bungalow is in need of modernisation, but offers a separate entrance hall, living room and fitted kitchen. Further on, there are the three bedrooms and a family bathroom.

Outside, there is a side garden due to it's corner positioning, plus generous frontage of which could be easily change to off-street parking.

To the left of the plot, is an ample side garden with various foliage and shrubs.

Due to the way the property is situated, the property could be extended either side (STPP).