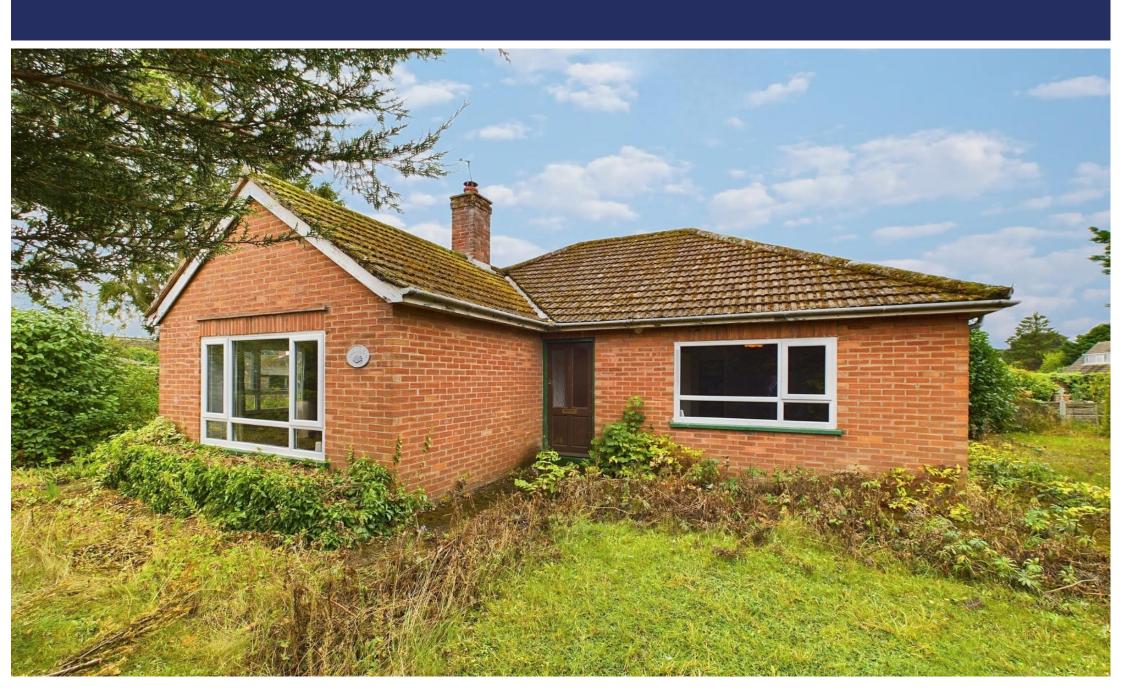

## **5 Swanton Drive**

Guide Price £225,000 - £250,000

Boasting huge potential is this three-bedroom detached bungalow situated on a corner plot within a popular road in Dereham.

This bungalow is in need of modernisation, but offers a separate entrance hall, living room and fitted kitchen. Further on, there are the three bedrooms and a family bathroom.

Outside, there is a side garden due to it's corner positioning, plus generous frontage of which could be easily change to off-street parking.

To the left of the plot, is an ample side garden with various foliage and shrubs.

Due to the way the property is situated, the property could be extended either side (STPP).