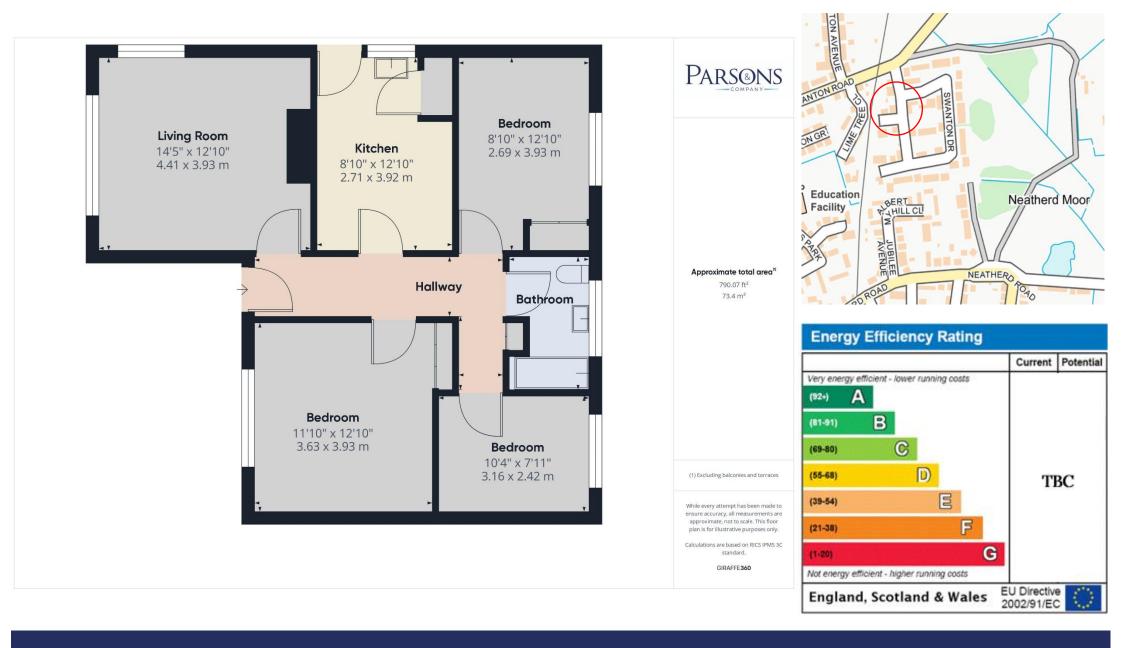

## **5 Swanton Drive**

Guide Price £225,000 - £250,000

Boasting huge potential is this three-bedroom detached bungalow situated on a corner plot within a popular road in Dereham.

This bungalow is in need of modernisation, but offers a separate entrance hall, living room and fitted kitchen. Further on, there are the three bedrooms and a family bathroom.