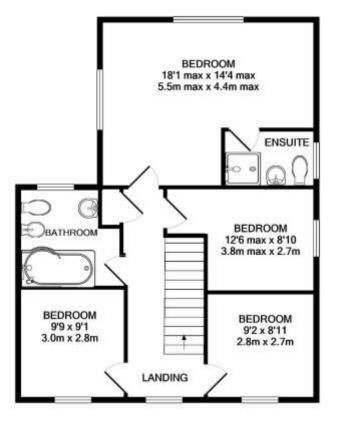

N.B: It should be noted that the photographs were taken prior to the current tenancy.

EPC Rating: D/61

GROUND FLOOR APPROX. FLOOR AREA 693 SQ.FT. (64.4 SQ.M.)

1ST FLOOR APPROX. FLOOR AREA 684 SQ.FT. (63.5 SQ.M.)

## TOTAL APPROX. FLOOR AREA 1377 SQ.FT. (127.9 SQ.M.)

Whilst every attempt has been made to ensure the occuracy of the floor plan contained here, measurements of doors, windows, moons and any other flems are approximate and no responsibility is taken for any error, ormission, or mis-statement. This plan is for itsustrative purposes only and should be used as such by any prospective purchaser. The services, systems and appliances shown have not been tested and no guarantee as to their operability or efficiency can be given. Made with Metropix 20200.