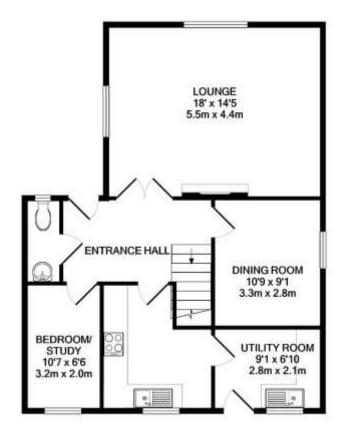

N.B: It should be noted that the photographs were taken prior to the current tenancy.

EPC Rating: D/61

GROUND FLOOR APPROX. FLOOR AREA 693 SQ.FT. (64.4 SQ.M.)

1ST FLOOR APPROX. FLOOR AREA 684 SQ.FT. (63.5 SQ.M.)

## TOTAL APPROX. FLOOR AREA 1377 SQ.FT. (127.9 SQ.M.)

Whilst every attempt has been made to ensure the occuracy of the floor plan contained here, measurements of doors, windows, moons and any other flems are approximate and no responsibility is taken for any error, ormission, or mis-statement. This plan is for itsustrative purposes only and should be used as such by any prospective purchaser. The services, systems and appliances shown have not been tested and no guarantee as to their operability or efficiency can be given. Made with Metropix 20200.