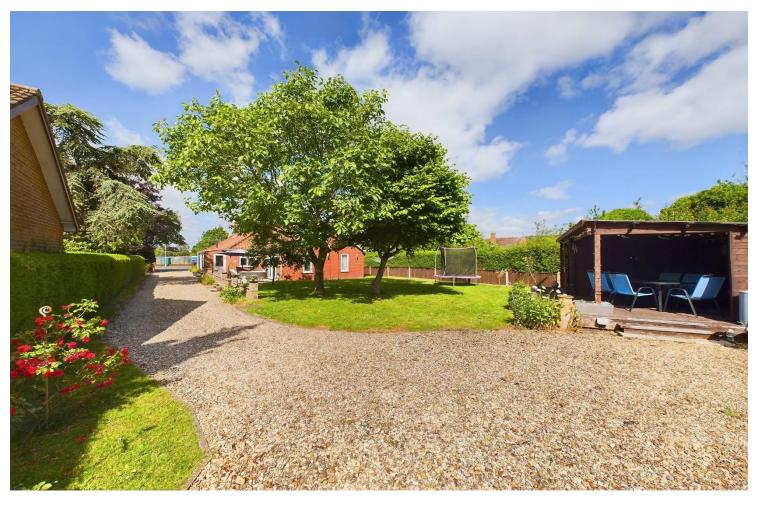

The main bedroom has a walk-in wardrobe and ensuite shower room. In addition there are 3 further double bedrooms and a family four-piece bathroom.

Outside, the property has a lawned garden to the front and a gravel driveway to the side which continues to the bottom of the garden, where a double garage, further single garage and variety of stores/workrooms will be found.

The rear garden is mainly laid to lawn with a patio seating area and summer house with decked seating area.