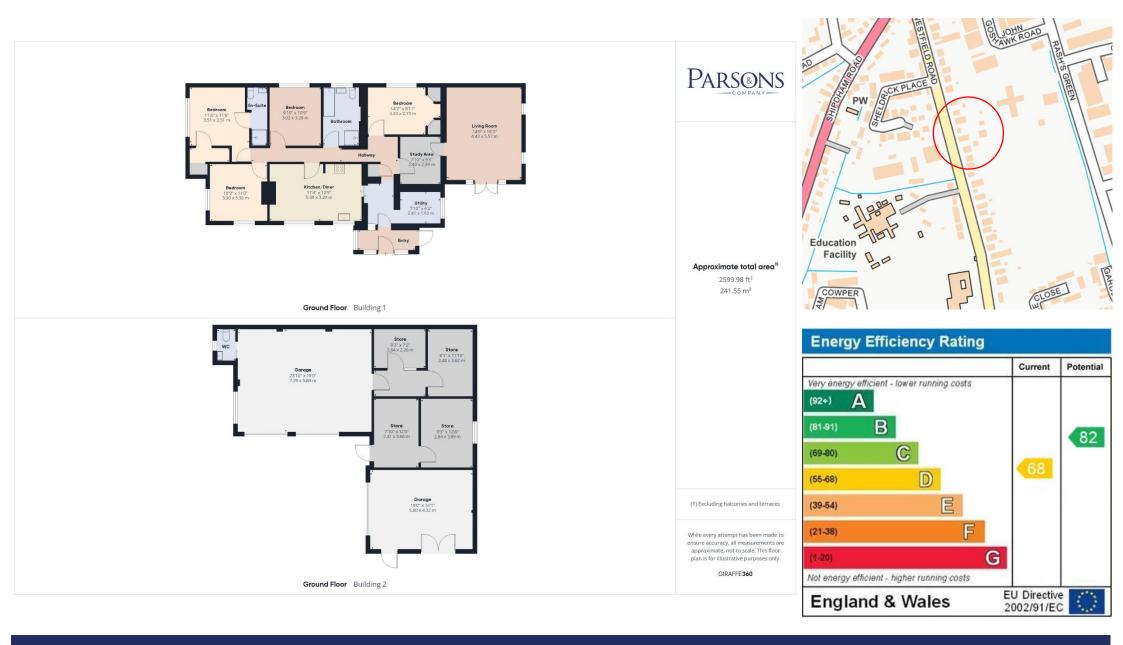

The main bedroom has a walk-in wardrobe and ensuite shower room. In addition there are 3 further double bedrooms and a family four-piece bathroom.

Outside, the property has a lawned garden to the front and a gravel driveway to the side which continues to the bottom of the garden, where a double garage, further single garage and variety of stores/workrooms will be found.

#### **Services**

Gas central heating. Mains water, drainage, and electricity are connected.