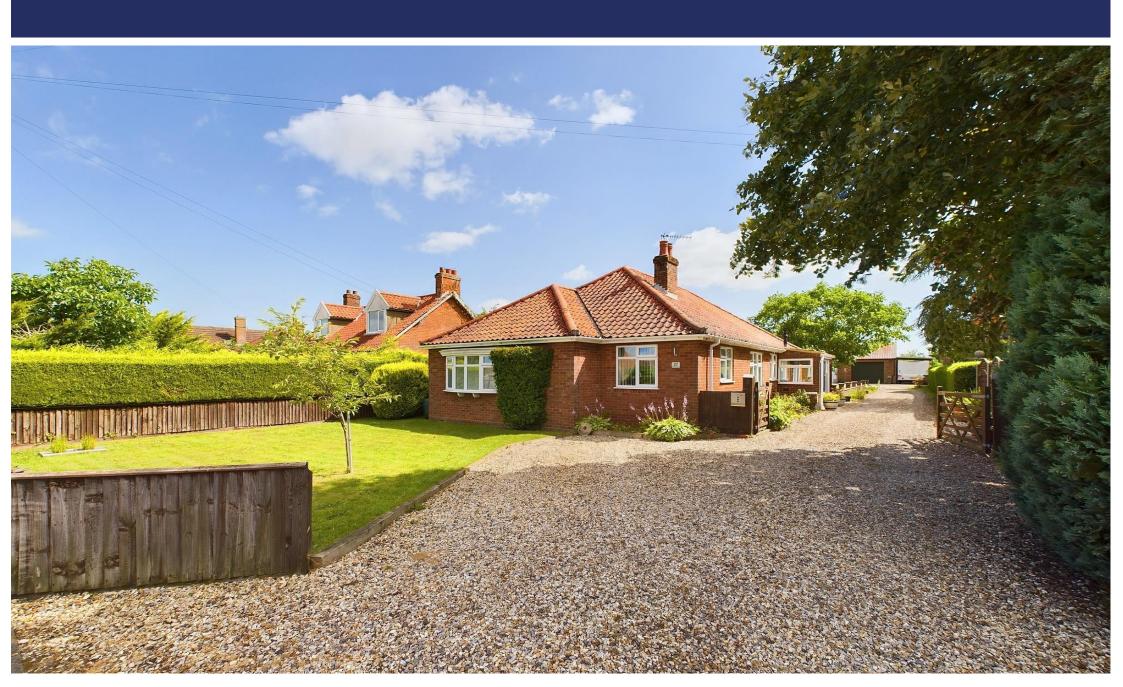

# 27 Westfield Road £495,000

This non-estate detached bungalow has been extended and now offers immaculate & spacious accommodation which must be viewed to be appreciated.

From the porch, you enter the utility room which provides access to the fitted kitchen and dining area. There is a snug/study area and a double aspect living room overlooking the rear garden.

The main bedroom has a walk-in wardrobe and ensuite shower room. In addition there are 3 further double bedrooms and a family four-piece bathroom.

Outside, the property has a lawned garden to the front and a gravel driveway to the side which continues to the bottom of the garden, where a double garage, further single garage and variety of stores/workrooms will be found.

The rear garden is mainly laid to lawn with a patio seating area and summer house with decked seating area.