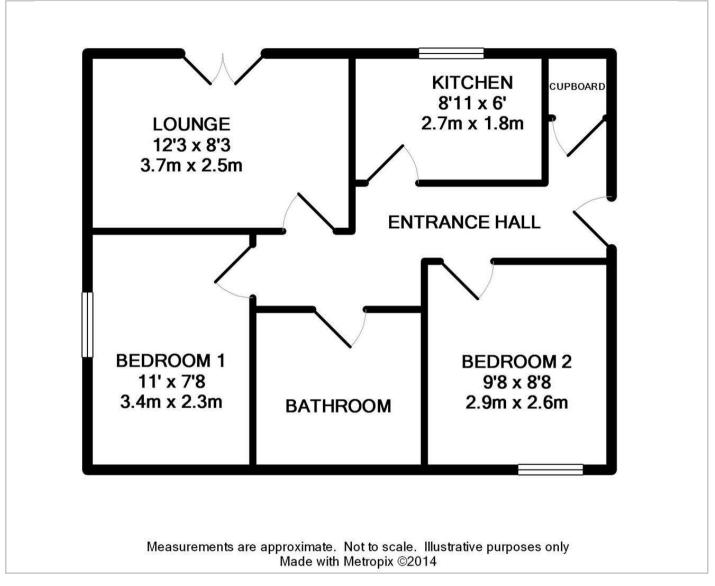

For room measurements please click on the floor plan option.

Furnishing: Unfurnished Available: Mid July 2024 Council Tax: Band A Damage Deposit: £897.00 Holding Deposit: £179.00

# Situation

Unfurnished Council Tax Band: A Available: 20th July 2024 Floor Plans Area Map