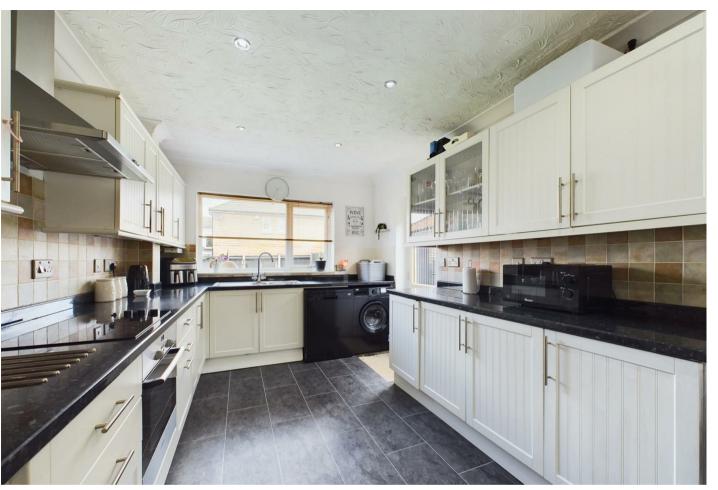

Further on, there is a spacious living room with double doors to garden, a modern fitted kitchen and dining area.

Upstairs, there are four bedrooms, two of which are double is size, with the other two being single. Bedrooms One and Three also benefit from fitted wardrobes. All service by a stylish four-piece bathroom suite, with double size shower cubicle and doubled ended bathtub.