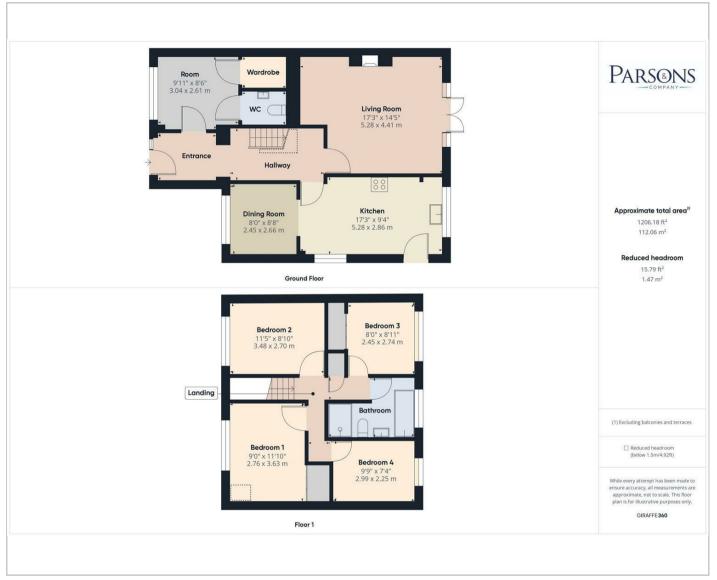

Outside, to the front, is a private driveway providing off-street parking for two vehicles. To the rear, is a secluded garden with patio, laid to lawn grass area, side access plus storage shed.

For room measurements please click on the floorplan.

### Situation

Floor Plans Area Map