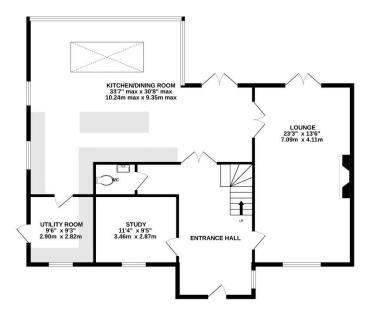

#### GROUND FLOOR 1315 sq.ft. (122.2 sq.m.) approx.

### TOTAL FLOOR AREA: 2206 sq.ft. (205.0 sq.m.) approx.

Whits every attempt has been made to ensure the accuracy of the floorplan contained here, measurements of doors, windows, rooms and any other items are approximate and no responsibility is taken for any entro, omission or mis-statement. This plan is for illustrative purposes only and should be used as such by any prospective purchaser. The services, systems and appliances shown have not been tested and no guarantee as to their operability or efficiency can be given.