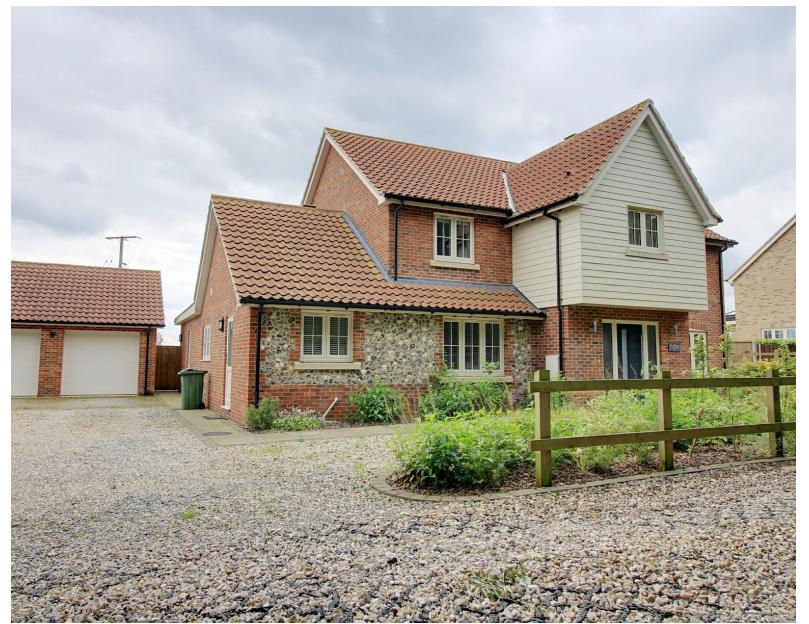

# Valley View, Pump Street, North Elmham, NR20 5LS Asking Price £2,000 PCM

Located in an elevated, non-estate position just outside of North Elmham village, this beautifully designed property boasts bright and spacious ground floor accommodation comprising welcoming entrance hallway, study, WC, kitchen/dining area with various integrated appliances and bifold doors to the rear garden, 23'3 cosy lounge with wood burner and separate utility room. To the first floor, the property benefits from 4 bedrooms, 2 with en-suite shower rooms and additional family bathroom. Outside, the property has a double garage, off road parking for several vehicles and enclosed rear garden overlooking fields with patio areas.

#### Directions

To find the property leave Dereham Market Place by bearing left at the war memorial and then immediately turning right opposite the George Hotel into Quebec Road. Proceed for 5 miles into the village of North Elmham, continue right through the village and the property will then be found on the right hand side in an elevated position.