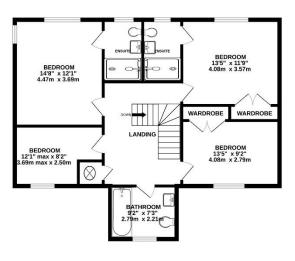

#### 1ST FLOOR 891 sq.ft. (82.8 sq.m.) approx.

### TOTAL FLOOR AREA: 2206 sq.ft. (205.0 sq.m.) approx.

Whits every attempt has been made to ensure the accuracy of the floorplan contained here, measurements of doors, windows, rooms and any other items are approximate and no responsibility is taken for any entro, omission or mis-statement. This plan is for illustrative purposes only and should be used as such by any prospective purchaser. The services, systems and appliances shown have not been tested and no guarantee as to their operability or efficiency can be given.