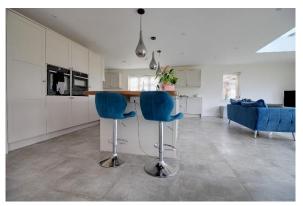

# Valley View, Pump Street, North Elmham, NR20 5LS Asking Price £2,000 PCM

Located in an elevated, non-estate position just outside of North Elmham village, this beautifully designed property boasts bright and spacious ground floor accommodation comprising welcoming entrance hallway, study, WC, kitchen/dining area with various integrated appliances and bifold doors to the rear garden, 23'3 cosy lounge with wood burner and separate utility room. To the first floor, the property benefits from 4 bedrooms, 2 with en-suite shower rooms and additional family bathroom. Outside, the property has a double garage, off road parking for several vehicles and enclosed rear garden overlooking fields with patio areas.