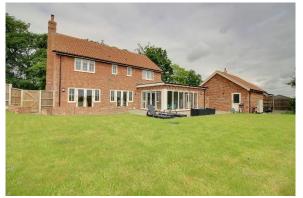

# Valley View, Pump Street, North Elmham, NR20 5LS Asking Price £2,000 PCM

Located in an elevated, non-estate position just outside of North Elmham village, this beautifully designed property boasts bright and spacious ground floor accommodation comprising welcoming entrance hallway, study, WC, kitchen/dining area with various integrated appliances and bifold doors to the rear garden, 23'3 cosy lounge with wood burner and separate utility room. To the first floor, the property benefits from 4 bedrooms, 2 with en-suite shower rooms and additional family bathroom. Outside, the property has a double garage, off road parking for several vehicles and enclosed rear garden overlooking fields with patio areas.