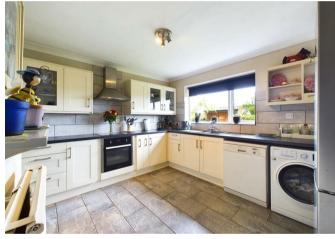

You are greeted with an entry leading to an entrance hall, there is a spacious living room with dual aspect windows and a separate dining room with double doors to patio. Further on, there is a modern fitted kitchen, of which is well complemented by a separate utility.