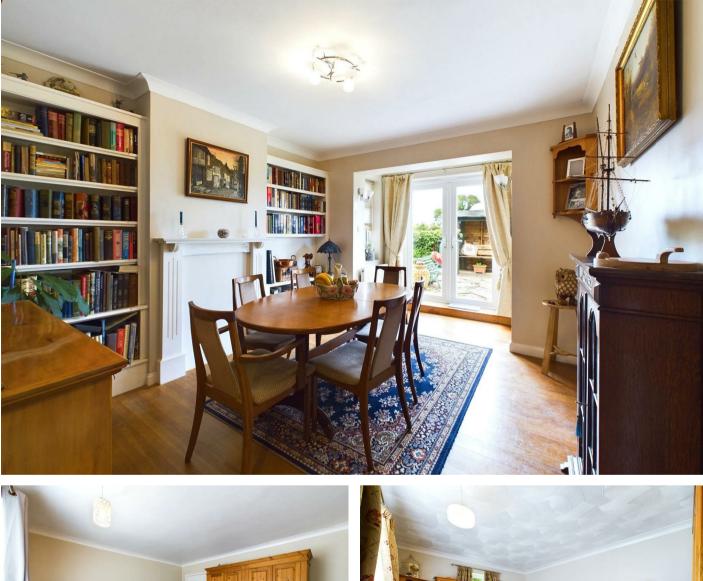

You are greeted with an entry leading to an entrance hall, there is a spacious living room with dual aspect windows and a separate dining room with double doors to patio. Further on, there is a modern fitted kitchen, of which is well complemented by a separate utility.