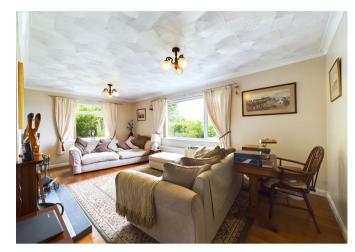

You are greeted with an entry leading to an entrance hall, there is a spacious living room with dual aspect windows and a separate dining room with double doors to patio. Further on, there is a modern fitted kitchen, of which is well complemented by a separate utility.