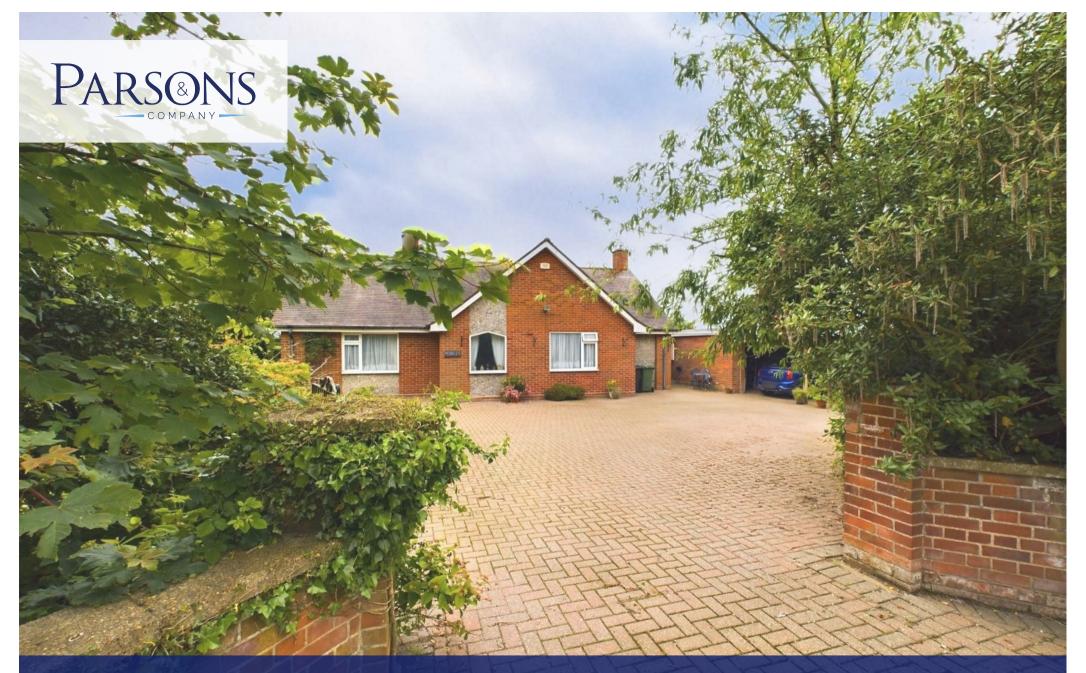

## £495,000

A well presented and spacious four-bedroom detached chalet-bungalow situated in the sought-after village location of Home Hale. This property is ideally situated on a 0.23 Acre plot as well as boasting countryside views.

Outside, to the front, there is ample off-street parking, with capacity to park several vehicles, with room for a motorhome, caravan etc. Additionally, there is a laid to lawn grass area to side, that could very easily be incorporated into the back garden.

There is also a carport, plus a garage with an electric door. To the rear, is a landscaped garden, with side access, countryside views and a patio sitting area. There is also an insulated shed, that could be used as a home office/hobby room.