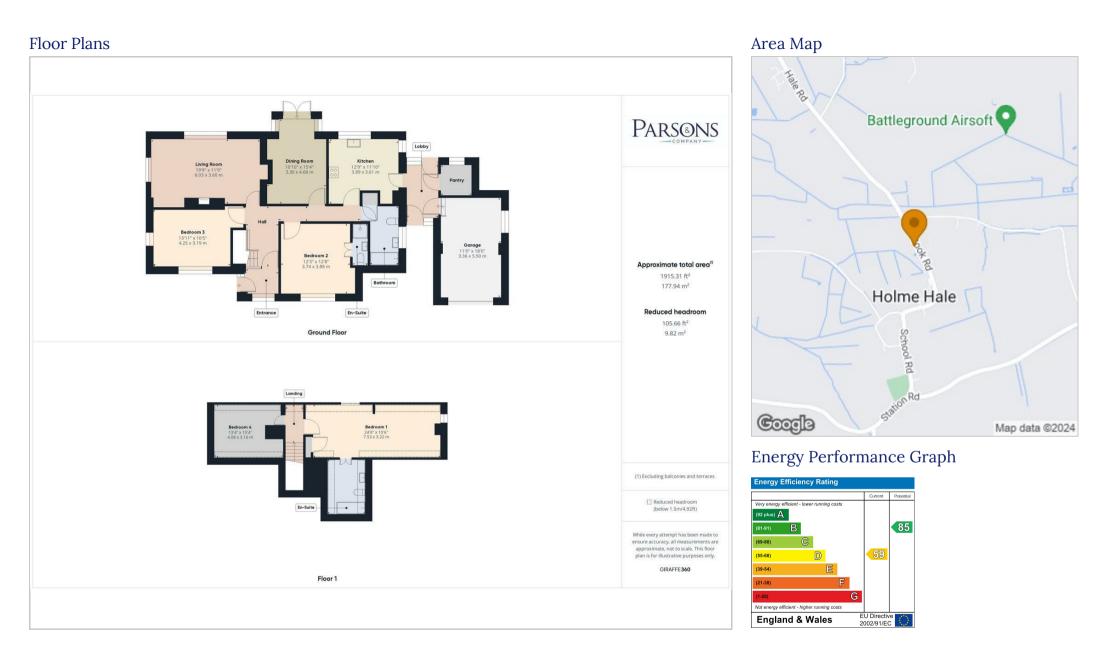

Outside, to the front, there is ample off-street parking, with capacity to park several vehicles, with room for a motorhome, caravan etc. Additionally, there is a laid to lawn grass area to side, that could very easily be incorporated into the back garden.

There is also a carport, plus a garage with an electric door. To the rear, is a landscaped garden, with side access, countryside views and a patio sitting area. There is also an insulated shed, that could be used as a home office/hobby room.

## Description

Situation

null Council Tax Band: D Available:

These particulars, whilst believed to be accurate are set out as a general outline only for guidance and do not constitute any part of an offer or contract. Intending purchasers should not rely on them as statements of representation of fact, but must satisfy themselves by inspection or otherwise as to their accuracy. No person in this firms employment has the authority to make or give any representation or warranty in respect of the property.