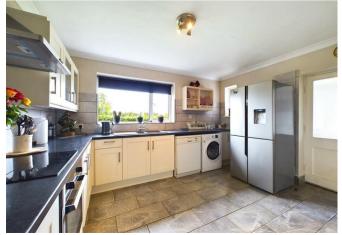

You are greeted with an entry leading to an entrance hall, there is a spacious living room with dual aspect windows and a separate dining room with double doors to patio. Further on, there is a modern fitted kitchen, of which is well complemented by a separate utility.