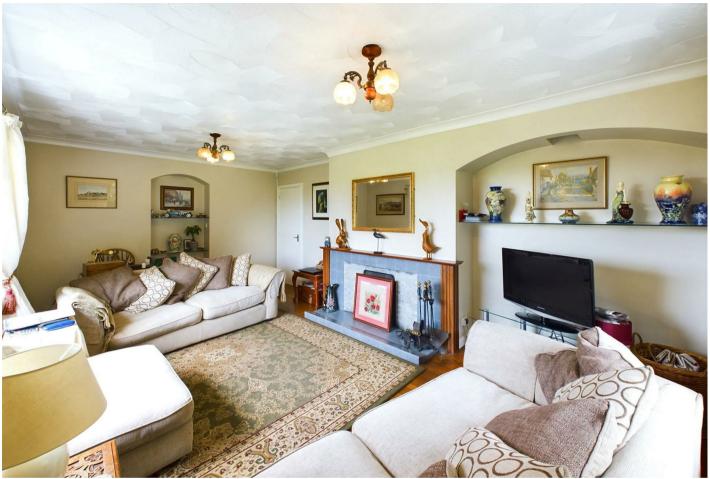

You are greeted with an entry leading to an entrance hall, there is a spacious living room with dual aspect windows and a separate dining room with double doors to patio. Further on, there is a modern fitted kitchen, of which is well complemented by a separate utility.