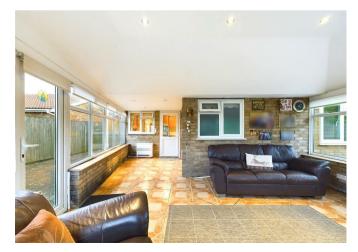

## 7 Lavender Grove, Dereham, NR19 1JZ £375,000

Guide Price £375,000 - £400,000. A very spacious and extended four-double bedroom detached bungalow situated within the sought-after area of Toftwood, Dereham. This property has been heavily extended and now boasts ample living space including a separate entrance hall, living room, dining room, and a fitted kitchen of which is complemented by a utility room. There is also a spacious garden room overlooking the rear garden and would be an ideal hosting area. Further on, there are four double bedrooms, with bedroom one benefitting from an en-suite shower room, along with a family bathroom that services the other bedrooms.