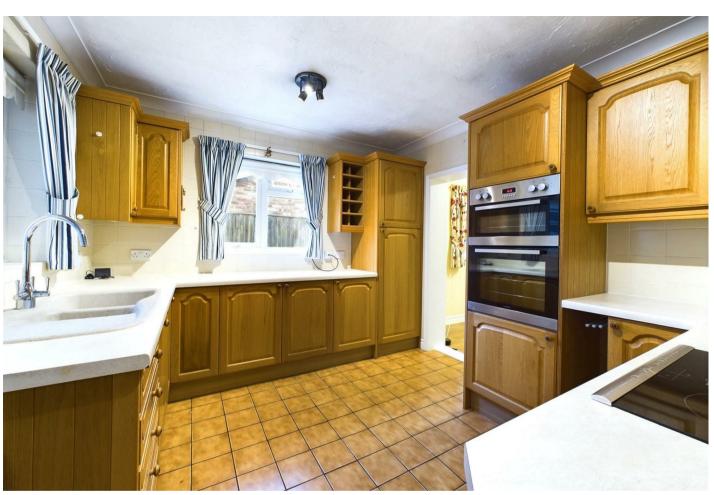

## 7 Lavender Grove, Dereham, NR19 1JZ £375,000

Guide Price £375,000 - £400,000. A very spacious and extended four-double bedroom detached bungalow situated within the sought-after area of Toftwood, Dereham. This property has been heavily extended and now boasts ample living space including a separate entrance hall, living room, dining room, and a fitted kitchen of which is complemented by a utility room. There is also a spacious garden room overlooking the rear garden and would be an ideal hosting area. Further on, there are four double bedrooms, with bedroom one benefitting from an en-suite shower room, along with a family bathroom that services the other bedrooms.