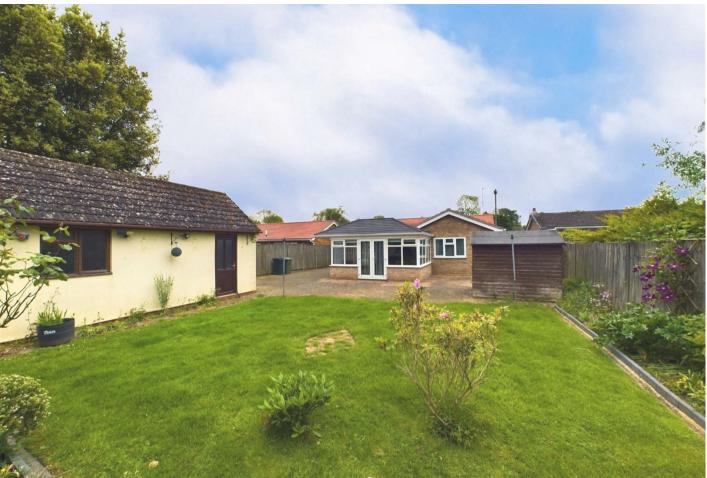

## 7 Lavender Grove, Dereham, NR19 1JZ £375,000

Guide Price £375,000 - £400,000. A very spacious and extended four-double bedroom detached bungalow situated within the sought-after area of Toftwood, Dereham. This property has been heavily extended and now boasts ample living space including a separate entrance hall, living room, dining room, and a fitted kitchen of which is complemented by a utility room. There is also a spacious garden room overlooking the rear garden and would be an ideal hosting area. Further on, there are four double bedrooms, with bedroom one benefitting from an en-suite shower room, along with a family bathroom that services the other bedrooms.

Outside, to the front, there is a laid grass area plus ample off-street parking via a private double width driveway leading to double gates to garage. To the rear, is laid brick weave, plus a laid to lawn grass area with surround flowerbeds and shrubs, plus access to the garage.