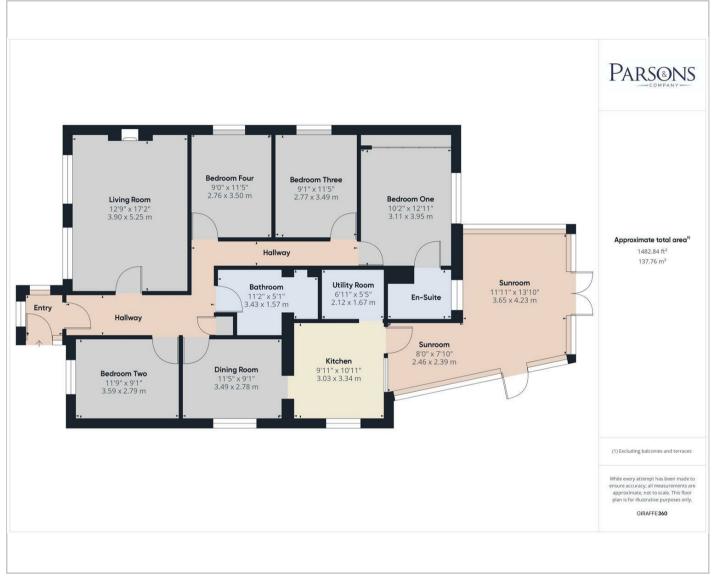

## 7 Lavender Grove, Dereham, NR19 1JZ £375,000

Guide Price £375,000 - £400,000. A very spacious and extended four-double bedroom detached bungalow situated within the sought-after area of Toftwood, Dereham. This property has been heavily extended and now boasts ample living space including a separate entrance hall, living room, dining room, and a fitted kitchen of which is complemented by a utility room. There is also a spacious garden room overlooking the rear garden and would be an ideal hosting area. Further on, there are four double bedrooms, with bedroom one benefitting from an en-suite shower room, along with a family bathroom that services the other bedrooms.

Outside, to the front, there is a laid grass area plus ample off-street parking via a private double width driveway leading to double gates to garage. To the rear, is laid brick weave, plus a laid to lawn grass area with surround flowerbeds and shrubs, plus access to the garage.

Gas central heating & double glazed throughout. No onward chain.

For room measurements please click on the floor plan option. There is a virtual tour available for this property.

Situation