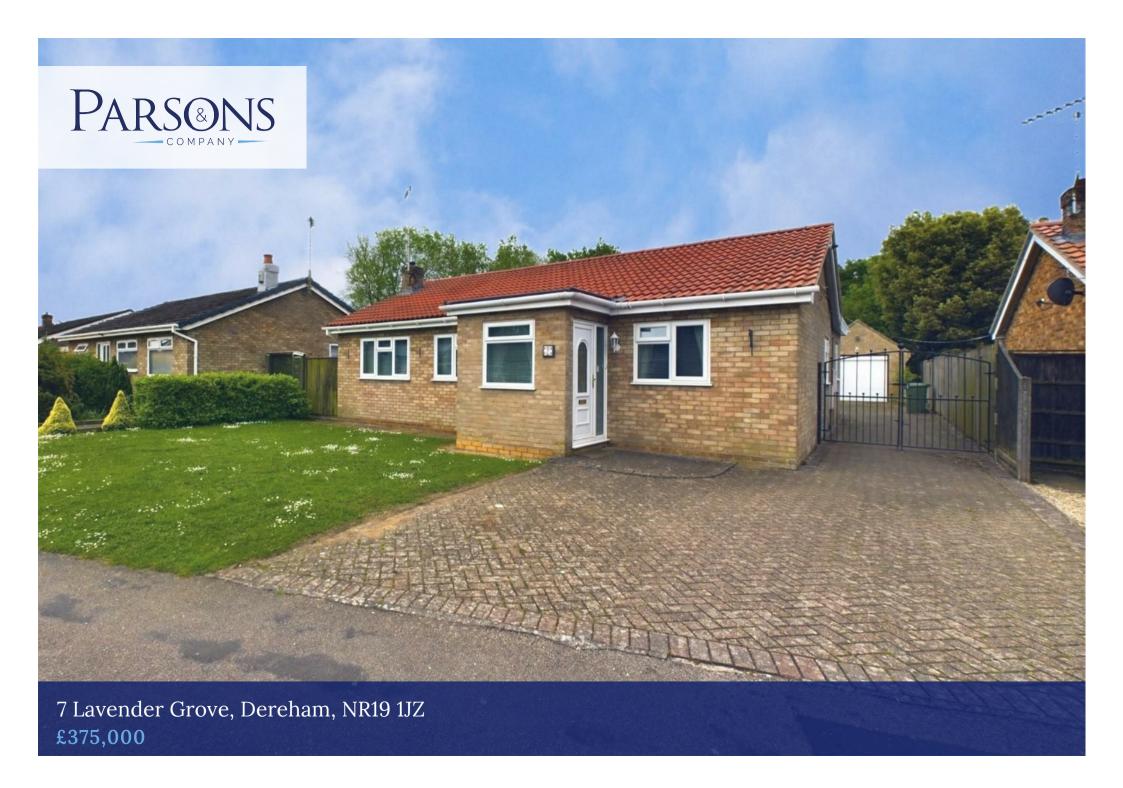

## 7 Lavender Grove, Dereham, NR19 1JZ £375,000

Guide Price £375,000 - £400,000. A very spacious and extended four-double bedroom detached bungalow situated within the sought-after area of Toftwood, Dereham. This property has been heavily extended and now boasts ample living space including a separate entrance hall, living room, dining room, and a fitted kitchen of which is complemented by a utility room. There is also a spacious garden room overlooking the rear garden and would be an ideal hosting area. Further on, there are four double bedrooms, with bedroom one benefitting from an en-suite shower room, along with a family bathroom that services the other bedrooms.

Outside, to the front, there is a laid grass area plus ample off-street parking via a private double width driveway leading to double gates to garage. To the rear, is laid brick weave, plus a laid to lawn grass area with surround flowerbeds and shrubs, plus access to the garage.