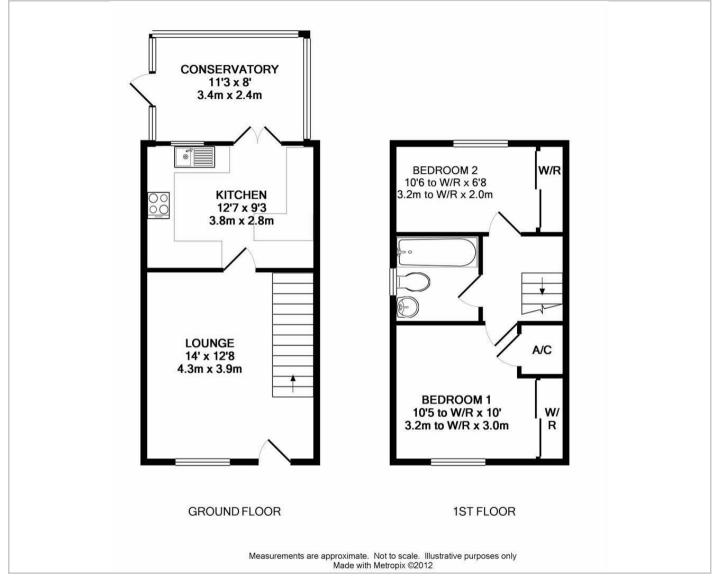

## Situation

Unfurnished Council Tax Band: B Available: 3rd June 2024

Floor Plans Area Map