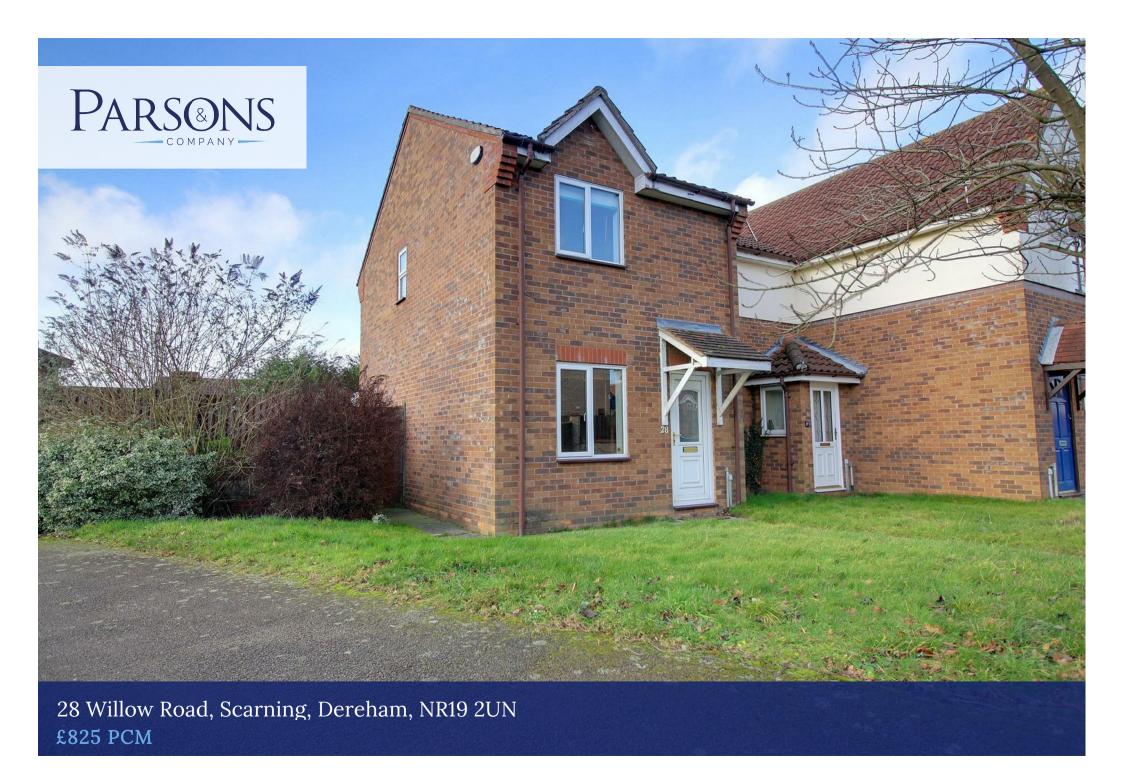

# 28 Willow Road, Scarning, Dereham, NR19 2UN

### £825 PCM

This well-maintained end terraced house is available from June 2024 and has the addition of a conservatory, off road parking and a good sized enclosed rear garden. The property benefits from a lovely modern kitchen and is situated within walking distance of the town centre!