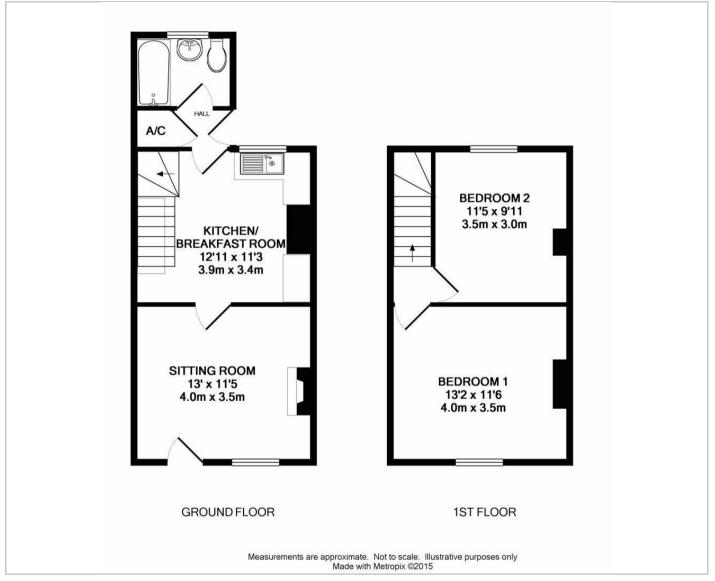

1 Corner Cottage, High Street, North Elmham, Dereham, NR20 5JX £750 PCM









# 1 Corner Cottage, High Street, North Elmham, Dereham, NR20 5JX

#### £750 PCM

This charming 2 bedroom mid-terrace cottage is situated in a popular village location and benefits from a kitchen/dining area, living room, 2 bedrooms and a long rear garden, mainly laid to lawn.

Available: June 2024 (exact date to be confirmed)
Furnishing: Unfurnished
Council Tax: Band A
No Smokers
No Pets

Damage Deposit: £863.00 Holding Deposit: £172.00

\* Application Process \*

## Description

## Situation









Floor Plans Area Map





### **Energy Performance Graph**



These particulars, whilst believed to be accurate are set out as a general outline only for guidance and do not constitute any part of an offer or contract. Intending purchasers should not rely on them as statements of representation of fact, but must satisfy themselves by inspection or otherwise as to their accuracy. No person in this firms employment has the authority to make or give any representation or warranty in respect of the property.