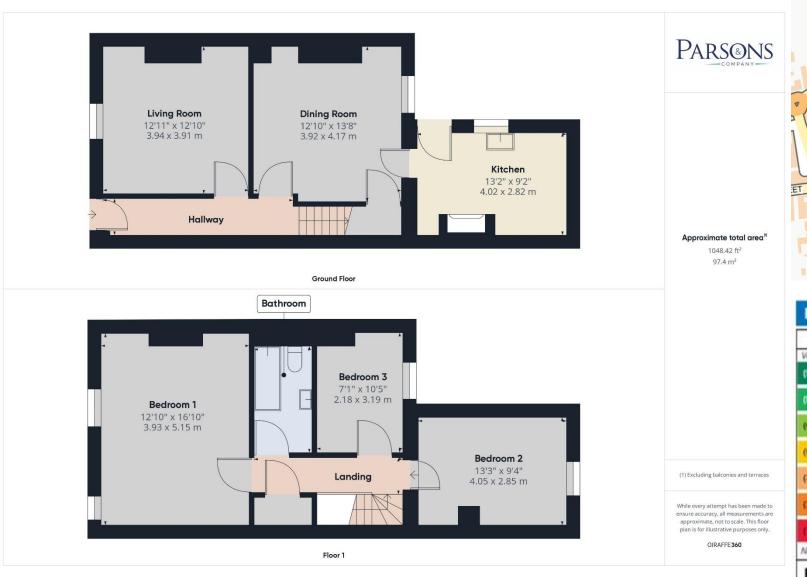

## £200,000

This semi-detached house is situated in a town centre location requiring refurbishment and priced to sell!

Offering good sized accommodation with entrance hall leading to a sitting room and separate dining room.

To the rear of the property is a fitted kitchen which provides access to the rear garden.

On the first floor, there is an upper landing, 3 bedrooms and family bathroom.

Outside, the property benefits from a 50ft rear garden (approx.) together with brick built external stores and timber shed.