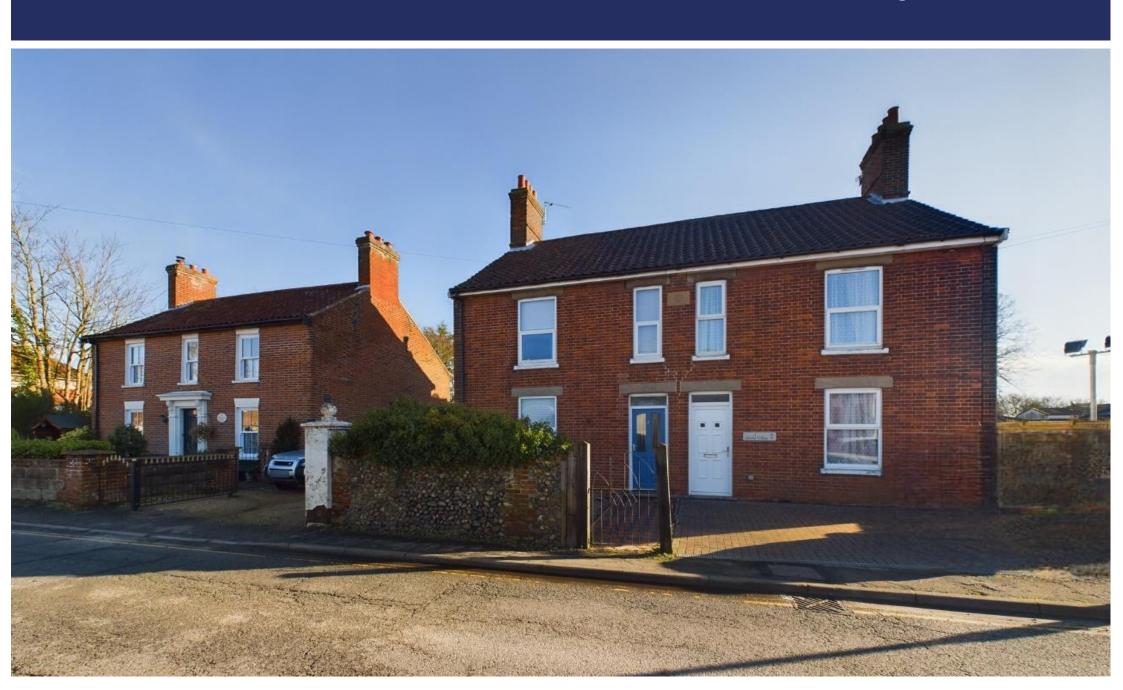

# 2 Simla Villas, Cowper Road, Dereham, NR19 2DA Asking Price £200,000

## £200,000

This semi-detached house is situated in a town centre location requiring refurbishment and priced to sell!

Offering good sized accommodation with entrance hall leading to a sitting room and separate dining room.

### **Directions**

To find the property leave Dereham Market Place by bearing right at the War Memorial, continuing along Wellington Road and taking the first right into Cowper Road, where the property will be found on the left hand side identified by a Parsons & Company 'For Sale' board.