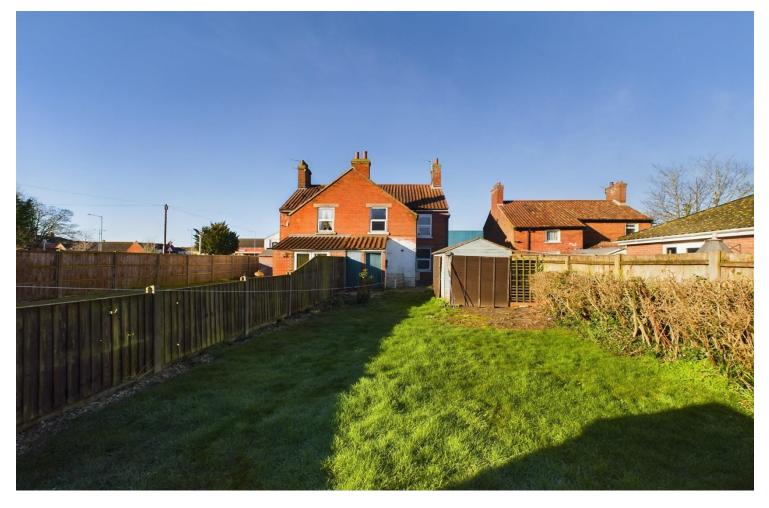

To the rear of the property is a fitted kitchen which provides access to the rear garden.

On the first floor, there is an upper landing, 3 bedrooms and family bathroom.

Outside, the property benefits from a 50ft rear garden (approx.) together with brick built external stores and timber shed.