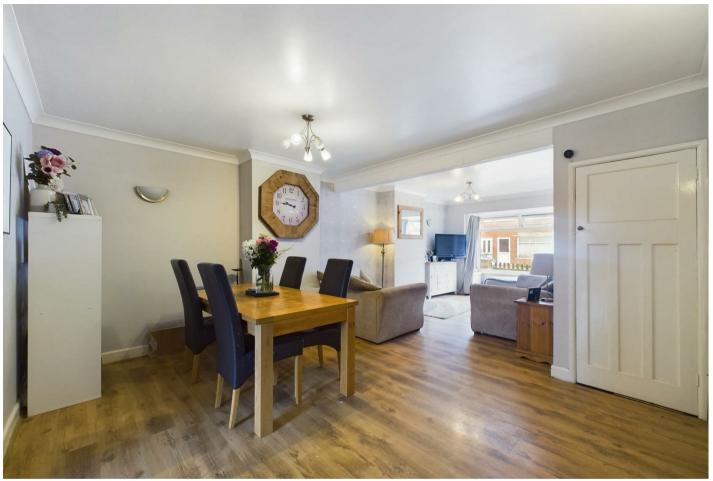

You are welcomed by an entrance lobby with staircase, a spacious living/dining room with a bay window – this room boasts plenty of character. Further on, is an arched entrance to the kitchen with a range of fitted units and is complemented by a separate utility space, this leads to a family bathroom suite. Upstairs, are the three bedrooms with ample space.