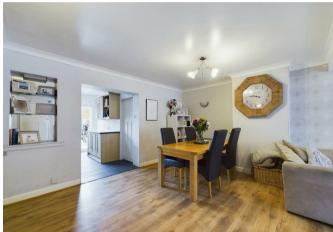

You are welcomed by an entrance lobby with staircase, a spacious living/dining room with a bay window – this room boasts plenty of character. Further on, is an arched entrance to the kitchen with a range of fitted units and is complemented by a separate utility space, this leads to a family bathroom suite. Upstairs, are the three bedrooms with ample space.