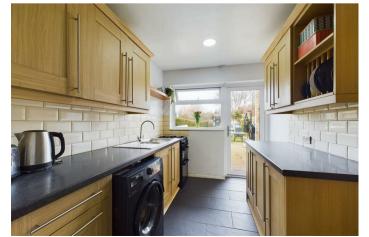

You are welcomed by an entrance lobby with staircase, a spacious living/dining room with a bay window – this room boasts plenty of character. Further on, is an arched entrance to the kitchen with a range of fitted units and is complemented by a separate utility space, this leads to a family bathroom suite. Upstairs, are the three bedrooms with ample space.