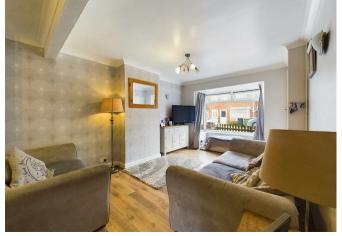

You are welcomed by an entrance lobby with staircase, a spacious living/dining room with a bay window – this room boasts plenty of character. Further on, is an arched entrance to the kitchen with a range of fitted units and is complemented by a separate utility space, this leads to a family bathroom suite. Upstairs, are the three bedrooms with ample space.