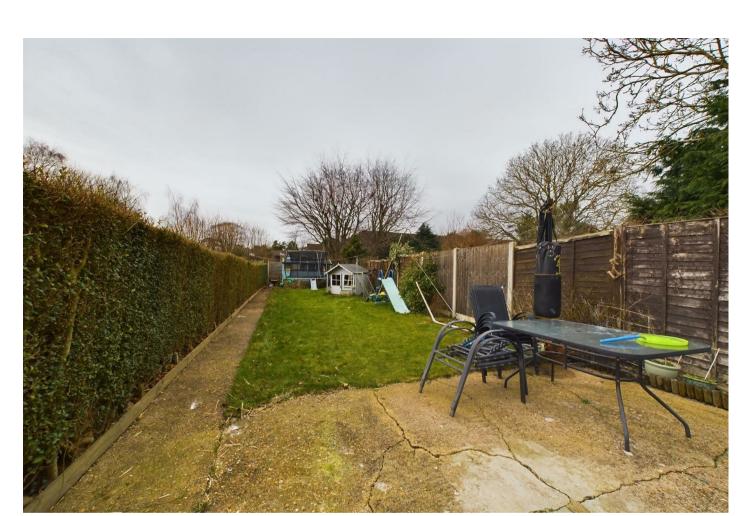

Outside, to the front, is a small walled garden area with gate leading to front door. To the rear, is a generous garden with plenty of space, this comprises of a hard standing providing a patio area leading to a laid grass area.