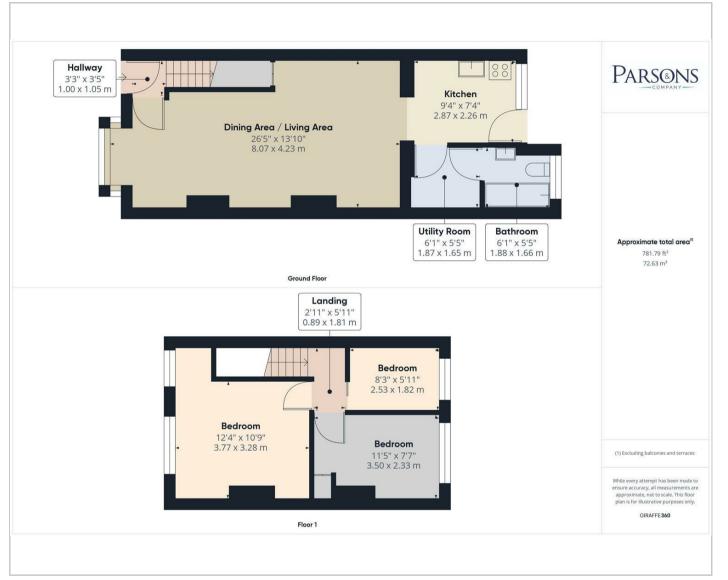

You are welcomed by an entrance lobby with staircase, a spacious living/dining room with a bay window – this room boasts plenty of character. Further on, is an arched entrance to the kitchen with a range of fitted units and is complemented by a separate utility space, this leads to a family bathroom suite. Upstairs, are the three bedrooms with ample space.

Gas Central Heating & Double Glazed.

For room measurements please click on the floor plan option.

Situation