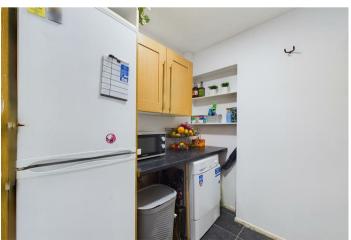

You are welcomed by an entrance lobby with staircase, a spacious living/dining room with a bay window – this room boasts plenty of character. Further on, is an arched entrance to the kitchen with a range of fitted units and is complemented by a separate utility space, this leads to a family bathroom suite. Upstairs, are the three bedrooms with ample space.