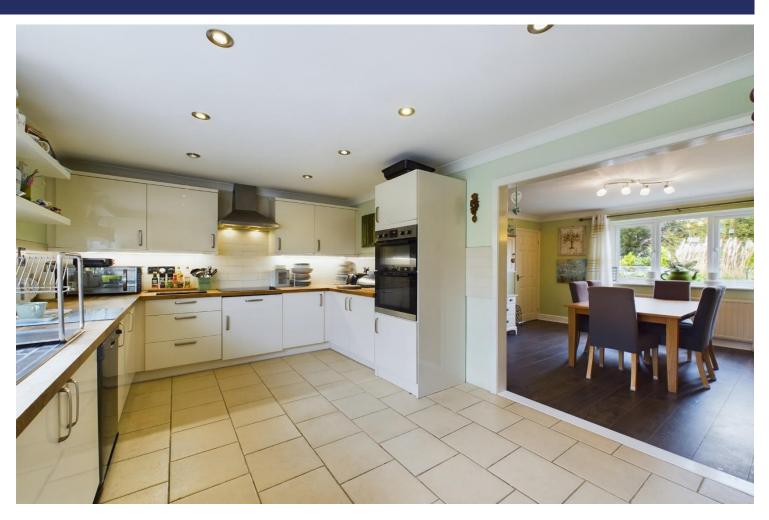

Additionally, there is a semi-open plan dining room that leading to a modern fitted kitchen with integrated appliances and even space for an American style fridge freezer. The annexe offers a versatile space, complete with surround colour LED lighting, this room could be used as a cinema or hobby room as well as an extra bedroom; this space is complemented with an en-suite shower room.