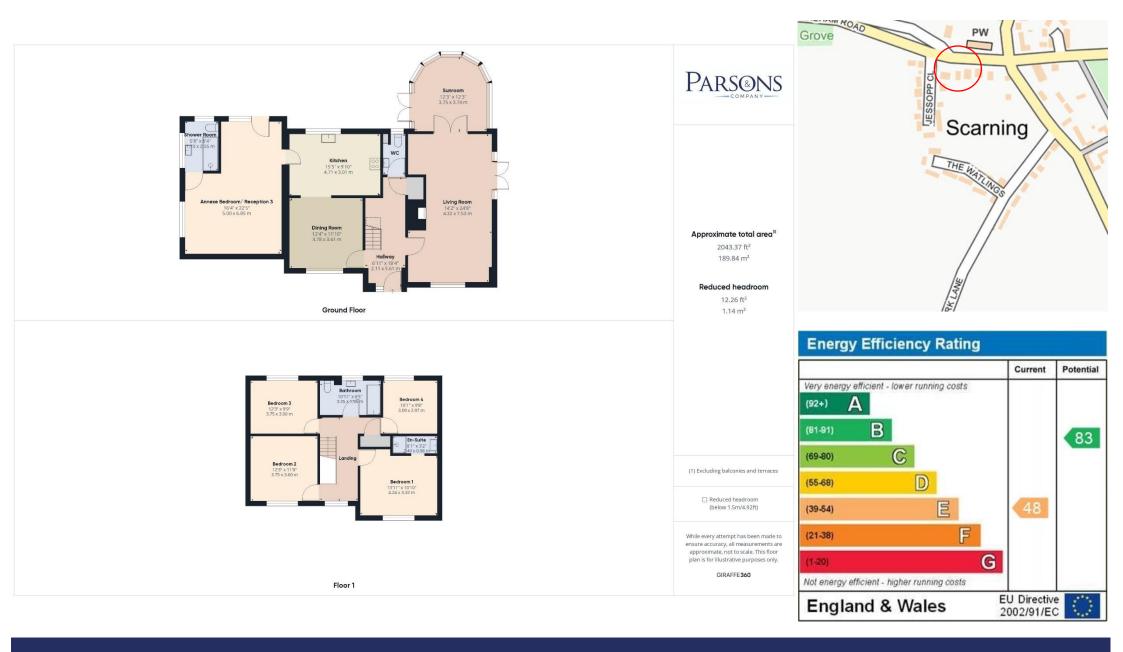

## Woodstock, Dereham Road Guide Price £425,000 - £450,000

A spacious and well-presented four double bedroom detached house with Annexe located within the sought after area of Scarning, near Dereham.

This home boasts plenty of features and is ready for a growing or established family and benefits from a separate entrance hall with adjacent cloakroom/WC, a generous but cosy living room that is complemented by a log burner. Further on, there is a sunroom/conservatory overlooking the garden.

Additionally, there is a semi-open plan dining room that leading to a modern fitted kitchen with integrated appliances and even space for an American style fridge freezer. The annexe offers a versatile space, complete with surround colour LED lighting, this room could be used as a cinema or hobby room as well as an extra bedroom; this space is complemented with an en-suite shower room.

Upstairs, you are greeted with a spacious landing and four double bedrooms. The main bedroom benefits with an en-suite shower & wash basin, plus a generous three-bathroom suite to service the other bedrooms.

Outside, to the front, is a large private driveway providing off-street parking for many vehicles, a grass area with a 16ft storge shed and pleasant views of the church across the road. To the rear, the garden is divided into two to allow the annexe its own garden.

The annexe side has laid astroturf with a patio and shed, plus side access. On the other side, is laid grass, a rear patio with gazebo and hot tub (negotiable) and another raised decked area to side.

**Services** – Oil central heating. Mains water, drainage, and electricity are connected.