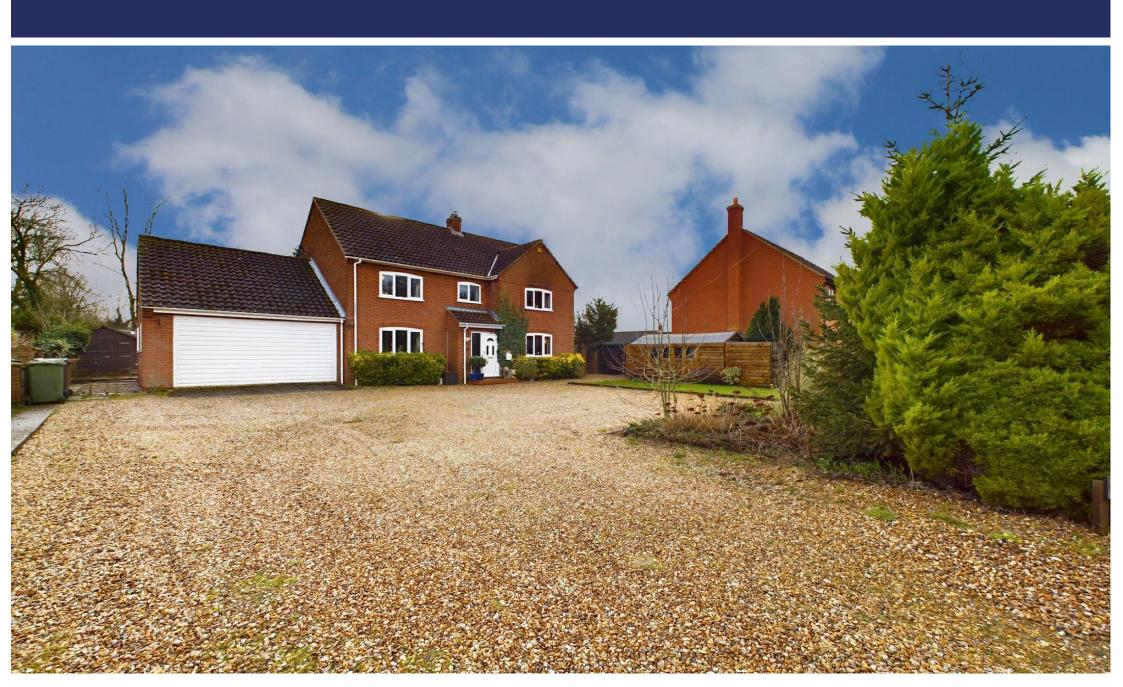

## Woodstock, Dereham Road Guide Price £425,000 - £450,000

A spacious and well-presented four double bedroom detached house with Annexe located within the sought after area of Scarning, near Dereham.

This home boasts plenty of features and is ready for a growing or established family and benefits from a separate entrance hall with adjacent cloakroom/WC, a generous but cosy living room that is complemented by a log burner. Further on, there is a sunroom/conservatory overlooking the garden.

Outside, to the front, is a large private driveway providing off-street parking for many vehicles, a grass area with a 16ft storge shed and pleasant views of the church across the road. To the rear, the garden is divided into two to allow the annexe its own garden.