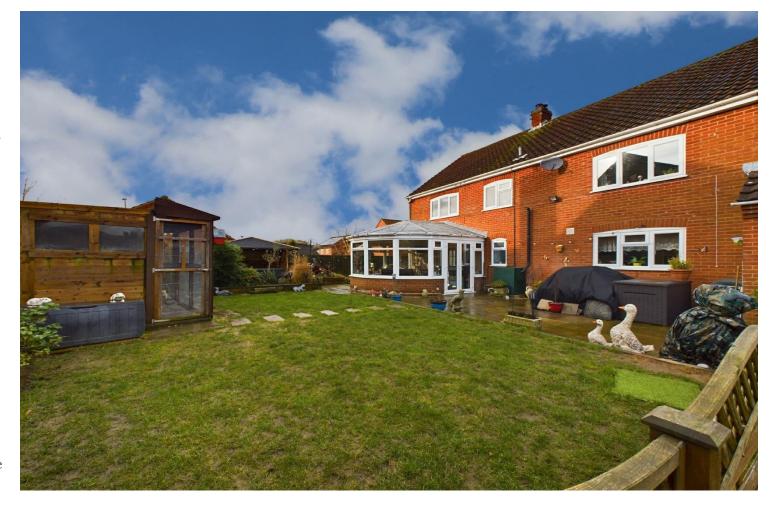

## Woodstock, Dereham Road Guide Price £425,000 - £450,000

A spacious and well-presented four double bedroom detached house with Annexe located within the sought after area of Scarning, near Dereham.

This home boasts plenty of features and is ready for a growing or established family and benefits from a separate entrance hall with adjacent cloakroom/WC, a generous but cosy living room that is complemented by a log burner. Further on, there is a sunroom/conservatory overlooking the garden.

Outside, to the front, is a large private driveway providing off-street parking for many vehicles, a grass area with a 16ft storge shed and pleasant views of the church across the road. To the rear, the garden is divided into two to allow the annexe its own garden.

The annexe side has laid astroturf with a patio and shed, plus side access. On the other side, is laid grass, a rear patio with gazebo and hot tub (negotiable) and another raised decked area to side.

**Services** – Oil central heating. Mains water, drainage, and electricity are connected.