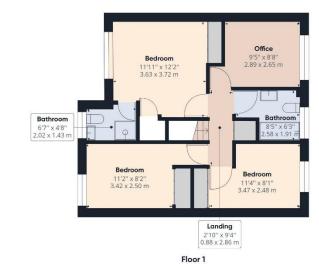

Upstairs, there are four light and airy bedrooms, with bedroom one benefitting from a modern ensuite shower room, plus a stylish bathroom suite servicing the other bedrooms.

Outside, there is off street parking for several vehicles via a private driveway leading to a garage with a roller-shutter door. To the rear, is a private unoverlooked garden that has been landscaped to provide a pleasant setting complete with patio area, laid to lawn grass, pergola plus an extended garden to side providing access to a shed.

#### Approximate total area<sup>(1)</sup>

1222.42 ft<sup>2</sup> 113.57 m<sup>2</sup>

#### Reduced headroom

6.50 ft<sup>2</sup> 0.60 m<sup>2</sup>

(1) Excluding balconies and terraces

Reduced headroom (below 1.5m/4.92ft)

While every attempt has been made to ensure accuracy, all measurements are approximate, not to scale. This floor plan is for illustrative purposes only.