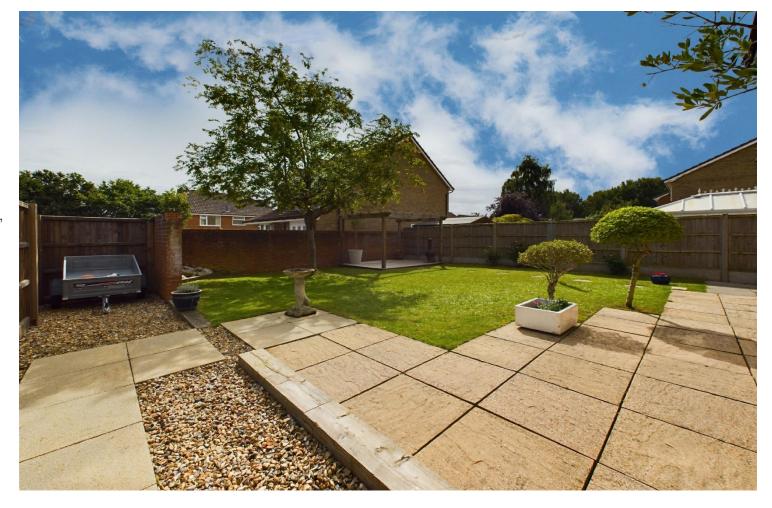

Upstairs, there are four light and airy bedrooms, with bedroom one benefitting from a modern ensuite shower room, plus a stylish bathroom suite servicing the other bedrooms.

Outside, there is off street parking for several vehicles via a private driveway leading to a garage with a roller-shutter door. To the rear, is a private unoverlooked garden that has been landscaped to provide a pleasant setting complete with patio area, laid to lawn grass, pergola plus an extended garden to side providing access to a shed.