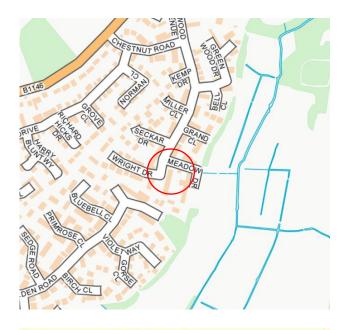

### Situation

The property is located approx. 1 mile from Dereham town centre. Dereham offers a good variety of primary and secondary schooling, independent shops, supermarkets, pubs and restaurants. There are also numerous bus connections from the town to various local villages, as well as other Norfolk destinations such as Norwich, King's Lynn and Great Yarmouth.

## **Directions**

To find the property leave Dereham Market Place by turning left at the war memorial roundabout onto Swaffham Road. Continue into Scarning and take the left hand turning onto Chestnut Road, followed by the second right turning onto Allwood Avenue. The property will be found at the end of the road on the left hand side.