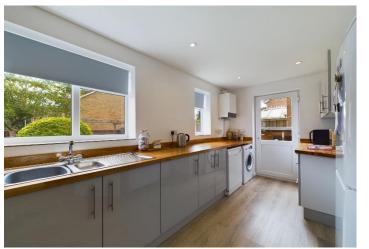

# Offers In Excess Of £340,000

A beautifully presented four bedroom detached house situated in the popular area of Scarning. This property has been well maintained to a high standard and boasts several sought-after features, including a separate entrance hall, a spacious lounge with working log burner for those winter months, that opens to a dining area with double doors to garden. Further on, there is a modern high gloss fitted kitchen complemented by a range cooker, there is also an inner hall that leads to a ground floor WC and internal door to garage.