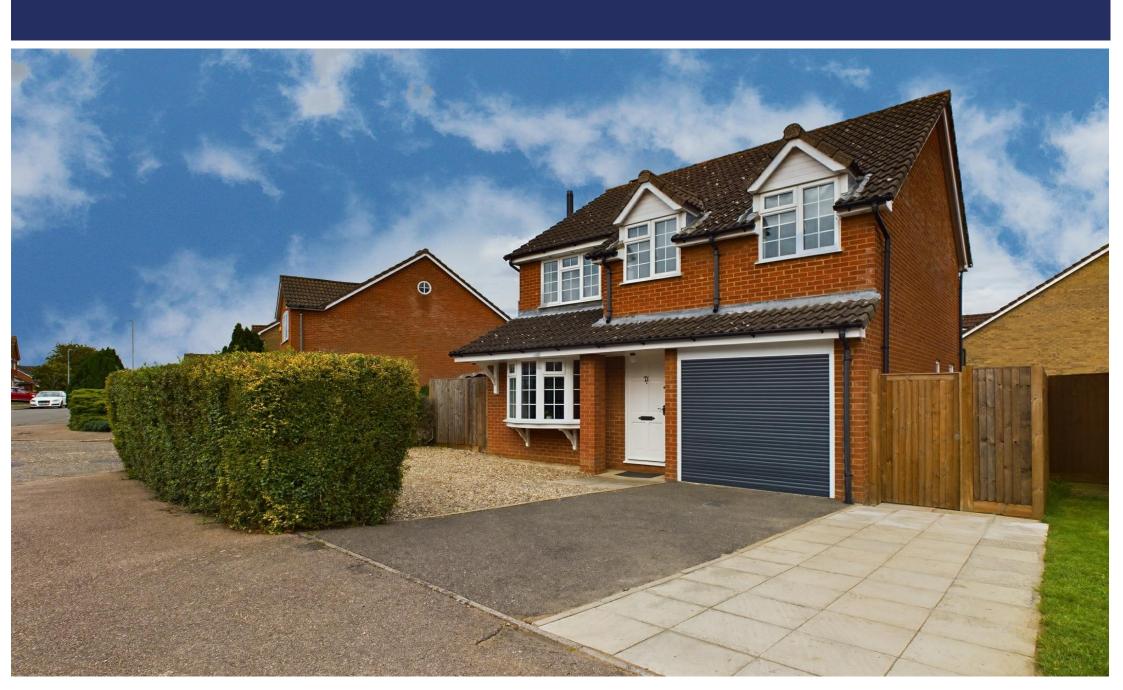

## 71 Allwood Avenue

# Offers In Excess Of £340,000

A beautifully presented four bedroom detached house situated in the popular area of Scarning. This property has been well maintained to a high standard and boasts several sought-after features, including a separate entrance hall, a spacious lounge with working log burner for those winter months, that opens to a dining area with double doors to garden. Further on, there is a modern high gloss fitted kitchen complemented by a range cooker, there is also an inner hall that leads to a ground floor WC and internal door to garage.

Upstairs, there are four light and airy bedrooms, with bedroom one benefitting from a modern ensuite shower room, plus a stylish bathroom suite servicing the other bedrooms.

Outside, there is off street parking for several vehicles via a private driveway leading to a garage with a roller-shutter door. To the rear, is a private unoverlooked garden that has been landscaped to provide a pleasant setting complete with patio area, laid to lawn grass, pergola plus an extended garden to side providing access to a shed.