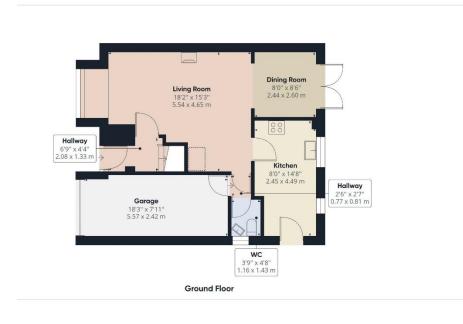

# Offers In Excess Of £340,000

A beautifully presented four bedroom detached house situated in the popular area of Scarning. This property has been well maintained to a high standard and boasts several sought-after features, including a separate entrance hall, a spacious lounge with working log burner for those winter months, that opens to a dining area with double doors to garden. Further on, there is a modern high gloss fitted kitchen complemented by a range cooker, there is also an inner hall that leads to a ground floor WC and internal door to garage.

#### Approximate total area<sup>(1)</sup>

1222.42 ft<sup>2</sup> 113.57 m<sup>2</sup>

#### Reduced headroom

6.50 ft<sup>2</sup> 0.60 m<sup>2</sup>

(1) Excluding balconies and terraces

Reduced headroom (below 1.5m/4.92ft)

While every attempt has been made to ensure accuracy, all measurements are approximate, not to scale. This floor plan is for illustrative purposes only.