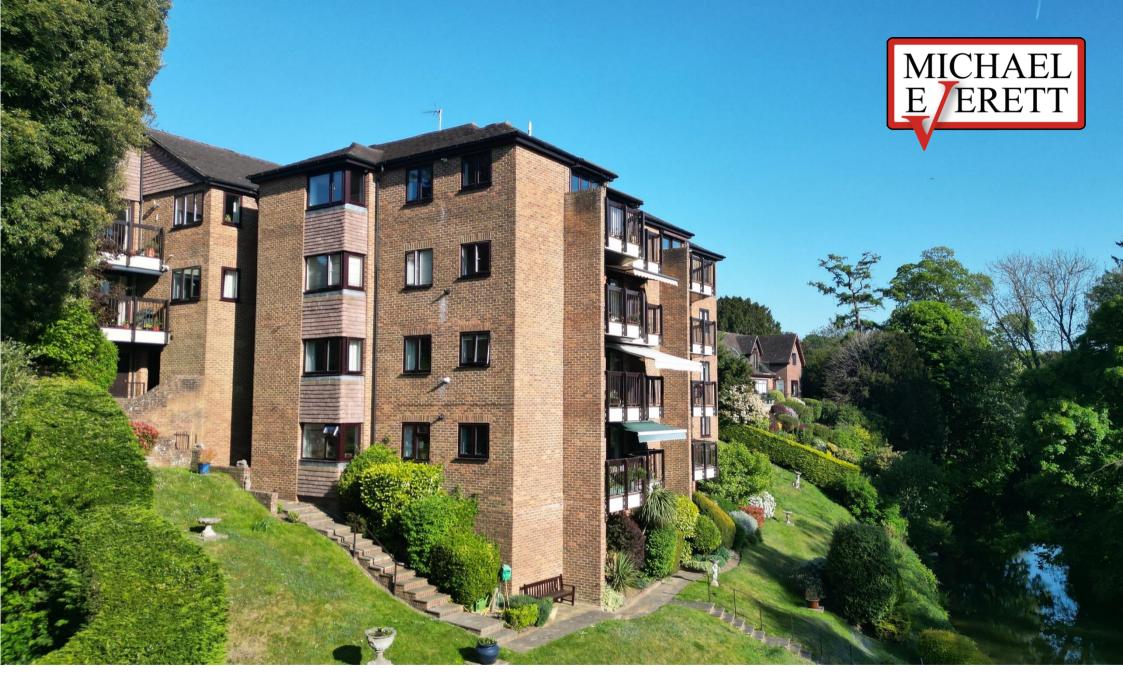

## **2 CAMPBELL COURT**

DORKING ROAD, LEATHERHEAD KT22 8HS

TCHEN/BREAKFAST ROOM

BATHROOM & EN-SUITE SHOWER ROOM

APROX. 853 FT<sup>2</sup> | 79.4 M<sup>2</sup>

EPC RATING: TBA COUNCIL TAX BAND: F

This fabulous Octogon Development of just 12 luxury apartments was built in 1986 on the site of the late Donald Campbell and benefitting from directly overlooking the river mole which is immediately to the rear.

This raised round floor apartment features a spacious reception hall, a large living room with west facing balcony with a stunning outlook directly over the communal grounds and the river mole, fitted kitchen/breakfast room, principal bedroom with en-suite shower room, a second double bedroom and bathroom.

Outside there is an integral car port and visitor parking and delightful communal gardens with patio and seating area with 100 metre frontage to the river mole. There is also a resident's workshop and storage facility.