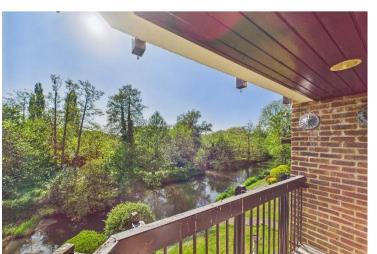

## **2 CAMPBELL COURT**

DORKING ROAD, LEATHERHEAD KT22 8HS

TCHEN/BREAKFAST ROOM

BATHROOM & EN-SUITE SHOWER ROOM

APROX. 853 FT<sup>2</sup> | 79.4 M<sup>2</sup>

EPC RATING: TBA COUNCIL TAX BAND: F

This fabulous Octogon Development of just 12 luxury apartments was built in 1986 on the site of the late Donald Campbell and benefitting from directly overlooking the river mole which is immediately to the rear.

This raised round floor apartment features a spacious reception hall, a large living room with west facing balcony with a stunning outlook directly over the communal grounds and the river mole, fitted kitchen/breakfast room, principal bedroom with en-suite shower room, a second double bedroom and bathroom.

Outside there is an integral car port and visitor parking and delightful communal gardens with patio and seating area with 100 metre frontage to the river mole. There is also a resident's workshop and storage facility.