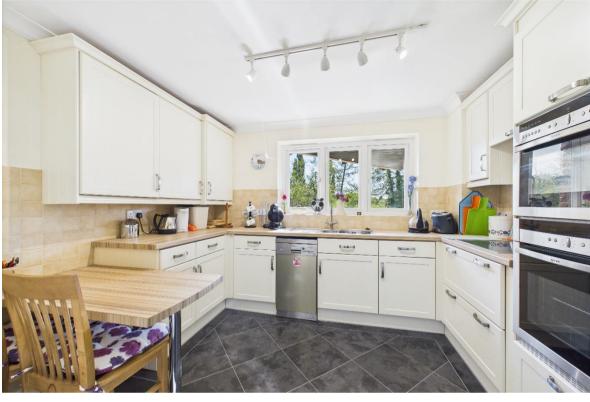

This raised round floor apartment features a spacious reception hall, a large living room with west facing balcony with a stunning outlook directly over the communal grounds and the river mole, fitted kitchen/breakfast room, principal bedroom with en-suite shower room, a second double bedroom and bathroom.