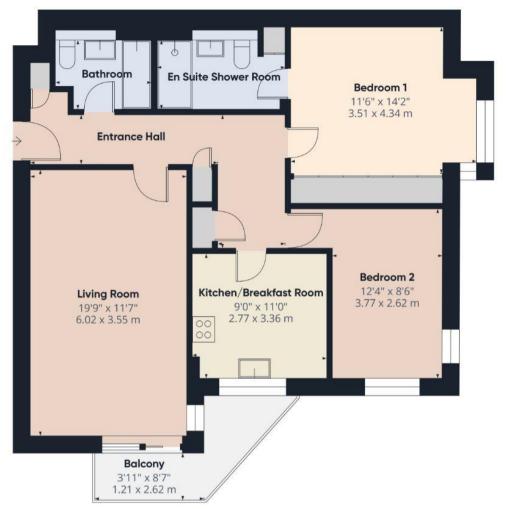

## **2 CAMPBELL COURT**

DORKING ROAD, LEATHERHEAD KT22 8HS

TCHEN/BREAKFAST ROOM

BATHROOM & EN-SUITE SHOWER ROOM

APROX. 853 FT<sup>2</sup> | 79.4 M<sup>2</sup>

EPC RATING: TBA COUNCIL TAX BAND: F

This fabulous Octogon Development of just 12 luxury apartments was built in 1986 on the site of the late Donald Campbell and benefitting from directly overlooking the river mole which is immediately to the rear.

This raised round floor apartment features a spacious reception hall, a large living room with west facing balcony with a stunning outlook directly over the communal grounds and the river mole, fitted kitchen/breakfast room, principal bedroom with en-suite shower room, a second double bedroom and bathroom.