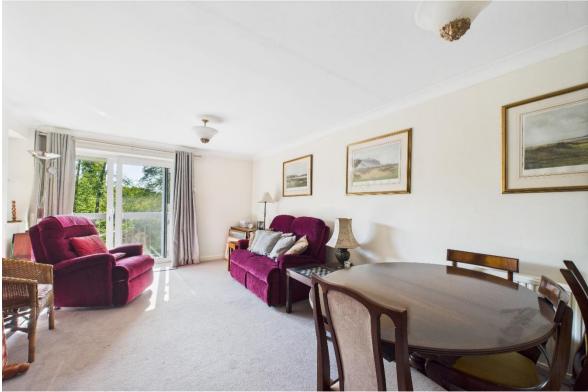

This raised round floor apartment features a spacious reception hall, a large living room with west facing balcony with a stunning outlook directly over the communal grounds and the river mole, fitted kitchen/breakfast room, principal bedroom with en-suite shower room, a second double bedroom and bathroom.