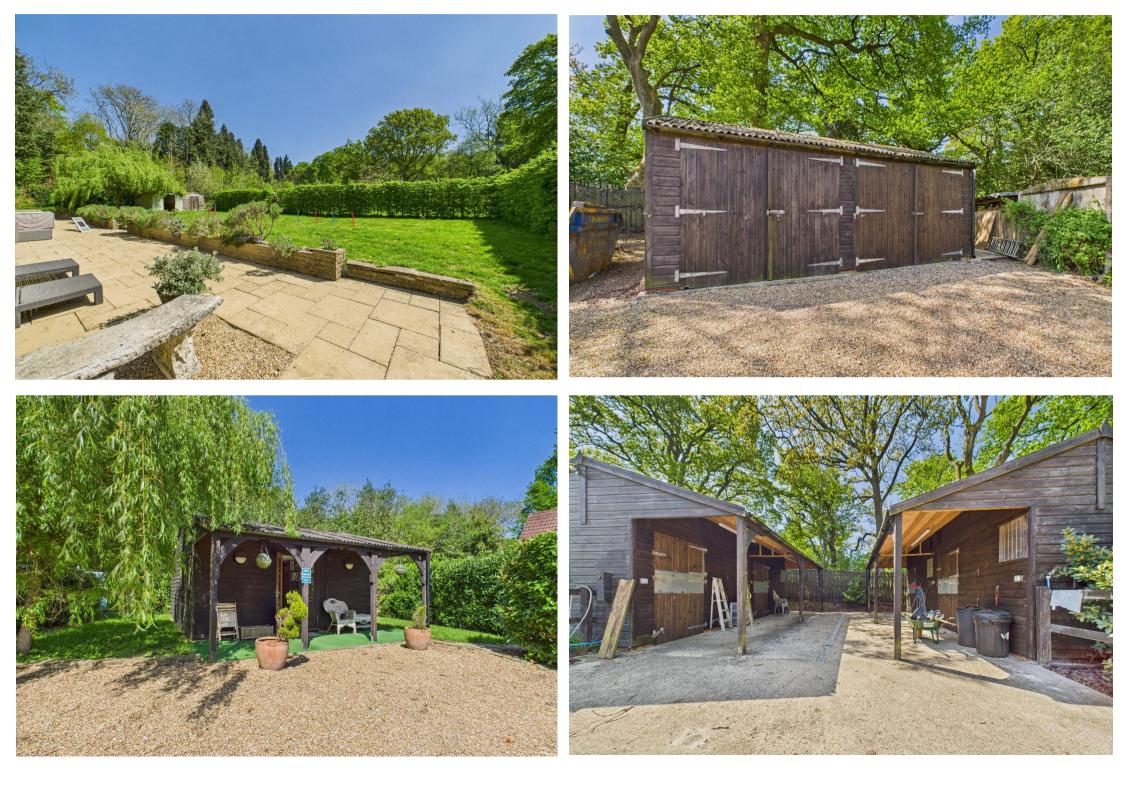

The property is set in 2.4 acres of land which includes an enclosed formal garden, paddocks, woodland and a sand school. The property also includes 1200 sq ft of substantial outbuildings which include 4 stables, 2 large garages and a detached home office. The heart of the property is a stunning kitchen/dining/family room, ideal for entertaining and the property features a magnificent, vaulted drawing room with access to a large sun loggia. There are four double bedrooms, two being on the ground floor and two including the principal suite on the first floor. There is a downstairs shower room and a bathroom and ensuite shower room upstairs. The property also includes a laundry room and snug/study.

The property is approached via an electronic 5 bar gate which leads to an extensive parking area leading to the garages, stables and home office building. The secluded grounds are essentially level and include a dog-proof formal garden with a mature hedge boundary with extensive patio areas and side access. The paddocks lead via a second five bar gate lead to the sand school at the rear and a natural area of woodland beyond.