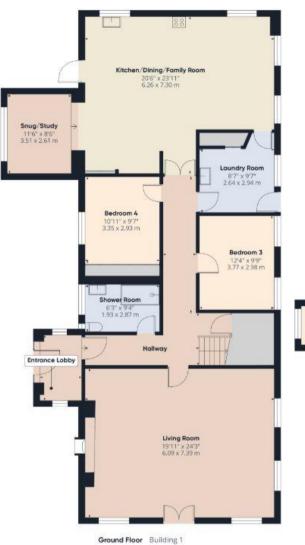

The property is set in 2.4 acres of land which includes an enclosed formal garden, paddocks, woodland and a sand school. The property also includes 1200 sq ft of substantial outbuildings which include 4 stables, 2 large garages and a detached home office. The heart of the property is a stunning kitchen/dining/family room, ideal for entertaining and the property features a magnificent, vaulted drawing room with access to a large sun loggia. There are four double bedrooms, two being on the ground floor and two including the principal suite on the first floor. There is a downstairs shower room and a bathroom and ensuite shower room upstairs. The property also includes a laundry room and snug/study.