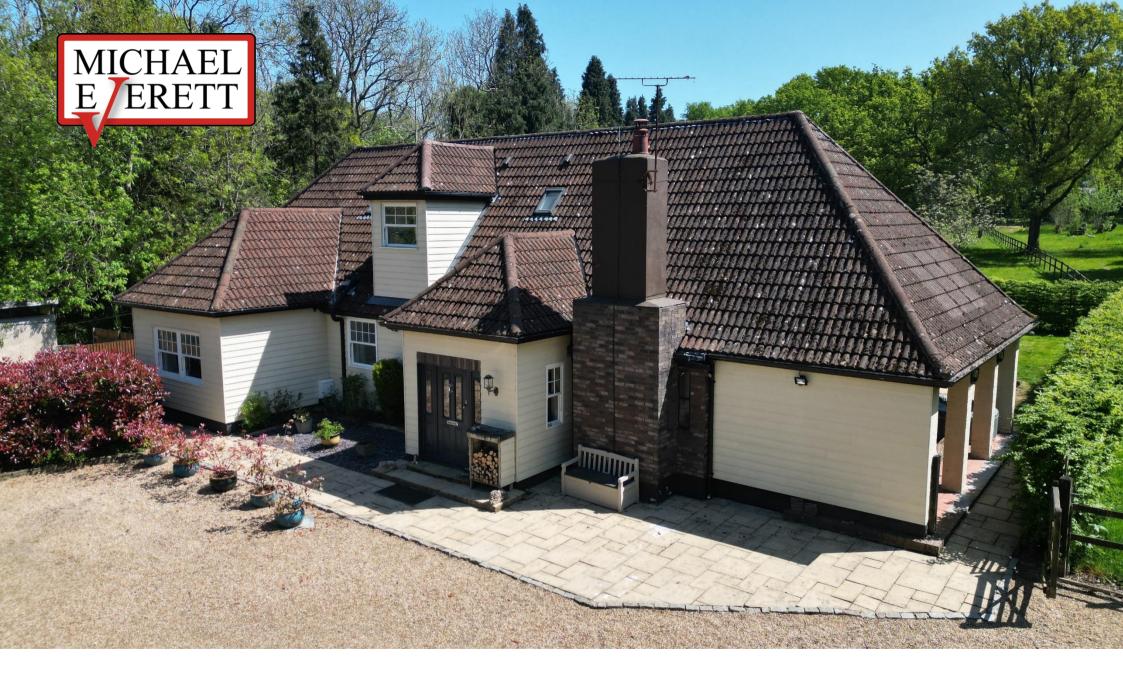

## MOGADOR ROAD, MOGADOR, TADWORTH, KT20 7HS

Set in a picturesque semi-rural setting high on the North Downs on the edge of Walton Heath and close to the open spaces of Colley Hill, this exceptional chalet-style equestrian residence offers a rare blend of space, privacy, versatility and comfort.

The property is set in 2.4 acres of land which includes an enclosed formal garden, paddocks, woodland and a sand school. The property also includes 1200 sq ft of substantial outbuildings which include 4 stables, 2 large garages and a detached home office. The heart of the property is a stunning kitchen/dining/family room, ideal for entertaining and the property features a magnificent, vaulted drawing room with access to a large sun loggia. There are four double bedrooms, two being on the ground floor and two including the principal suite on the first floor. There is a downstairs shower room and a bathroom and ensuite shower room upstairs. The property also includes a laundry room and snug/study.