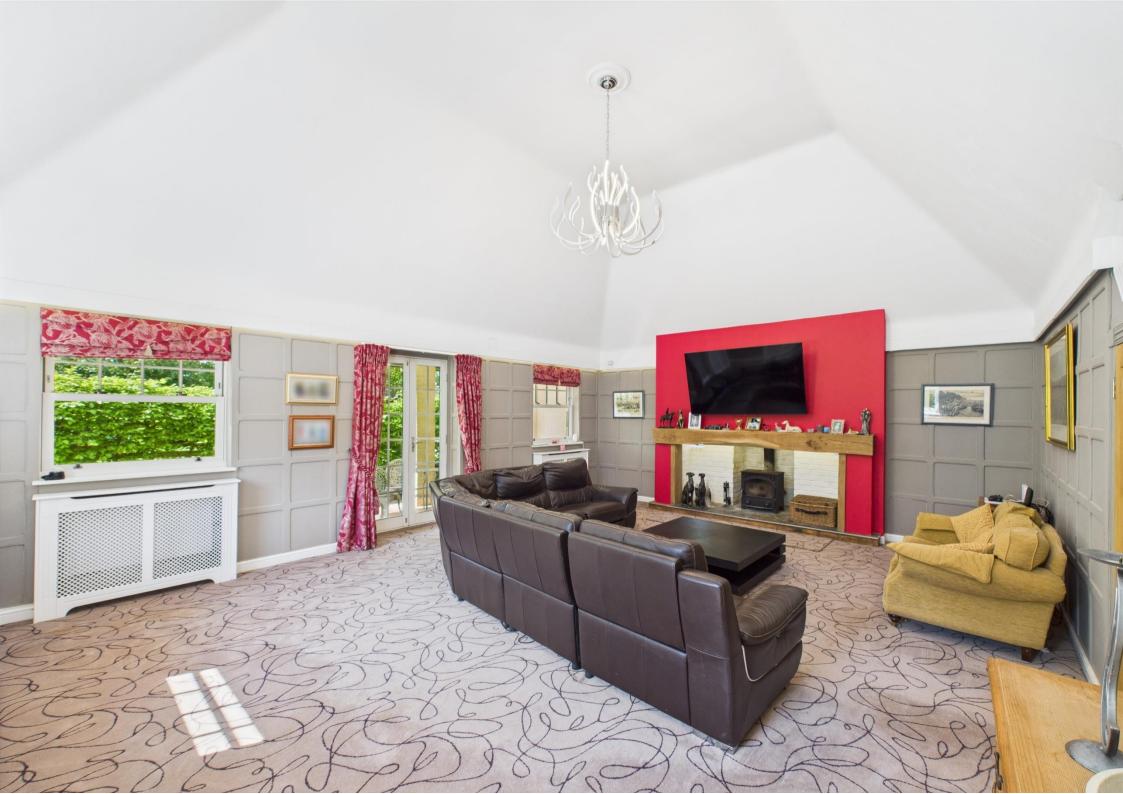

The property is set in 2.4 acres of land which includes an enclosed formal garden, paddocks, woodland and a sand school. The property also includes 1200 sq ft of substantial outbuildings which include 4 stables, 2 large garages and a detached home office. The heart of the property is a stunning kitchen/dining/family room, ideal for entertaining and the property features a magnificent, vaulted drawing room with access to a large sun loggia. There are four double bedrooms, two being on the ground floor and two including the principal suite on the first floor. There is a downstairs shower room and a bathroom and ensuite shower room upstairs. The property also includes a laundry room and snug/study.