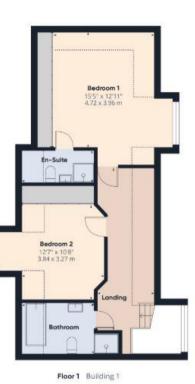

The property is set in 2.4 acres of land which includes an enclosed formal garden, paddocks, woodland and a sand school. The property also includes 1200 sq ft of substantial outbuildings which include 4 stables, 2 large garages and a detached home office. The heart of the property is a stunning kitchen/dining/family room, ideal for entertaining and the property features a magnificent, vaulted drawing room with access to a large sun loggia. There are four double bedrooms, two being on the ground floor and two including the principal suite on the first floor. There is a downstairs shower room and a bathroom and ensuite shower room upstairs. The property also includes a laundry room and snug/study.