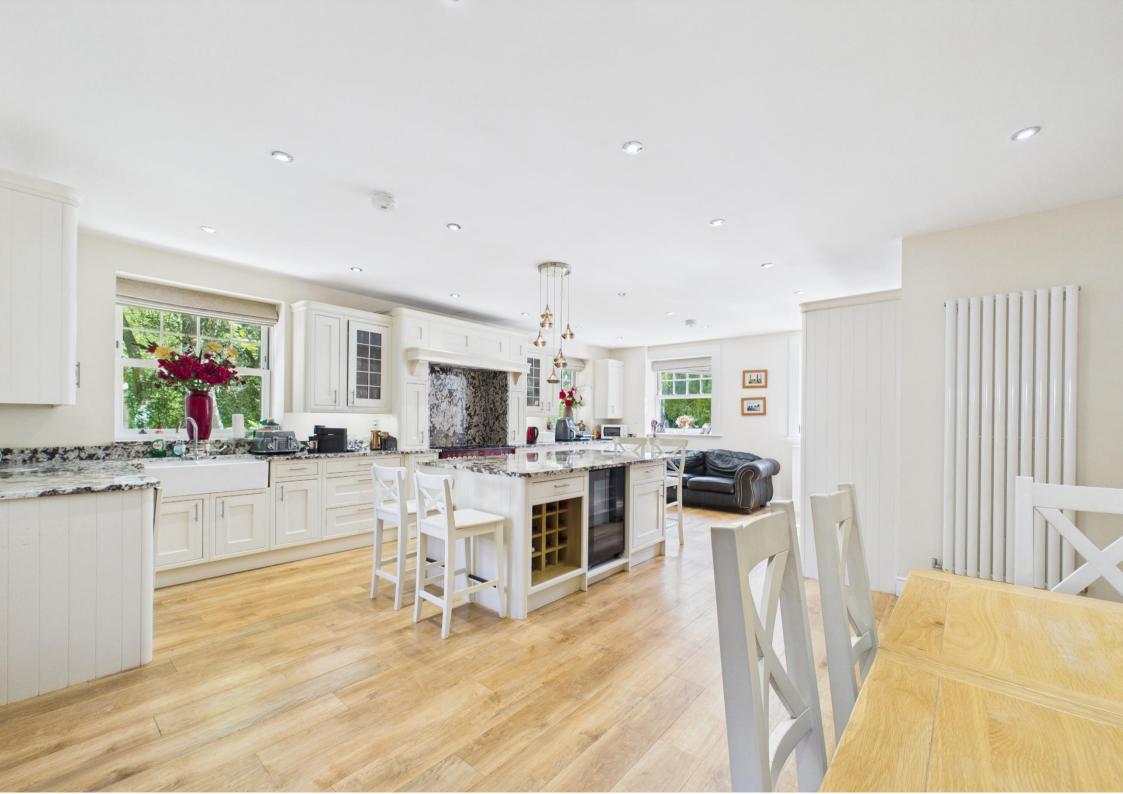

The property is set in 2.4 acres of land which includes an enclosed formal garden, paddocks, woodland and a sand school. The property also includes 1200 sq ft of substantial outbuildings which include 4 stables, 2 large garages and a detached home office. The heart of the property is a stunning kitchen/dining/family room, ideal for entertaining and the property features a magnificent, vaulted drawing room with access to a large sun loggia. There are four double bedrooms, two being on the ground floor and two including the principal suite on the first floor. There is a downstairs shower room and a bathroom and ensuite shower room upstairs. The property also includes a laundry room and snug/study.