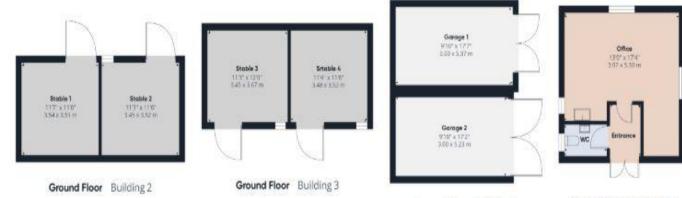

The property is set in 2.4 acres of land which includes an enclosed formal garden, paddocks, woodland and a sand school. The property also includes 1200 sq ft of substantial outbuildings which include 4 stables, 2 large garages and a detached home office. The heart of the property is a stunning kitchen/dining/family room, ideal for entertaining and the property features a magnificent, vaulted drawing room with access to a large sun loggia. There are four double bedrooms, two being on the ground floor and two including the principal suite on the first floor. There is a downstairs shower room and a bathroom and ensuite shower room upstairs. The property also includes a laundry room and snug/study.

ASKING PRICE: £1,350,000 FREEHOLD

Ground Floor Building 5

Ground Floor Building 4