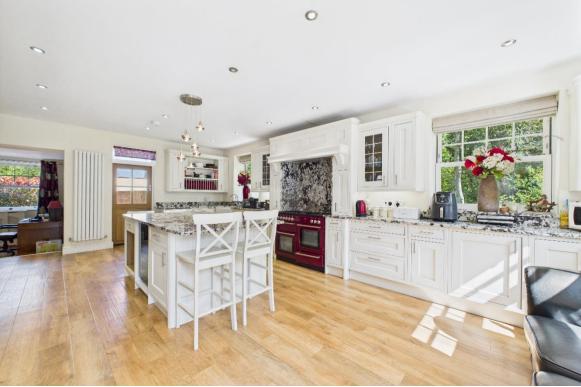

The property is set in 2.4 acres of land which includes an enclosed formal garden, paddocks, woodland and a sand school. The property also includes 1200 sq ft of substantial outbuildings which include 4 stables, 2 large garages and a detached home office. The heart of the property is a stunning kitchen/dining/family room, ideal for entertaining and the property features a magnificent, vaulted drawing room with access to a large sun loggia. There are four double bedrooms, two being on the ground floor and two including the principal suite on the first floor. There is a downstairs shower room and a bathroom and ensuite shower room upstairs. The property also includes a laundry room and snug/study.