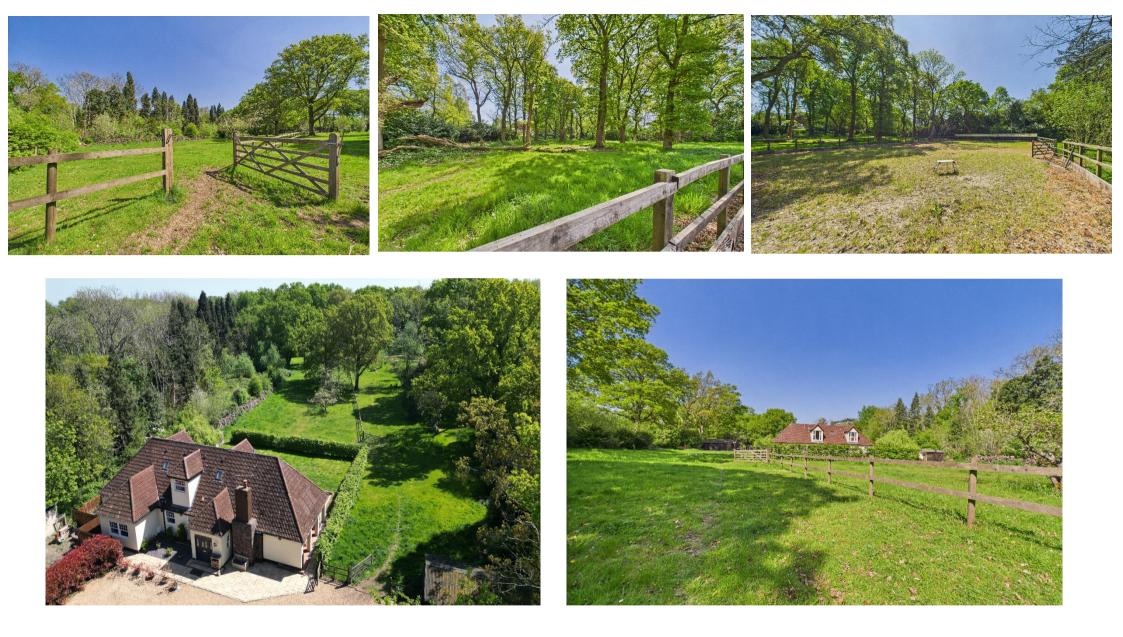

The property is set in 2.4 acres of land which includes an enclosed formal garden, paddocks, woodland and a sand school. The property also includes 1200 sq ft of substantial outbuildings which include 4 stables, 2 large garages and a detached home office. The heart of the property is a stunning kitchen/dining/family room, ideal for entertaining and the property features a magnificent, vaulted drawing room with access to a large sun loggia. There are four double bedrooms, two being on the ground floor and two including the principal suite on the first floor. There is a downstairs shower room and a bathroom and ensuite shower room upstairs. The property also includes a laundry room and snug/study.

The property is approached via an electronic 5 bar gate which leads to an extensive parking area leading to the garages, stables and home office building. The secluded grounds are essentially level and include a dog-proof formal garden with a mature hedge boundary with extensive patio areas and side access. The paddocks lead via a second five bar gate lead to the sand school at the rear and a natural area of woodland beyond.