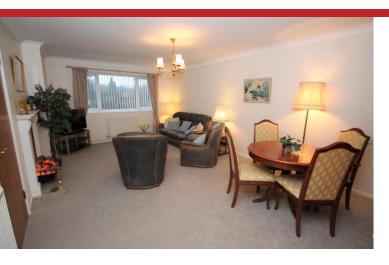

The apartment is in excellent condition having been redecorated, newly re-carpeted and fully modernised and features a large living room with lounge and dining areas, a new kitchen including appliances, two bedrooms both with fitted wardrobes and a new shower room, and a large loft storage space.