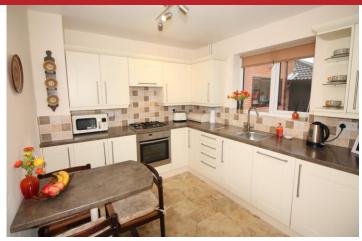

The apartment is in excellent condition having been redecorated, newly re-carpeted and fully modernised and features a large living room with lounge and dining areas, a new kitchen including appliances, two bedrooms both with fitted wardrobes and a new shower room, and a large loft storage space.