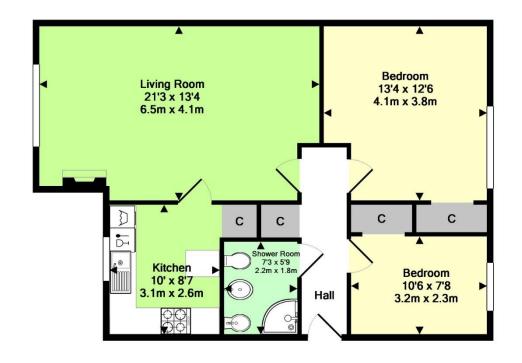

The apartment is in excellent condition having been redecorated, newly re-carpeted and fully modernised and features a large living room with lounge and dining areas, a new kitchen including appliances, two bedrooms both with fitted wardrobes and a new shower room, and a large loft storage space.

## ASKING PRICE £279,000

Total Approx. Floor Area 732 Sq.Ft. (68.0 Sq.M.)

Measurements are approximate. Not to scale. Illustrative purposes only

Made with Metropix ©2019

Michael Everett & Co. Regency House 61 Walton Street Walton On The Hill Surrey KT20 7RZ Tel: 01737 814877 Email: walton@michael-everett.co.uk www.michael-everett.co.uk