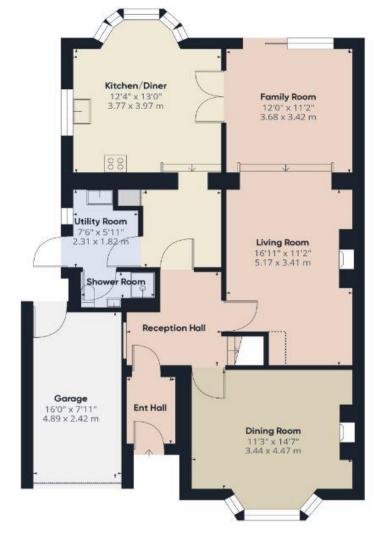

## 19 ASHURST ROAD

TADWORTH KT20 5ET

THREE RECEPTION AREAS

MODERN FITTED KITCHEN & UTILITY ROOM

THREE BEDROOMS

DOWNSTAIRS SHOWER ROOM AND BATHROOM

COUNCIL TAX BAND: E EPC RATING: D APROX. 1476.36 FT<sup>2</sup> | 137.16 M<sup>2</sup>

Located within walking distance of Tadworth Village with local shops and station with services to London is this larger than average three-bedroom semi-detached family home.

The accommodation which has been extended to the ground floor comprises, entrance lobby, entrance hallway, dining room. The main living room is of a good size leading to a family room with sliding doors to the rear garden. There are double doors leading into a well fitted kitchen/breakfast room with central island unit and large bay window overlooking the rear garden with space for a table. From the kitchen/breakfast room there is an area with continued fitted storage cupboards and access into the utility room and downstairs shower room. To the side is a door leading to outside and the garage. From the first-floor landing there are three bedrooms the main benefitting from built in wardrobes with sliding doors and a family bathroom.

Outside there is a driveway for several cars leading to attached garage with power and lighting. The 150ft x 30ft rear garden has a large patio area and is mainly laid to lawn with mature shrubs and hedgerows and flower borders.