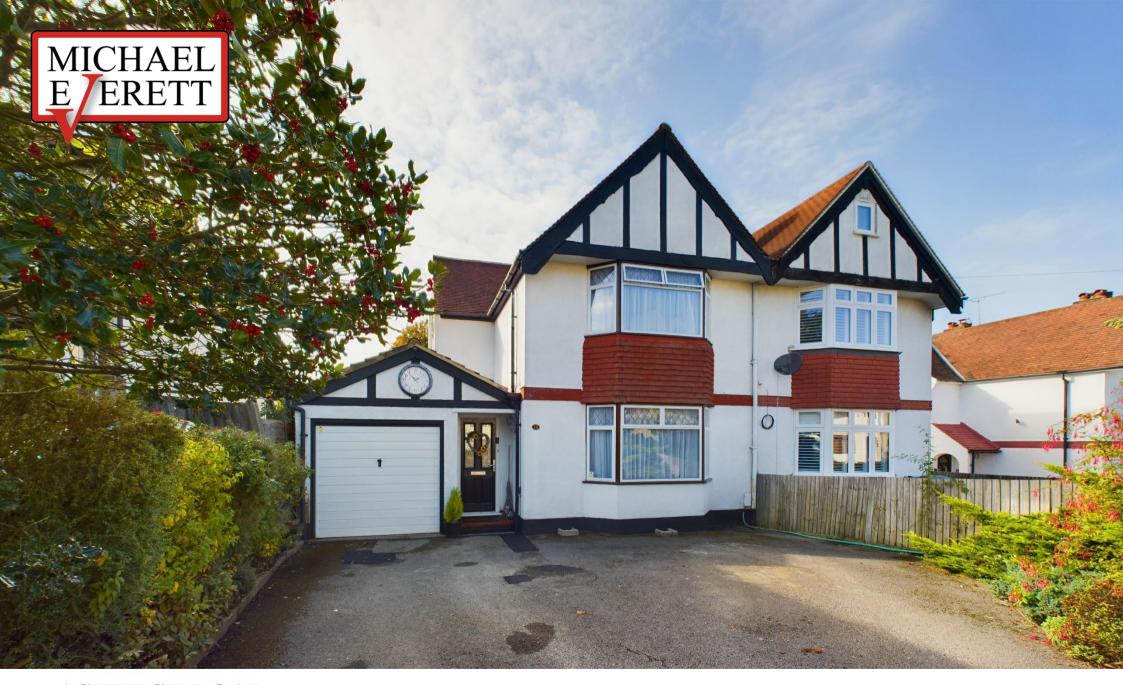

## **ASHURST ROAD**

TADWORTH

## 19 ASHURST ROAD

TADWORTH KT20 5ET

THREE RECEPTION AREAS

MODERN FITTED KITCHEN & UTILITY ROOM

THREE BEDROOMS

DOWNSTAIRS SHOWER ROOM AND BATHROOM

COUNCIL TAX BAND: E EPC RATING: D APROX. 1476.36 FT<sup>2</sup> | 137.16 M<sup>2</sup>

Located within walking distance of Tadworth Village with local shops and station with services to London is this larger than average three-bedroom semi-detached family home.

The accommodation which has been extended to the ground floor comprises, entrance lobby, entrance hallway, dining room. The main living room is of a good size leading to a family room with sliding doors to the rear garden. There are double doors leading into a well fitted kitchen/breakfast room with central island unit and large bay window overlooking the rear garden with space for a table. From the kitchen/breakfast room there is an area with continued fitted storage cupboards and access into the utility room and downstairs shower room. To the side is a door leading to outside and the garage. From the first-floor landing there are three bedrooms the main benefitting from built in wardrobes with sliding doors and a family bathroom.

Outside there is a driveway for several cars leading to attached garage with power and lighting. The 150ft x 30ft rear garden has a large patio area and is mainly laid to lawn with mature shrubs and hedgerows and flower borders.