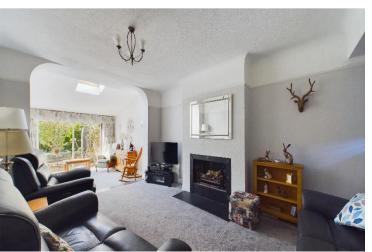

Located within walking distance of Tadworth Village with local shops and station with services to London is this larger than average three-bedroom semi-detached family home.

The accommodation which has been extended to the ground floor comprises, entrance lobby, entrance hallway, dining room. The main living room is of a good size leading to a family room with sliding doors to the rear garden. There are double doors leading into a well fitted kitchen/breakfast room with central island unit and large bay window overlooking the rear garden with space for a table. From the kitchen/breakfast room there is an area with continued fitted storage cupboards and access into the utility room and downstairs shower room. To the side is a door leading to outside and the garage. From the first-floor landing there are three bedrooms the main benefitting from built in wardrobes with sliding doors and a family bathroom.