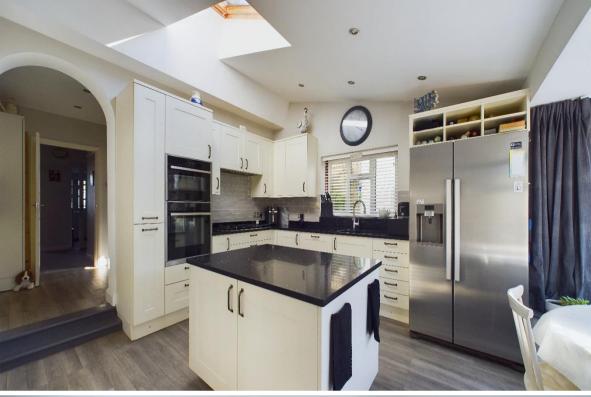

Located within walking distance of Tadworth Village with local shops and station with services to London is this larger than average three-bedroom semi-detached family home.

The accommodation which has been extended to the ground floor comprises, entrance lobby, entrance hallway, dining room. The main living room is of a good size leading to a family room with sliding doors to the rear garden. There are double doors leading into a well fitted kitchen/breakfast room with central island unit and large bay window overlooking the rear garden with space for a table. From the kitchen/breakfast room there is an area with continued fitted storage cupboards and access into the utility room and downstairs shower room. To the side is a door leading to outside and the garage. From the first-floor landing there are three bedrooms the main benefitting from built in wardrobes with sliding doors and a family bathroom.