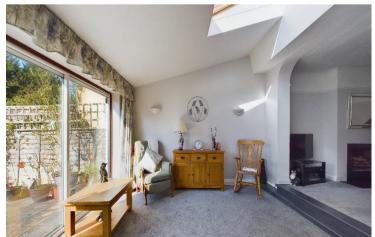

Located within walking distance of Tadworth Village with local shops and station with services to London is this larger than average three-bedroom semi-detached family home.

The accommodation which has been extended to the ground floor comprises, entrance lobby, entrance hallway, dining room. The main living room is of a good size leading to a family room with sliding doors to the rear garden. There are double doors leading into a well fitted kitchen/breakfast room with central island unit and large bay window overlooking the rear garden with space for a table. From the kitchen/breakfast room there is an area with continued fitted storage cupboards and access into the utility room and downstairs shower room. To the side is a door leading to outside and the garage. From the first-floor landing there are three bedrooms the main benefitting from built in wardrobes with sliding doors and a family bathroom.