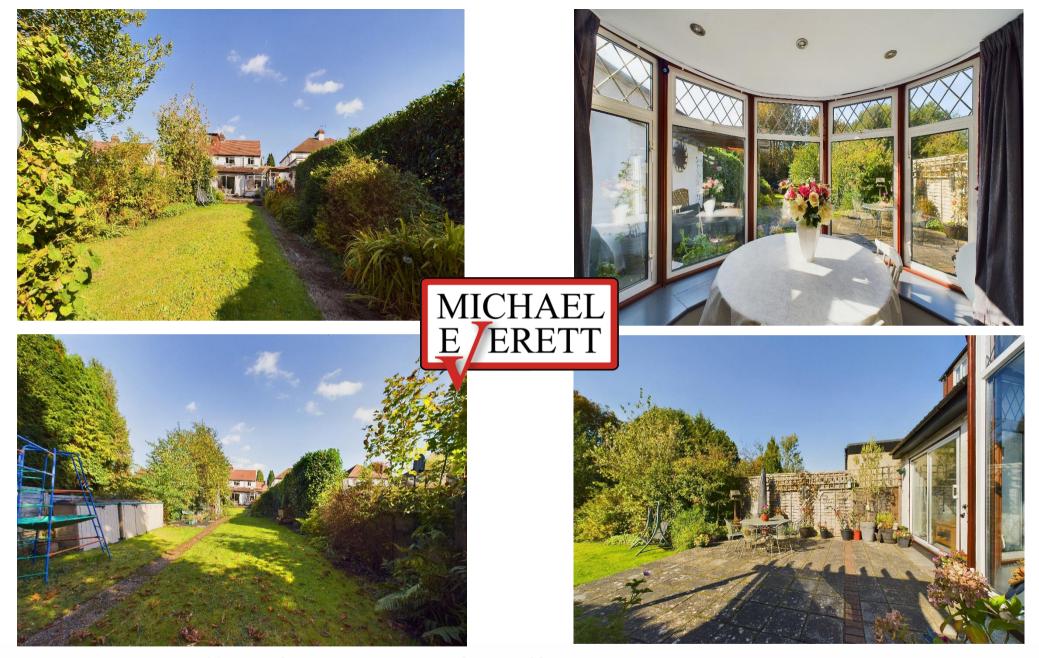

Outside there is a driveway for several cars leading to attached garage with power and lighting. The 150ft x 30ft rear garden has a large patio area and is mainly laid to lawn with mature shrubs and hedgerows and flower borders.