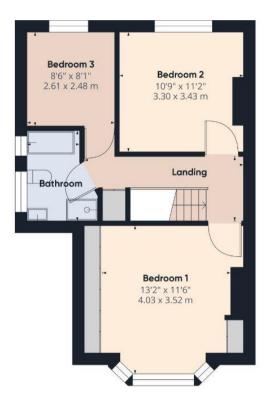

## 19 ASHURST ROAD

TADWORTH KT20 5ET

THREE RECEPTION AREAS

MODERN FITTED KITCHEN & UTILITY ROOM

THREE BEDROOMS

DOWNSTAIRS SHOWER ROOM AND BATHROOM

COUNCIL TAX BAND: E EPC RATING: D APROX. 1476.36 FT<sup>2</sup> | 137.16 M<sup>2</sup>

Located within walking distance of Tadworth Village with local shops and station with services to London is this larger than average three-bedroom semi-detached family home.

The accommodation which has been extended to the ground floor comprises, entrance lobby, entrance hallway, dining room. The main living room is of a good size leading to a family room with sliding doors to the rear garden. There are double doors leading into a well fitted kitchen/breakfast room with central island unit and large bay window overlooking the rear garden with space for a table. From the kitchen/breakfast room there is an area with continued fitted storage cupboards and access into the utility room and downstairs shower room. To the side is a door leading to outside and the garage. From the first-floor landing there are three bedrooms the main benefitting from built in wardrobes with sliding doors and a family bathroom.