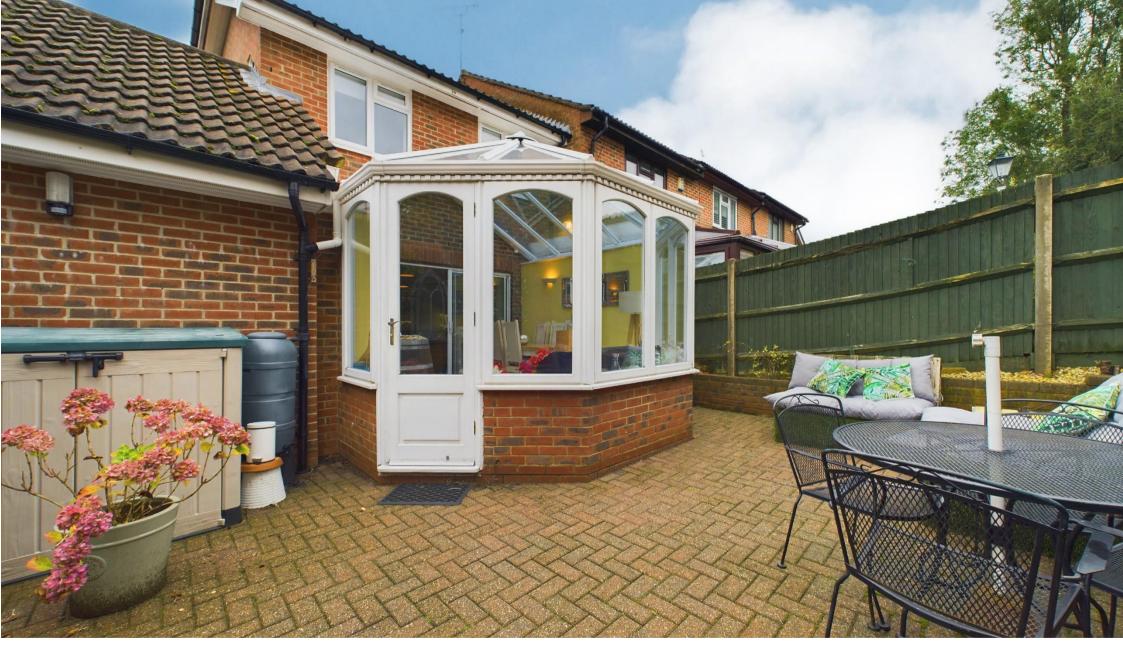

The property is set in this delightful courtyard setting close to the village centre and station with services to London. The accommodation comprises; porch, entrance hall, cloakroom, large living room, sunroom, fitted kitchen, bedroom 1 with fitted wardrobes and en-suite shower room, 2 further bedrooms with fitted wardrobes to bedroom 3, family bathroom. Outside there is an attached garage with own driveway, with access from the sunroom and parking for 3 further vehicles. There is an attractive paved rear courtyard garden area, and the property has gas central heating and double glazing.