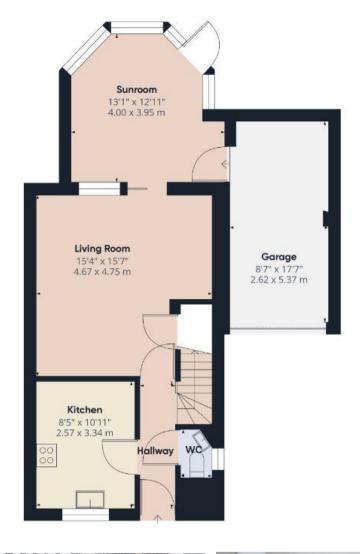

The property is set in this delightful courtyard setting close to the village centre and station with services to London. The accommodation comprises; porch, entrance hall, cloakroom, large living room, sunroom, fitted kitchen, bedroom 1 with fitted wardrobes and en-suite shower room, 2 further bedrooms with fitted wardrobes to bedroom 3, family bathroom. Outside there is an attached garage with own driveway, with access from the sunroom and parking for 3 further vehicles. There is an attractive paved rear courtyard garden area, and the property has gas central heating and double glazing.