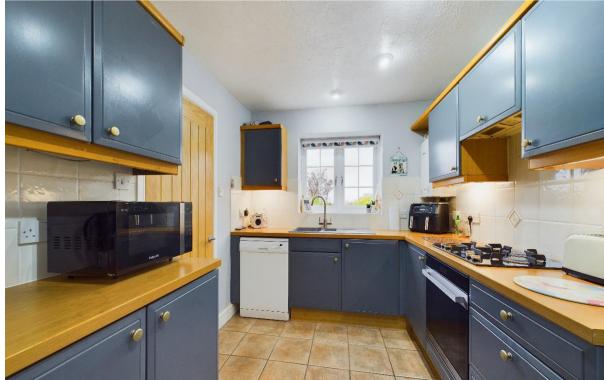

The property is set in this delightful courtyard setting close to the village centre and station with services to London. The accommodation comprises; porch, entrance hall, cloakroom, large living room, sunroom, fitted kitchen, bedroom 1 with fitted wardrobes and en-suite shower room, 2 further bedrooms with fitted wardrobes to bedroom 3, family bathroom. Outside there is an attached garage with own driveway, with access from the sunroom and parking for 3 further vehicles. There is an attractive paved rear courtyard garden area, and the property has gas central heating and double glazing.