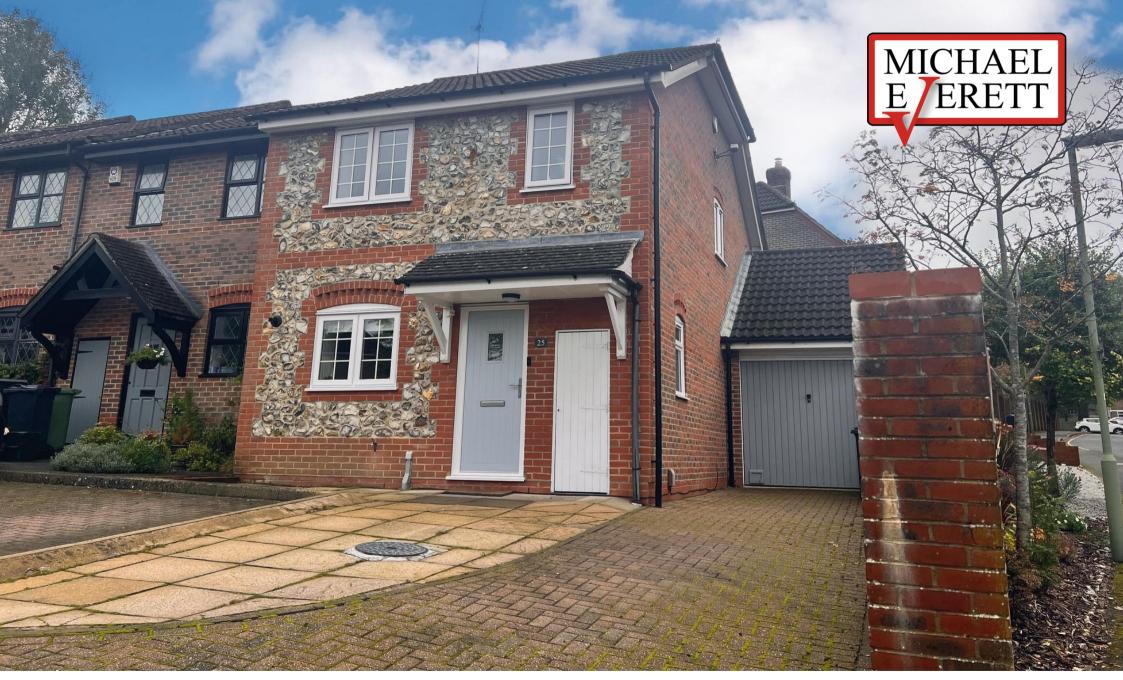

## **25 WILLOWBANK GARDENS**

TADWORTH, KT20 5DS

This three-bedroom cottage style end of terrace house with attractive a flint faced front elevation that is the characteristic signature of the Charles Church design.

The property is set in this delightful courtyard setting close to the village centre and station with services to London. The accommodation comprises; porch, entrance hall, cloakroom, large living room, sunroom, fitted kitchen, bedroom 1 with fitted wardrobes and en-suite shower room, 2 further bedrooms with fitted wardrobes to bedroom 3, family bathroom. Outside there is an attached garage with own driveway, with access from the sunroom and parking for 3 further vehicles. There is an attractive paved rear courtyard garden area, and the property has gas central heating and double glazing.