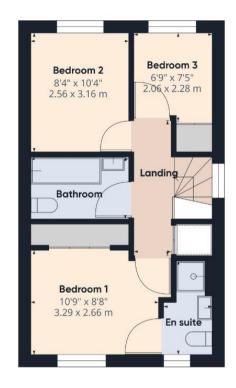

The property is set in this delightful courtyard setting close to the village centre and station with services to London. The accommodation comprises; porch, entrance hall, cloakroom, large living room, sunroom, fitted kitchen, bedroom 1 with fitted wardrobes and en-suite shower room, 2 further bedrooms with fitted wardrobes to bedroom 3, family bathroom. Outside there is an attached garage with own driveway, with access from the sunroom and parking for 3 further vehicles. There is an attractive paved rear courtyard garden area, and the property has gas central heating and double glazing.