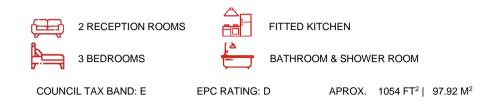

The property is set in this delightful courtyard setting close to the village centre and station with services to London. The accommodation comprises; porch, entrance hall, cloakroom, large living room, sunroom, fitted kitchen, bedroom 1 with fitted wardrobes and en-suite shower room, 2 further bedrooms with fitted wardrobes to bedroom 3, family bathroom. Outside there is an attached garage with own driveway, with access from the sunroom and parking for 3 further vehicles. There is an attractive paved rear courtyard garden area, and the property has gas central heating and double glazing.