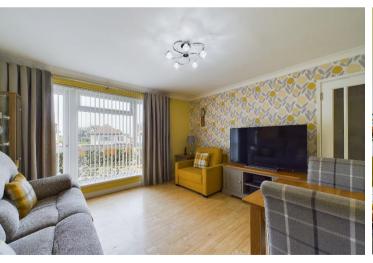

## 65 MERLAND RISE

**EPSOM DOWNS, KT18 5RN** 

A beautifully presented first (Top) floor flat with balcony within this small block of flats amongst semi-detached and detached houses and with a pleasant outlook and partial views towards London. This property which would make an ideal first-time purchase, trade down or rental investment offers a spacious entrance hall with deep storage cupboard and access to part boarded loft store with ladder, Lounge with balcony to the front, modern re-fitted kitchen, large bedroom with fitted wardrobes, modern shower room and communal gardens. The property has gas central heating with a combination boiler and has double glazing. Vendor Suited and No Onward Chain \*.

118 YEARS REMAINING

**Balcony** 11'9" x 2'9"

3 58 x 0.86 m

**Living Room** 

12'7" x 12'3" 3.84 x 3.75 m

Kitchen

5'8" x 9'0" 1.73 x 2.76 8

**Ent Hall** 