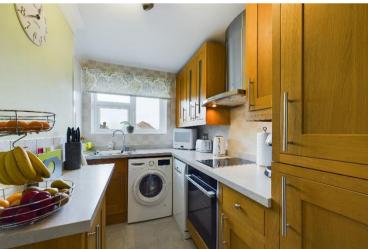

## 65 MERLAND RISE

**EPSOM DOWNS, KT18 5RN** 

A beautifully presented first (Top) floor flat with balcony within this small block of flats amongst semi-detached and detached houses and with a pleasant outlook and partial views towards London. This property which would make an ideal first-time purchase, trade down or rental investment offers a spacious entrance hall with deep storage cupboard and access to part boarded loft store with ladder, Lounge with balcony to the front, modern re-fitted kitchen, large bedroom with fitted wardrobes, modern shower room and communal gardens. The property has gas central heating with a combination boiler and has double glazing. Vendor Suited and No Onward Chain \*.

118 YEARS REMAINING

**Balcony** 11'9" x 2'9"

3 58 x 0.86 m

**Living Room** 

12'7" x 12'3" 3.84 x 3.75 m

Kitchen

5'8" x 9'0" 1.73 x 2.76 8

**Ent Hall** 