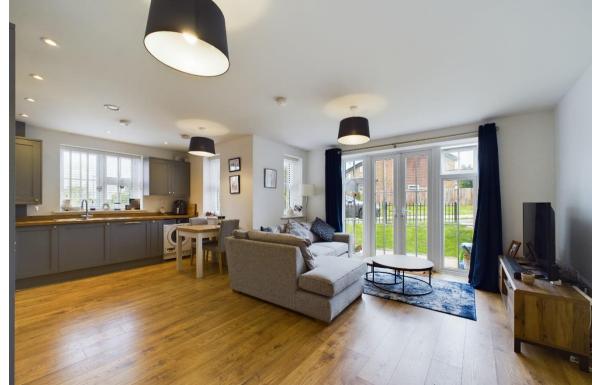

## TREGOTHAN HOUSE

16 WATERFIELD TADWORTH KT20 5HT

1 RECEPTION ROOMS

OPEN PLAN FITTED KITCHEN

2 BEDROOMS

LUXURY BATHROOM

APPROX.  $656 \text{ FT}^2 \mid 61 \text{ M}^2$ 

A bright and airy energy efficient three-year-old ground floor apartment with a 996 year lease and benefitting from modern open plan living/diner/kitchen area and French doors to your own patio area. The property is entered via a communal hall with entry phone security and includes a spacious entrance hall with large storage cupboard, two double bedrooms, luxury bathroom, whilst outside there is an allocated parking bay and a communal bike store.