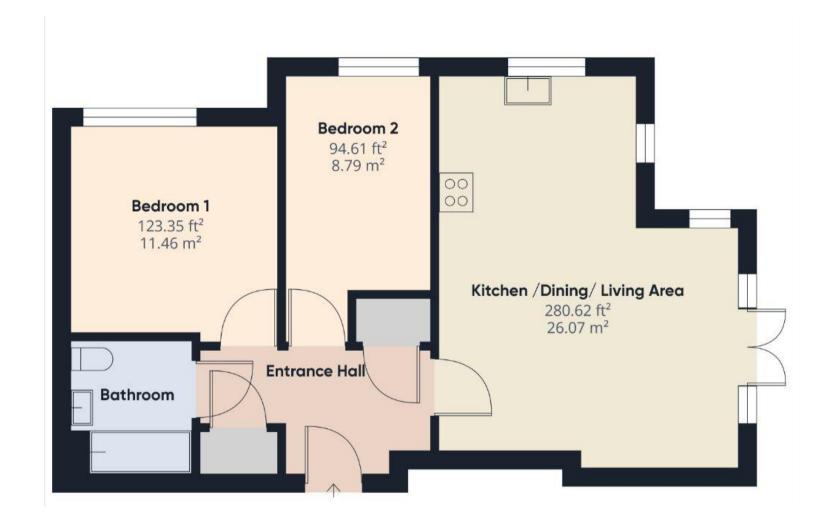

## TREGOTHAN HOUSE

16 WATERFIELD TADWORTH KT20 5HT

1 RECEPTION ROOMS

OPEN PLAN FITTED KITCHEN

2 BEDROOMS

LUXURY BATHROOM

APPROX.  $656 \text{ FT}^2 \mid 61 \text{ M}^2$ 

A bright and airy energy efficient three-year-old ground floor apartment with a 996 year lease and benefitting from modern open plan living/diner/kitchen area and French doors to your own patio area. The property is entered via a communal hall with entry phone security and includes a spacious entrance hall with large storage cupboard, two double bedrooms, luxury bathroom, whilst outside there is an allocated parking bay and a communal bike store.