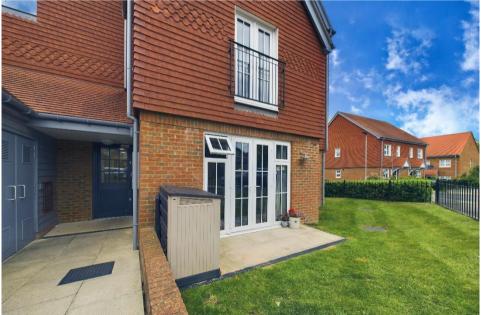

## TREGOTHAN HOUSE

16 WATERFIELD TADWORTH KT20 5HT

1 RECEPTION ROOMS

OPEN PLAN FITTED KITCHEN

2 BEDROOMS

LUXURY BATHROOM

APPROX.  $656 \text{ FT}^2 \mid 61 \text{ M}^2$ 

A bright and airy energy efficient three-year-old ground floor apartment with a 996 year lease and benefitting from modern open plan living/diner/kitchen area and French doors to your own patio area. The property is entered via a communal hall with entry phone security and includes a spacious entrance hall with large storage cupboard, two double bedrooms, luxury bathroom, whilst outside there is an allocated parking bay and a communal bike store.