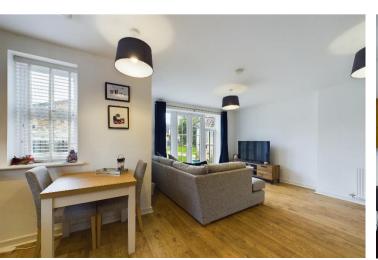

## TREGOTHAN HOUSE

16 WATERFIELD TADWORTH KT20 5HT

1 RECEPTION ROOMS

OPEN PLAN FITTED KITCHEN

2 BEDROOMS

LUXURY BATHROOM

APPROX.  $656 \text{ FT}^2 \mid 61 \text{ M}^2$ 

A bright and airy energy efficient three-year-old ground floor apartment with a 996 year lease and benefitting from modern open plan living/diner/kitchen area and French doors to your own patio area. The property is entered via a communal hall with entry phone security and includes a spacious entrance hall with large storage cupboard, two double bedrooms, luxury bathroom, whilst outside there is an allocated parking bay and a communal bike store.