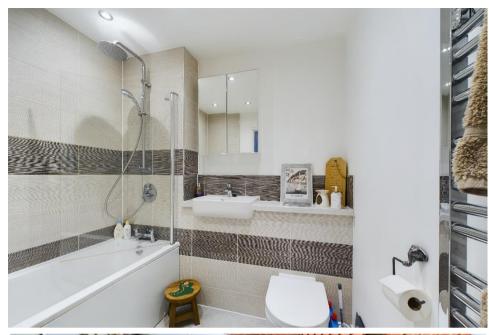

## TREGOTHAN HOUSE

16 WATERFIELD TADWORTH KT20 5HT

1 RECEPTION ROOMS

OPEN PLAN FITTED KITCHEN

2 BEDROOMS

LUXURY BATHROOM

APPROX.  $656 \text{ FT}^2 \mid 61 \text{ M}^2$ 

A bright and airy energy efficient three-year-old ground floor apartment with a 996 year lease and benefitting from modern open plan living/diner/kitchen area and French doors to your own patio area. The property is entered via a communal hall with entry phone security and includes a spacious entrance hall with large storage cupboard, two double bedrooms, luxury bathroom, whilst outside there is an allocated parking bay and a communal bike store.