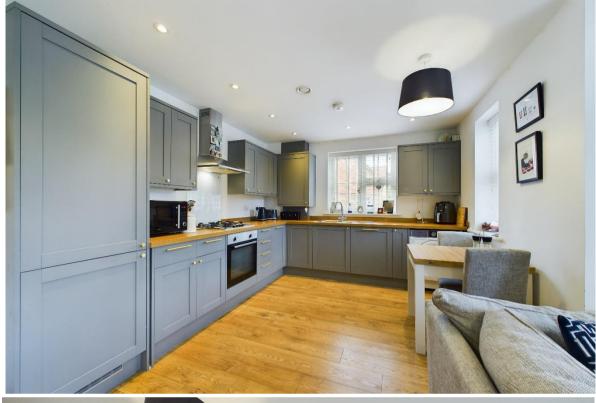

## TREGOTHAN HOUSE

16 WATERFIELD TADWORTH KT20 5HT

1 RECEPTION ROOMS

OPEN PLAN FITTED KITCHEN

2 BEDROOMS

LUXURY BATHROOM

APPROX.  $656 \text{ FT}^2 \mid 61 \text{ M}^2$ 

A bright and airy energy efficient three-year-old ground floor apartment with a 996 year lease and benefitting from modern open plan living/diner/kitchen area and French doors to your own patio area. The property is entered via a communal hall with entry phone security and includes a spacious entrance hall with large storage cupboard, two double bedrooms, luxury bathroom, whilst outside there is an allocated parking bay and a communal bike store.