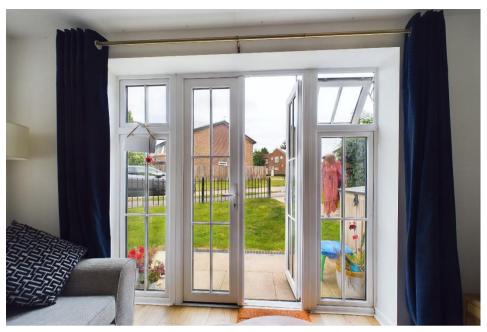

## TREGOTHAN HOUSE

16 WATERFIELD TADWORTH KT20 5HT

1 RECEPTION ROOMS

OPEN PLAN FITTED KITCHEN

2 BEDROOMS

LUXURY BATHROOM

APPROX.  $656 \text{ FT}^2 \mid 61 \text{ M}^2$ 

A bright and airy energy efficient three-year-old ground floor apartment with a 996 year lease and benefitting from modern open plan living/diner/kitchen area and French doors to your own patio area. The property is entered via a communal hall with entry phone security and includes a spacious entrance hall with large storage cupboard, two double bedrooms, luxury bathroom, whilst outside there is an allocated parking bay and a communal bike store.