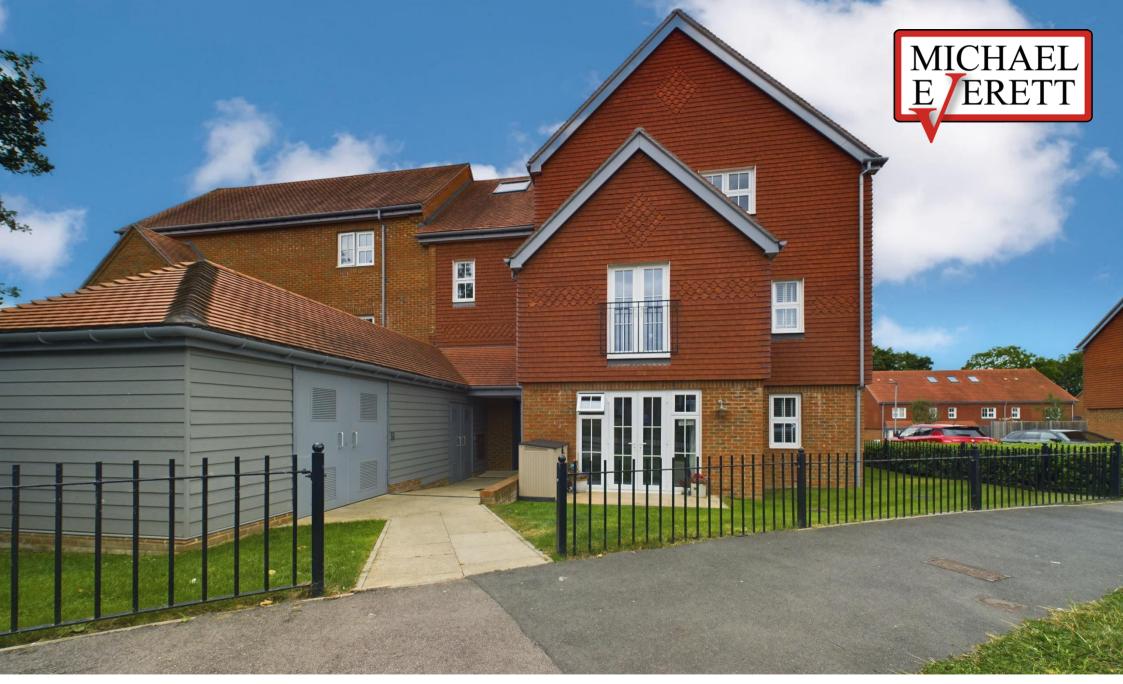

## TREGOTHAN HOUSE

16 WATERFIELD TADWORTH KT20 5HT

1 RECEPTION ROOMS

OPEN PLAN FITTED KITCHEN

2 BEDROOMS

LUXURY BATHROOM

APPROX.  $656 \text{ FT}^2 \mid 61 \text{ M}^2$ 

A bright and airy energy efficient three-year-old ground floor apartment with a 996 year lease and benefitting from modern open plan living/diner/kitchen area and French doors to your own patio area. The property is entered via a communal hall with entry phone security and includes a spacious entrance hall with large storage cupboard, two double bedrooms, luxury bathroom, whilst outside there is an allocated parking bay and a communal bike store.