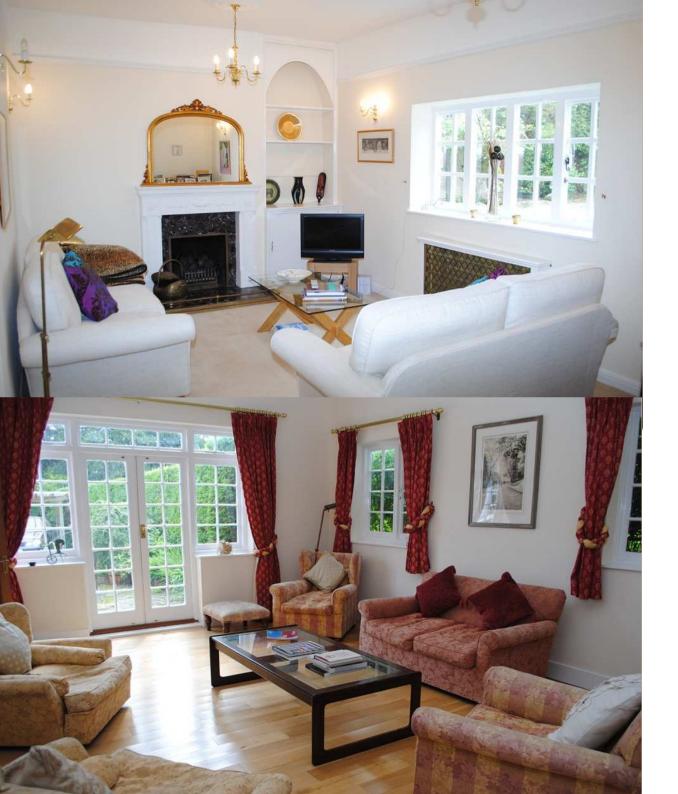

Redholm Croft features surprisingly spacious accommodation including 3 reception rooms, study, kitchen breakfast room, ground floor shower room with wc, four first floor bedrooms, en-suite bathroom and family bathroom.