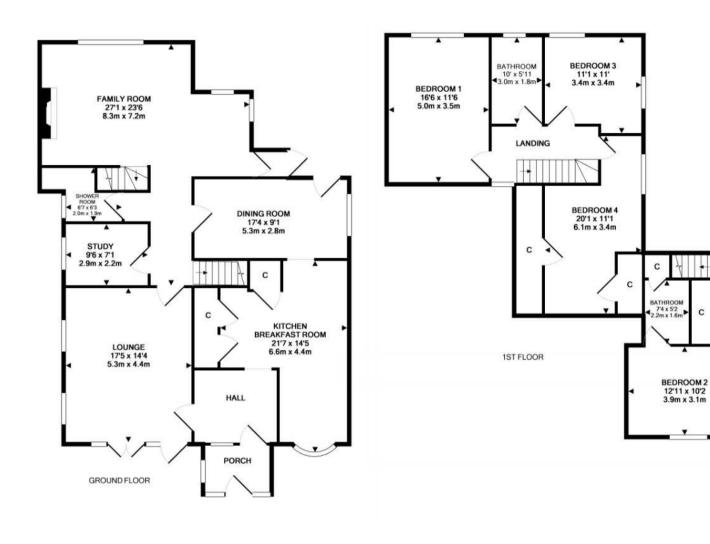

Redholm Croft features surprisingly spacious accommodation including 3 reception rooms, study, kitchen breakfast room, ground floor shower room with wc, four first floor bedrooms, en-suite bathroom and family bathroom.