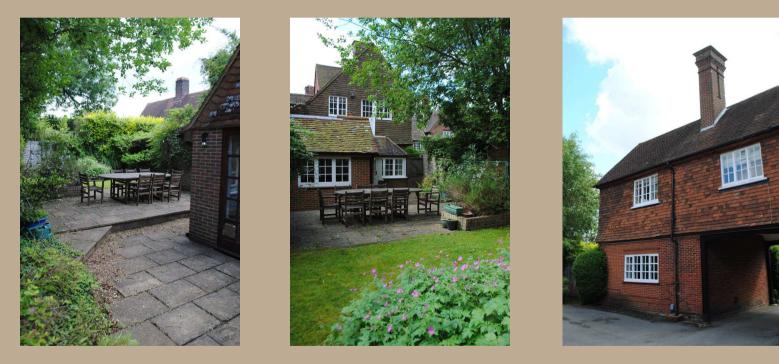

To the front of the house there is a gravel driveway and covered carport providing parking for several cars. To the rear there is a small pretty garden with large shed.

ASKING PRICE £780,000 FREEHOLD

С

For clarification we wish to inform prospective purchasers that we have prepared these sales particulars as a general guide and though they are believed to be correct, their accuracy is not guaranteed. We have not carried out a detailed survey nor tested the services, appliances and specific fittings. Room sizes are approximate and have been rounded up or down to the nearest 3 inches (7.5cms) and should not be relied upon for carpets and furnishings. They do not form part of any contract.