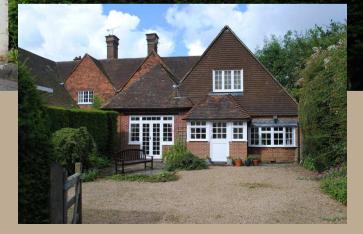

## REDHOLM

**CROFT** DEANS LANE WALTON ON THE HILL KT20 7UA

A well presented 'wing' of a grand country house built in the early 1900's and located close to the village centre and Walton Heath Golf Club.

Redholm Croft features surprisingly spacious accommodation including 3 reception rooms, study, kitchen breakfast room, ground floor shower room with wc, four first floor bedrooms, en-suite bathroom and family bathroom.

To the front of the house there is a gravel driveway and covered carport providing parking for several cars. To the rear there is a small pretty garden with large shed.

ASKING PRICE £780,000 FREEHOLD

С

For clarification we wish to inform prospective purchasers that we have prepared these sales particulars as a general guide and though they are believed to be correct, their accuracy is not guaranteed. We have not carried out a detailed survey nor tested the services, appliances and specific fittings. Room sizes are approximate and have been rounded up or down to the nearest 3 inches (7.5cms) and should not be relied upon for carpets and furnishings. They do not form part of any contract.