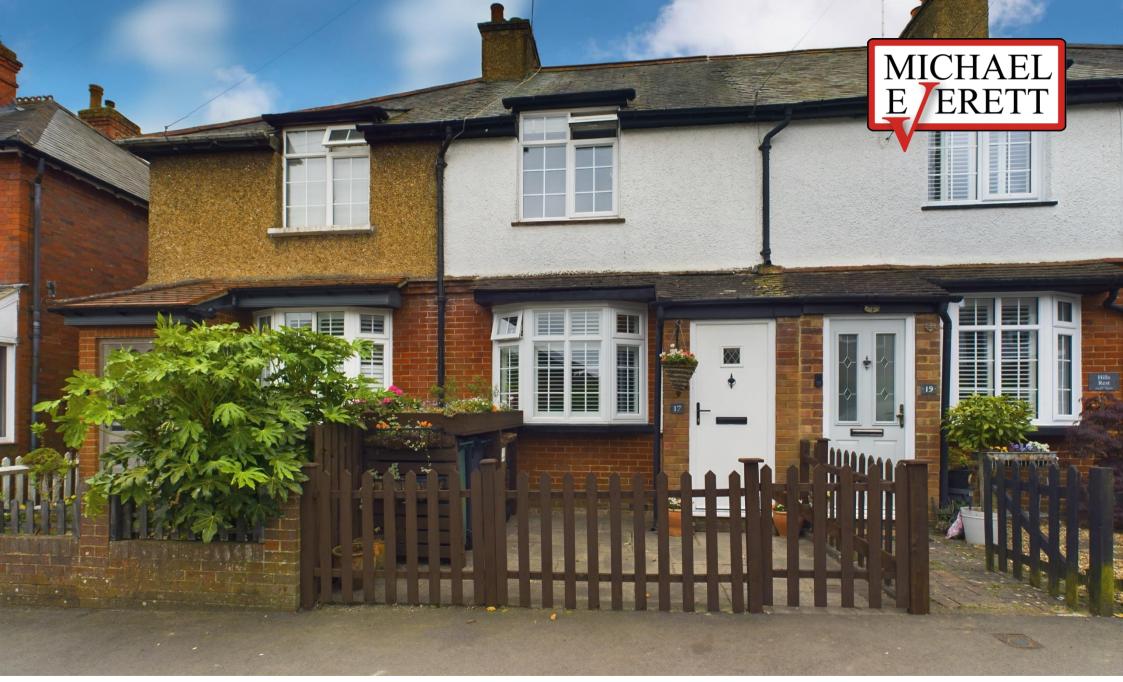

## WALTON ON THE HILL KT20 7XB

2 RECEPTION ROOMS

KITCHEN/BREAKFAST ROOM

2 BEDROOMS

LUXURY BATHROOM

APROX. 715.98 FT<sup>2</sup> | 73.87 M<sup>2</sup>

A beautifully presented Victorian terraced cottage situated in the heart of the village and close to the picturesque Mere Pond.

The property has recently been skilfully extended to the ground floor to provide a modern open plan kitchen/diner to the rear with peninsular breakfast bar and there is a cozy lounge to the front with ornate cast iron fireplace.

The property has gas central heating and double glazing and features high quality oak laminate flooring to the ground floor.

The village centre which is a few hundred yards away offers a post office/general store, a co-op supermarket, Chemist, and individual shops, and a choice of gastro pubs and restaurants. The village has an excellent junior primary with a good Ofsted rating and a choice of further education in the wider general area.