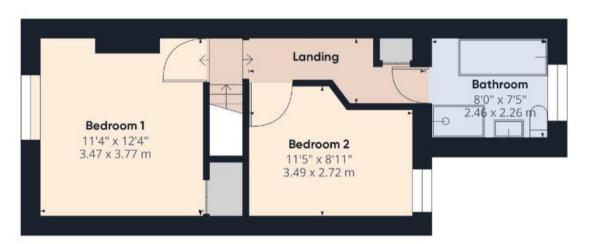

## WALTON ON THE HILL KT20 7XB

2 RECEPTION ROOMS

KITCHEN/BREAKFAST ROOM

2 BEDROOMS

LUXURY BATHROOM

APROX. 715.98 FT<sup>2</sup> | 73.87 M<sup>2</sup>

A beautifully presented Victorian terraced cottage situated in the heart of the village and close to the picturesque Mere Pond.

Upstairs there are two double bedrooms and a luxuriously appointed bathroom with large format tiling, bath, and separate shower.

Outside there is a paved frontage with picket fencing and the south facing rear garden is mainly laid to lawn with borders and patio area.