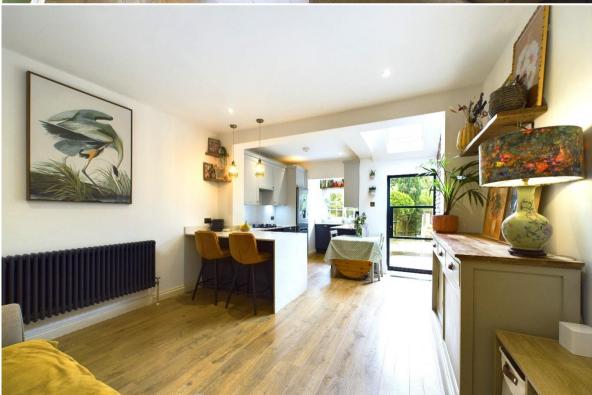

The property has recently been skilfully extended to the ground floor to provide a modern open plan kitchen/diner to the rear with peninsular breakfast bar and there is a cozy lounge to the front with ornate cast iron fireplace.

The property has gas central heating and double glazing and features high quality oak laminate flooring to the ground floor.

The village centre which is a few hundred yards away offers a post office/general store, a co-op supermarket, Chemist, and individual shops, and a choice of gastro pubs and restaurants. The village has an excellent junior primary with a good Ofsted rating and a choice of further education in the wider general area.