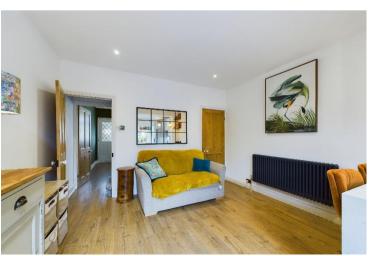

The property has recently been skilfully extended to the ground floor to provide a modern open plan kitchen/diner to the rear with peninsular breakfast bar and there is a cozy lounge to the front with ornate cast iron fireplace.

The property has gas central heating and double glazing and features high quality oak laminate flooring to the ground floor.

The village centre which is a few hundred yards away offers a post office/general store, a co-op supermarket, Chemist, and individual shops, and a choice of gastro pubs and restaurants. The village has an excellent junior primary with a good Ofsted rating and a choice of further education in the wider general area.