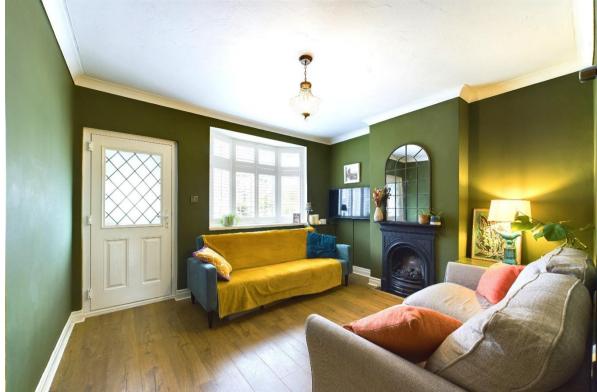

The property has recently been skilfully extended to the ground floor to provide a modern open plan kitchen/diner to the rear with peninsular breakfast bar and there is a cozy lounge to the front with ornate cast iron fireplace.

The property has gas central heating and double glazing and features high quality oak laminate flooring to the ground floor.

The village centre which is a few hundred yards away offers a post office/general store, a co-op supermarket, Chemist, and individual shops, and a choice of gastro pubs and restaurants. The village has an excellent junior primary with a good Ofsted rating and a choice of further education in the wider general area.