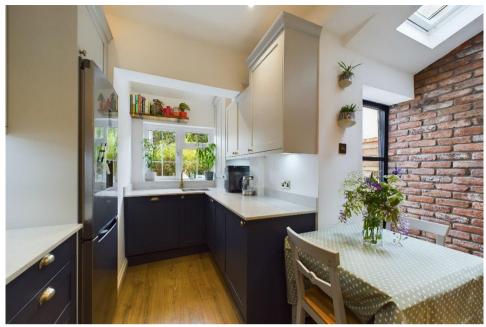

The property has recently been skilfully extended to the ground floor to provide a modern open plan kitchen/diner to the rear with peninsular breakfast bar and there is a cozy lounge to the front with ornate cast iron fireplace.

The property has gas central heating and double glazing and features high quality oak laminate flooring to the ground floor.

The village centre which is a few hundred yards away offers a post office/general store, a co-op supermarket, Chemist, and individual shops, and a choice of gastro pubs and restaurants. The village has an excellent junior primary with a good Ofsted rating and a choice of further education in the wider general area.