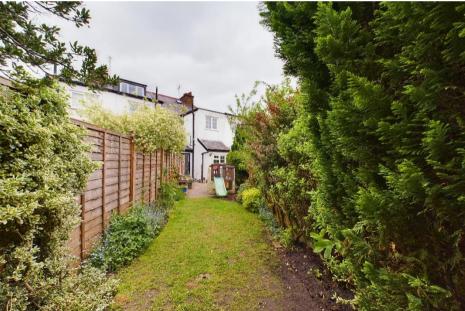

Upstairs there are two double bedrooms and a luxuriously appointed bathroom with large format tiling, bath, and separate shower.

Outside there is a paved frontage with picket fencing and the south facing rear garden is mainly laid to lawn with borders and patio area.