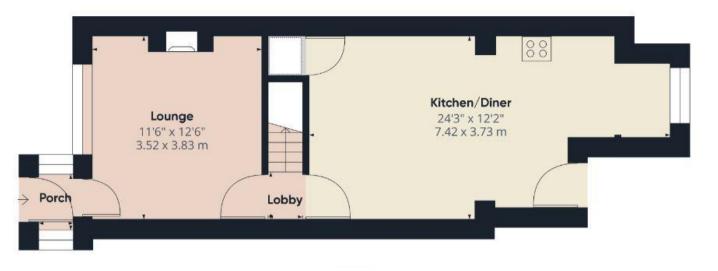

## WALTON ON THE HILL KT20 7XB

2 RECEPTION ROOMS

KITCHEN/BREAKFAST ROOM

2 BEDROOMS

LUXURY BATHROOM

APROX. 715.98 FT<sup>2</sup> | 73.87 M<sup>2</sup>

A beautifully presented Victorian terraced cottage situated in the heart of the village and close to the picturesque Mere Pond.

The property has recently been skilfully extended to the ground floor to provide a modern open plan kitchen/diner to the rear with peninsular breakfast bar and there is a cozy lounge to the front with ornate cast iron fireplace.

ASKING PRICE: **£485,000 FREEHOLD** 

Ground Floor

WALTON ON THE HILL 61 Walton Street, Walton-on-the-Hill, Surrey KT20 7RZ 01737 814877